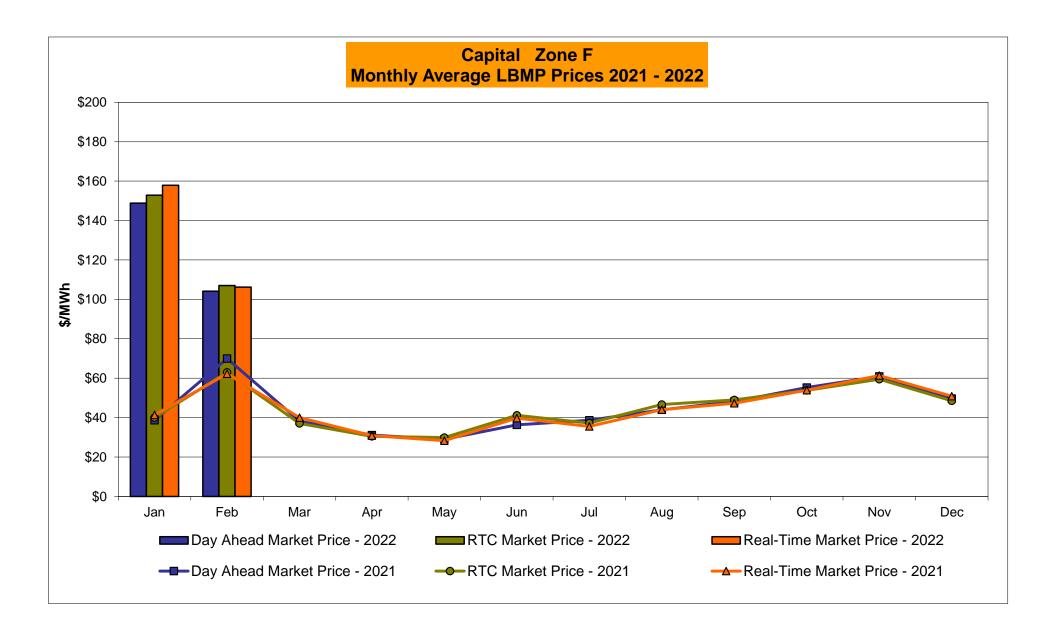

### February 2022 Zonal LBMP Statistics for NYISO (\$/MWh)

|                       |        |         |        |         | MOHAWK |         | HUDSON |          |               | NEW YORK      | LONG          |
|-----------------------|--------|---------|--------|---------|--------|---------|--------|----------|---------------|---------------|---------------|
|                       | WEST   | GENESEE | NORTH  | CENTRAL | VALLEY | CAPITAL | VALLEY | MILLWOOD | DUNWOODIE     | CITY          | ISLAND        |
|                       | Zone A | Zone B  | Zone D | Zone C  | Zone E | Zone F  | Zone G | Zone H   | <u>Zone I</u> | <u>Zone J</u> | <u>Zone K</u> |
| DAY AHEAD LBMP        |        |         |        |         |        |         |        |          |               |               |               |
| Unweighted Price *    | 62.83  | 64.20   | 60.19  | 66.26   | 69.87  | 104.19  | 91.37  | 93.48    | 93.40         | 94.62         | 107.61        |
| Standard Deviation    | 33.97  | 37.69   | 39.92  | 37.45   | 39.55  | 46.65   | 40.66  | 41.91    | 41.87         | 43.12         | 47.45         |
| RTC LBMP              |        |         |        |         |        |         |        |          |               |               |               |
| Unweighted Price *    | 56.87  | 63.64   | 60.90  | 64.99   | 70.00  | 107.06  | 88.04  | 93.79    | 91.82         | 93.60         | 111.26        |
| Standard Deviation    | 40.12  | 51.12   | 54.15  | 49.63   | 56.37  | 81.32   | 57.58  | 64.58    | 59.95         | 62.24         | 85.16         |
| <u>REAL TIME LBMP</u> |        |         |        |         |        |         |        |          |               |               |               |
| Unweighted Price *    | 58.61  | 62.52   | 60.35  | 64.31   | 69.37  | 106.21  | 87.29  | 92.83    | 90.96         | 92.83         | 103.29        |
| Standard Deviation    | 47.17  | 52.98   | 57.05  | 52.92   | 60.12  | 87.50   | 60.41  | 67.02    | 62.78         | 65.40         | 71.11         |