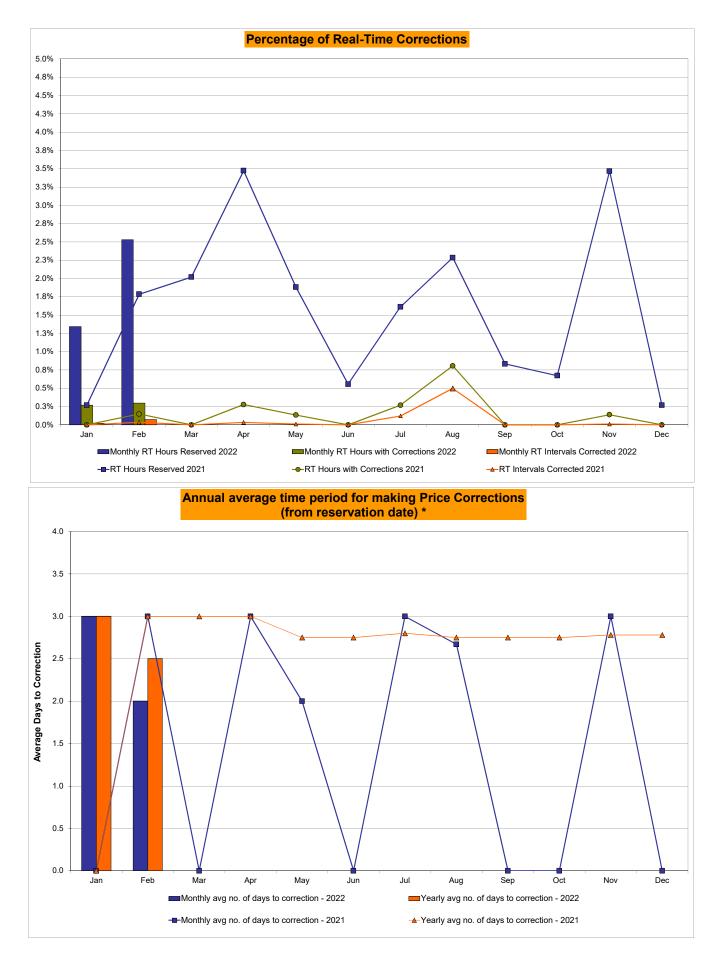

>0.00<br>2.75       | 2<br>744<br>0.27%<br>0.12%<br>11<br>9,084<br>0.12%<br>0.03%<br>12<br>744<br>1.61%<br>1.65%<br>3.00<br>2.80       | 6<br>744<br>0.81%<br>0.21%<br>45<br>9,024<br>0.50%<br>0.09%<br>17<br>744<br>2.28%<br>1.73%<br>2.67<br>2.75       | 0<br>720<br>0.00%<br>0.18%<br>0<br>8,783<br>0.00%<br>0.08%<br>6<br>720<br>0.83%<br>1.63%<br>0.00<br>2.75       | 0<br>744<br>0.00%<br>0.16%<br>9,133<br>0.00%<br>0.07%<br>5<br>744<br>0.67%<br>1.54%<br>0.00<br>2.75            | 1<br>721<br>0.14%<br>0.16%<br>1<br>8,802<br>0.01%<br>0.07%<br>25<br>721<br>3.47%<br>1.71%<br>3.00<br>2.78       | 0<br>744<br>0.00%<br>0.15%<br>0<br>9,063<br>0.00%<br>0.06%<br>2<br>744<br>0.27%<br>1.59%<br>0.00<br>2.78       |

\*Calendar days from reservation date; for June 2018 forward, business days from market date







## Virtual Load and Supply Zonal Statistics (Average MWh/day) - 2022

|        | 1      | Virtual L |           | Virtual St |           |        |        | Virtual L | _oad Bid  | Virtual Su |           |        | 1      | V   |
|--------|--------|-----------|-----------|------------|-----------|--------|--------|-----------|-----------|------------|-----------|--------|--------|-----|
|        |        |           | Not       |            | Not       |        |        |           | Not       |            | Not       |        |        |     |
| Zone   | Date   | Scheduled | Scheduled | Scheduled  | Scheduled | Zone   | Date   | Scheduled | Scheduled | Scheduled  | Scheduled | Zone   | Date   | Sch |
| WEST   | Jan-22 |           | 1,900     |            | 1,276     | MHK VL | Jan-22