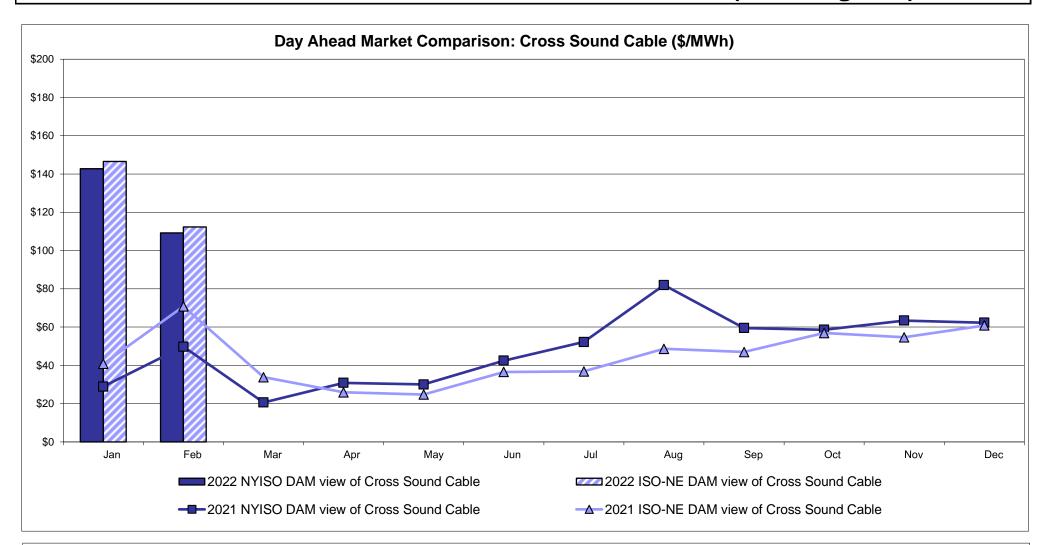

## External Controllable Line: Cross Sound Cable (New England)

Note:

ISO-NE Forecast is an advisory posting @ 18:00 day before.

The DAM and R/T prices at the Shorham 13899 interface are used for ISO-NE.

The DAM and R/T prices at the CSC interface are used for NYISO.

|                    | ONTARIO<br>IESO | HYDRO<br>QUEBEC<br>(Wheel) | HYDRO<br>QUEBEC<br>(Import/Export) | PJM           | NEW<br>ENGLAND | CROSS<br>SOUND<br>CABLE | NORTHPORT-<br>NORWALK | NEPTUNE             | LINDEN VFT          | HUDSON              | Dennison            |
|--------------------|-----------------|----------------------------|------------------------------------|---------------|----------------|-------------------------|-----------------------|---------------------|---------------------|---------------------|---------------------|
|                    |                 |                            |                                    |               |                | <u>Controllable</u>     |                       | <u>Controllable</u> | <u>Controllable</u> | <u>Controllable</u> | <u>Controllable</u> |
|                    | <u>Zone O</u>   | <u>Zone M</u>              | <u>Zone M</u>                      | <u>Zone P</u> | <u>Zone N</u>  | Line                    | <u>Line</u>           | <u>Line</u>         | <u>Line</u>         | <u>Line</u>         | <u>Line</u>         |
| DAY AHEAD LBMP     |                 |                            |                                    |               |                |                         |                       |                     |                     |                     |                     |
| Unweighted Price * | 51.93           | 59.87                      | 59.87                              | 63.83         | 109.23         | 109.23                  | 108.67                | 106.13              | 87.38               | 93.16               | 58.87               |
| Standard Deviation | 24.85           | 38.32                      | 38.32                              | 25.55         | 45.75          | 49.22                   | 46.45                 | 46.46               | 37.34               | 41.70               | 40.04               |
| RTC LBMP           |                 |                            |                                    |               |                |                         |                       |                     |                     |                     |                     |
| Unweighted Price * | 53.73           | 57.71                      | 57.71                              | 55.68         | 108.89         | 112.13                  | 110.26                | 109.48              | 84.74               | 87.10               | 65.27               |
| Standard Deviation | 36.22           | 48.60                      | 48.60                              | 30.89         | 68.97          | 86.00                   | 83.74                 | 83.62               | 52.63               | 64.97               | 73.30               |
| REAL TIME LBMP     |                 |                            |                                    |               |                |                         |                       |                     |                     |                     |                     |
| Unweighted Price * | 54.13           | 57.36                      | 57.36                              | 55.44         | 104.70         | 104.50                  | 104.22                | 101.59              | 80.72               | 90.20               | 58.08               |
| Standard Deviation | 53.64           | 52.27                      | 52.27                              | 39.07         | 73.33          | 72.10                   | 70.81                 | 69.48               | 95.87               | 61.37               | 72.48               |