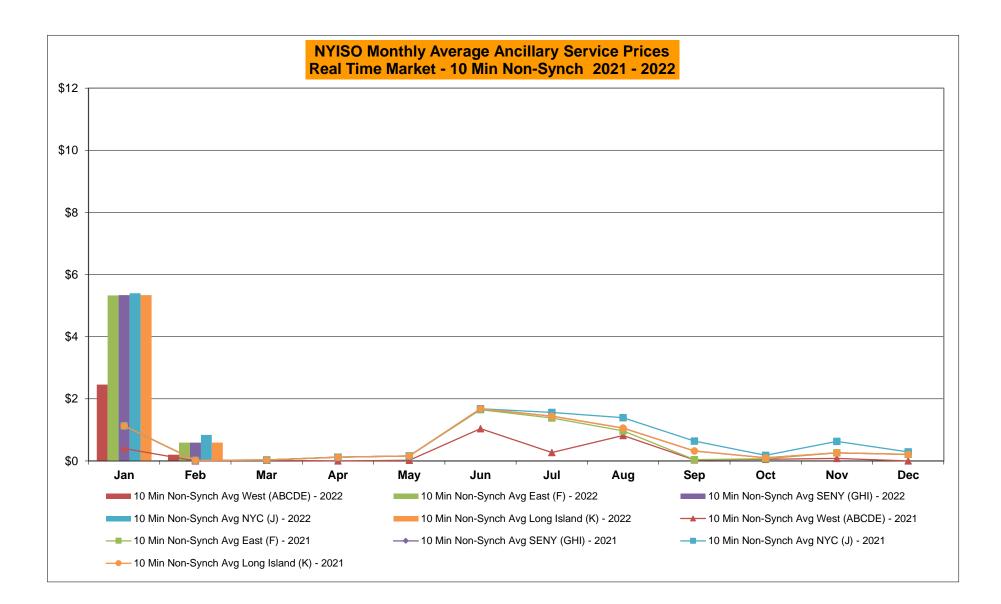

#### <u>NYISO Average Cost/MWh (Energy and Ancillary Services)</u> \* <u>from the LBMP Customer point of view</u>

| 2022<br>LBMP<br>NTAC<br>Reserve<br>Regulation<br>NYISO Cost of Operations<br>FERC Fee Recovery<br>Uplift<br>Uplift: Local Reliability Share<br>Uplift: Statewide Share<br>Voltage Support and Black Start | <u>January</u><br>134.79<br>1.43<br>1.26<br>0.27<br>0.73<br>0.07<br>(1.50)<br>0.09<br>(1.59)<br>0.42 | <u>February</u><br>94.06<br>0.95<br>1.21<br>0.19<br>0.72<br>0.08<br>(1.73)<br>0.04<br>(1.77)<br>0.41 | <u>March</u> | <u>April</u> | <u>May</u> | <u>June</u> | <u>July</u> | <u>August</u> | <u>September</u> | <u>October</u> | <u>November</u> | <u>December</u> |
|-----------------------------------------------------------------------------------------------------------------------------------------------------------------------------------------------------------|------------------------------------------------------------------------------------------------------|------------------------------------------------------------------------------------------------------|--------------|--------------|------------|-------------|-------------|---------------|------------------|----------------|-----------------|-----------------|
| Avg Monthly Cost                                                                                                                                                                                          | 137.41                                                                                               | 95.82                                                                                                |              |              |            |             |             |               |                  |                |                 |                 |
| Avg YTD Cost                                                                                                                                                                                              | 137.49                                                                                               | 118.36                                                                                               |              |              |            |             |             |               |                  |                |                 |                 |
| TSA \$ per NYC MWh                                                                                                                                                                                        | 0.00                                                                                                 | 2.98                                                                                                 |              |              |            |             |             |               |                  |                |                 |                 |
| 2021                                                                                                                                                                                                      | January                                                                                              | <u>February</u>                                                                                      | March        | <u>April</u> | May        | <u>June</u> | <u>July</u> | <u>August</u> | <u>September</u> | <u>October</u> | November        | <u>December</u> |
| LBMP                                                                                                                                                                                                      | 37.83                                                                                                | 63.70                                                                                                | 28.59        | 22.79        | 25.72      | 39.37       | 45.16       | 55.48         | 47.68            | 52.97          | 53.92           | 47.99           |
| NTAC                                                                                                                                                                                                      | 1.35                                                                                                 | 1.20                                                                                                 | 1.26         | 1.54         | 2.09       | 2.05        | 2.01        | 1.37          | 1.23             | 1.67           | 2.03            | 1.40            |
| Reserve                                                                                                                                                                                                   | 0.49                                                                                                 | 0.81                                                                                                 | 0.57         | 0.56         | 0.54       | 0.45        | 0.44        | 0.44          | 0.50             | 0.75           | 0.70            | 0.57            |
| Regulation                                                                                                                                                                                                | 0.07                                                                                                 | 0.13                                                                                                 | 0.09         | 0.10         | 0.08       | 0.07        | 0.06        | 0.05          | 0.09             | 0.13           | 0.15            | 0.11            |
| NYISO Cost of Operations                                                                                                                                                                                  | 0.74                                                                                                 | 0.74                                                                                                 | 0.74         | 0.74         | 0.76       | 0.76        | 0.76        | 0.76          | 0.75             | 0.74           | 0.75            | 0.73            |
| FERC Fee Recovery                                                                                                                                                                                         | 0.08                                                                                                 | 0.09                                                                                                 | 0.09         | 0.11         | 0.10       | 0.08        | 0.07        | 0.06          | 0.08             | 0.09           | 0.09            | 0.08            |
| Uplift                                                                                                                                                                                                    | (0.31)                                                                                               | (0.15)                                                                                               | 0.11         | (0.12)       | (0.19)     | (0.50)      | (0.09)      | (0.81)        | 0.00             | (0.59)         | (0.58)          | (0.48)          |
| Uplift: Local Reliability Share                                                                                                                                                                           | 0.09                                                                                                 | 0.15                                                                                                 | 0.11         | 0.06         | 0.22       | 0.17        | 0.30        | 0.33          | 0.78             | 0.23           | 0.16            | 0.05            |
| Uplift: Statewide Share                                                                                                                                                                                   | (0.40)                                                                                               | (0.30)                                                                                               | 0.00         | (0.18)       | (0.41)     | (0.68)      | (0.39)      | (1.14)        | (0.78)           | (0.81)         | (0.74)          | (0.53)          |
| Voltage Support and Black Start                                                                                                                                                                           | 0.43                                                                                                 | 0.43                                                                                                 | 0.43         | 0.44         | 0.44       | 0.44        | 0.44        | 0.44          | 0.44             | 0.43           | 0.44            | 0.42            |
| Avg Monthly Cost                                                                                                                                                                                          | 40.61                                                                                                | 66.87                                                                                                | 31.81        | 26.06        | 29.45      | 42.65       | 48.79       | 57.73         | 50.70            | 56.11          | 57.43           | 50.76           |
| Avg YTD Cost                                                                                                                                                                                              | 40.69                                                                                                | 52.99                                                                                                | 46.57        | 42.41        | 40.10      | 40.59       | 42.05       | 44.63         | 45.34            | 46.35          | 47.29           | 47.59           |
| TSA \$ per NYC MWh                                                                                                                                                                                        |                                                                                                      |                                                                                                      |              |              |            |             |             |               |                  |                |                 |                 |