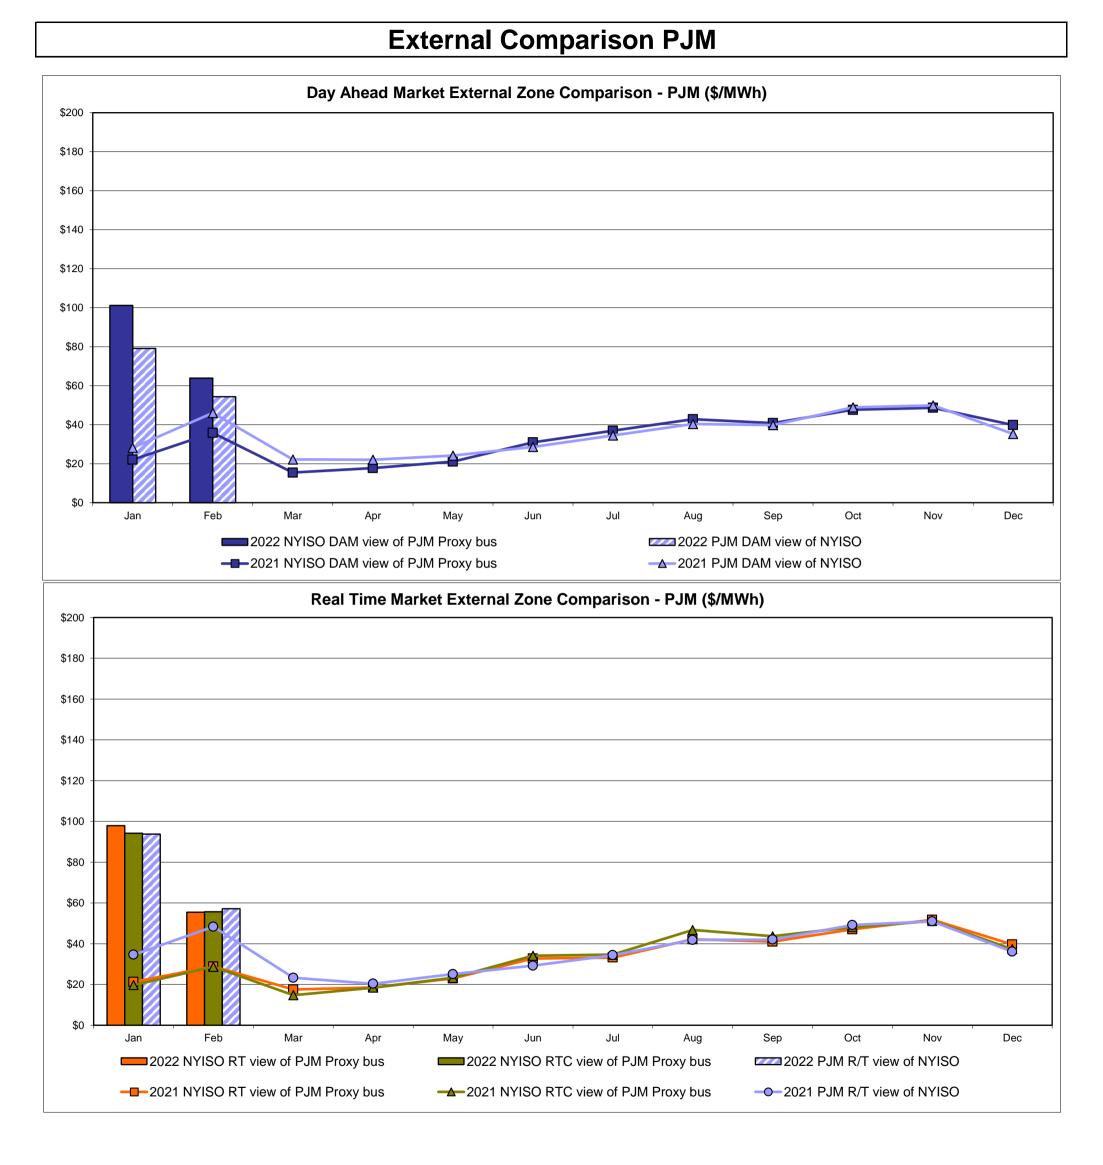

|                    | ONTARIO<br>IESO | HYDRO<br>QUEBEC<br>(Wheel) | HYDRO<br>QUEBEC<br>(Import/Export) | PJM           | NEW<br>ENGLAND | CROSS<br>SOUND<br>CABLE | NORTHPORT-<br>NORWALK | NEPTUNE             | LINDEN VFT          | HUDSON              | Dennison            |
|--------------------|-----------------|----------------------------|------------------------------------|---------------|----------------|-------------------------|-----------------------|---------------------|---------------------|---------------------|---------------------|
|                    |                 |                            |                                    |               |                | <u>Controllable</u>     |                       | <u>Controllable</u> | <u>Controllable</u> | <u>Controllable</u> | <u>Controllable</u> |
|                    | <u>Zone O</u>   | <u>Zone M</u>              | <u>Zone M</u>                      | <u>Zone P</u> | <u>Zone N</u>  | Line                    | <u>Line</u>           | <u>Line</u>         | <u>Line</u>         | <u>Line</u>         | <u>Line</u>         |
| DAY AHEAD LBMP     |                 |                            |                                    |               |                |                         |                       |                     |                     |                     |                     |
| Unweighted Price * | 51.93           | 59.87                      | 59.87                              | 63.83         | 109.23         | 109.23                  | 108.67                | 106.13              | 87.38               | 93.16               | 58.87               |
| Standard Deviation | 24.85           | 38.32                      | 38.32                              | 25.55         | 45.75          | 49.22                   | 46.45                 | 46.46               | 37.34               | 41.70               | 40.04               |
| RTC LBMP           |                 |                            |                                    |               |                |                         |                       |                     |                     |                     |                     |
| Unweighted Price * | 53.73           | 57.71                      | 57.71                              | 55.68         | 108.89         | 112.13                  | 110.26                | 109.48              | 84.74               | 87.10               | 65.27               |
| Standard Deviation | 36.22           | 48.60                      | 48.60                              | 30.89         | 68.97          | 86.00                   | 83.74                 | 83.62               | 52.63               | 64.97               | 73.30               |
| REAL TIME LBMP     |                 |                            |                                    |               |                |                         |                       |                     |                     |                     |                     |
| Unweighted Price * | 54.13           | 57.36                      | 57.36                              | 55.44         | 104.70         | 104.50                  | 104.22                | 101.59              | 80.72               | 90.20               | 58.08               |
| Standard Deviation | 53.64           | 52.27                      | 52.27                              | 39.07         | 73.33          | 72.10                   | 70.81                 | 69.48               | 95.87               | 61.37               | 72.48               |