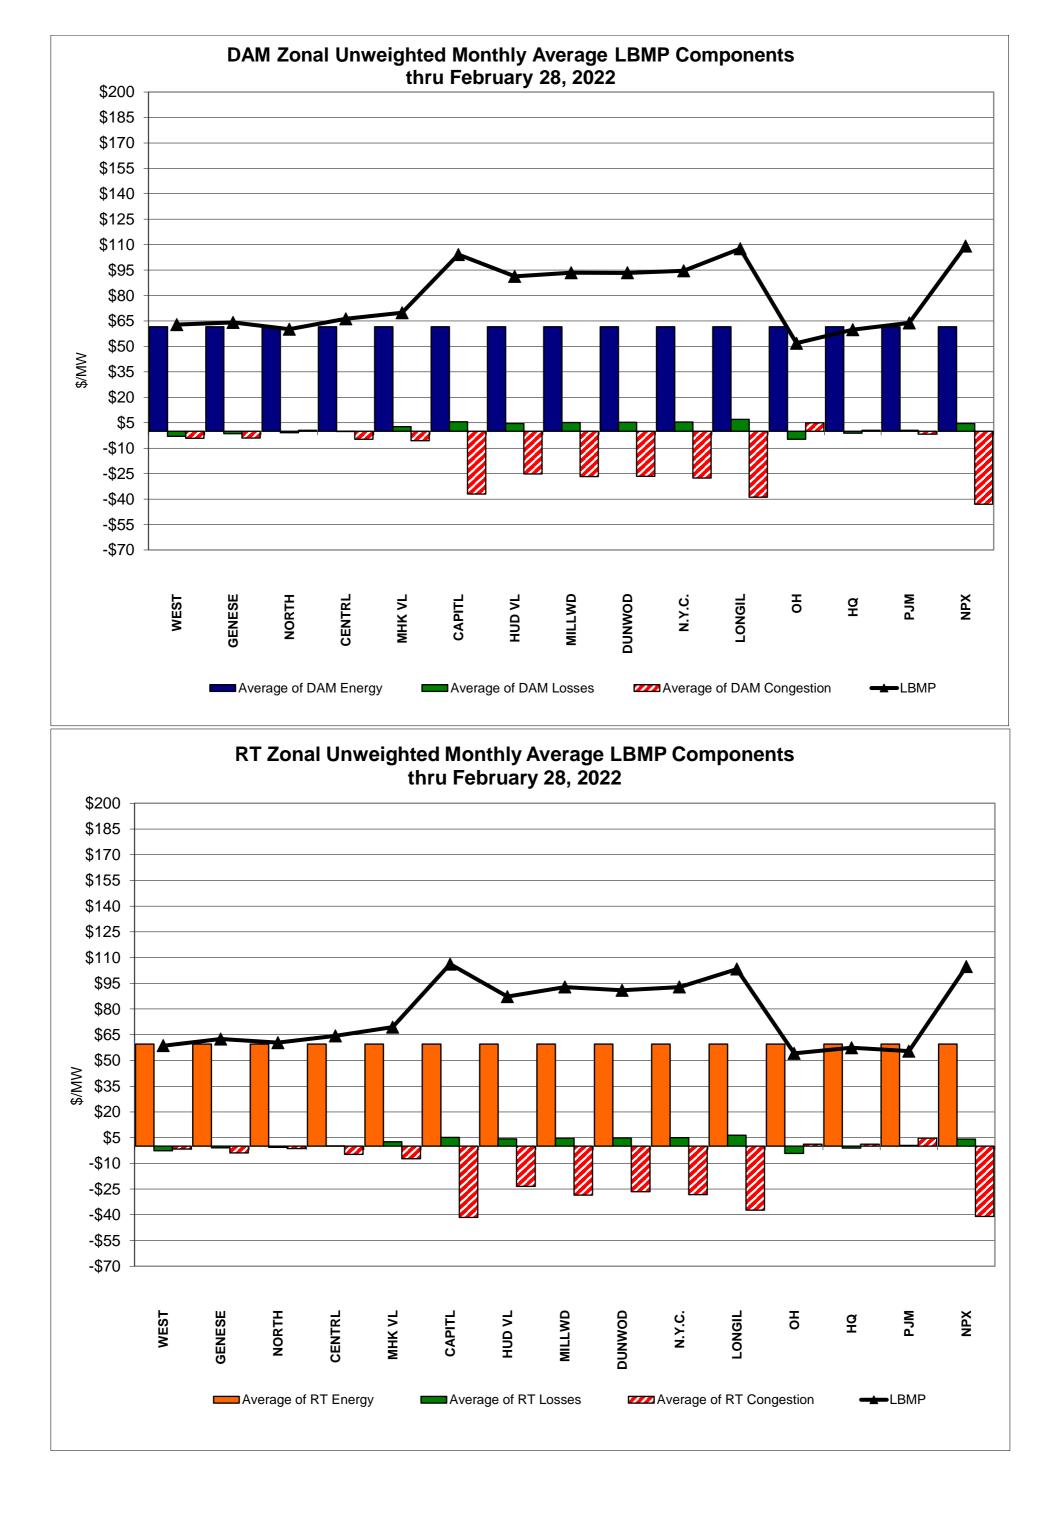

DAM Contract Balancing amounts are for payments made to generating units to make them whole for being dispatched below their Day-Ahead schedule, as a result of out-of-merit dispatches. DAM Bid Production Cost Guarantees for Virtual Transactions are included in the chart and are shown from the inception of Virtual Transactions. These values are small and cannot be identified on the chart. DAM residuals consist of both energy and loss revenue collections and payments. By design, there is a net over collection of revenues due to the difference between the marginal losses paid to generation and the average losses charged to loads.