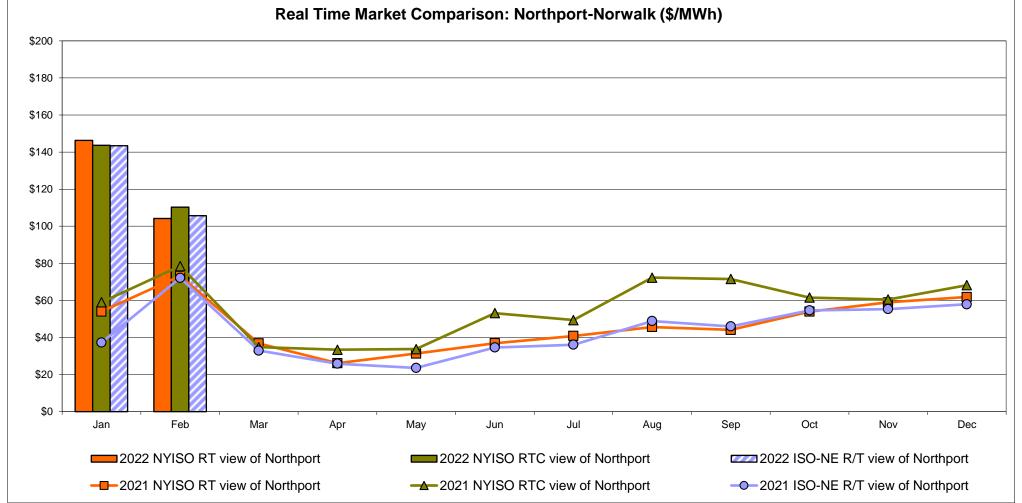

|                    | ONTARIO<br>IESO | HYDRO<br>QUEBEC<br>(Wheel) | HYDRO<br>QUEBEC<br>(Import/Export) | PJM           | NEW<br>ENGLAND | CROSS<br>SOUND<br>CABLE | NORTHPORT-<br>NORWALK | NEPTUNE             | LINDEN VFT          | HUDSON              | Dennison            |
|--------------------|-----------------|----------------------------|------------------------------------|---------------|----------------|-------------------------|-----------------------|---------------------|---------------------|---------------------|---------------------|
|                    |                 |                            |                                    |               |                | <u>Controllable</u>     |                       | <u>Controllable</u> | <u>Controllable</u> | <u>Controllable</u> | <u>Controllable</u> |
|                    | <u>Zone O</u>   | <u>Zone M</u>              | <u>Zone M</u>                      | <u>Zone P</u> | <u>Zone N</u>  | Line                    | <u>Line</u>           | <u>Line</u>         | <u>Line</u>         | <u>Line</u>         | <u>Line</u>         |
| DAY AHEAD LBMP     |                 |                            |                                    |               |                |                         |                       |                     |                     |                     |                     |
| Unweighted Price * | 51.93           | 59.87                      | 59.87                              | 63.83         | 109.23         | 109.23                  | 108.67                | 106.13              | 87.38               | 93.16               | 58.87               |
| Standard Deviation | 24.85           | 38.32                      | 38.32                              | 25.55         | 45.75          | 49.22                   | 46.45                 | 46.46               | 37.34               | 41.70               | 40.04               |
| RTC LBMP           |                 |                            |                                    |               |                |                         |                       |                     |                     |                     |                     |
| Unweighted Price * | 53.73           | 57.71                      | 57.71                              | 55.68         | 108.89         | 112.13                  | 110.26                | 109.48              | 84.74               | 87.10               | 65.27               |
| Standard Deviation | 36.22           | 48.60                      | 48.60                              | 30.89         | 68.97          | 86.00                   | 83.74                 | 83.62               | 52.63               | 64.97               | 73.30               |
| REAL TIME LBMP     |                 |                            |                                    |               |                |                         |                       |                     |                     |                     |                     |
| Unweighted Price * | 54.13           | 57.36                      | 57.36                              | 55.44         | 104.70         | 104.50                  | 104.22                | 101.59              | 80.72               | 90.20               | 58.08               |
| Standard Deviation | 53.64           | 52.27                      | 52.27                              | 39.07         | 73.33          | 72.10                   | 70.81                 | 69.48               | 95.87               | 61.37               | 72.48               |

## External Controllable Line: Northport - Norwalk (New England)

Note:

ISO-NE Forecast is an advisory posting @ 18:00 day before.

The DAM and R/T prices at the Northport 138 interface are used for ISO-NE.

The DAM and R/T prices at the 1385 interface are used for NYISO.