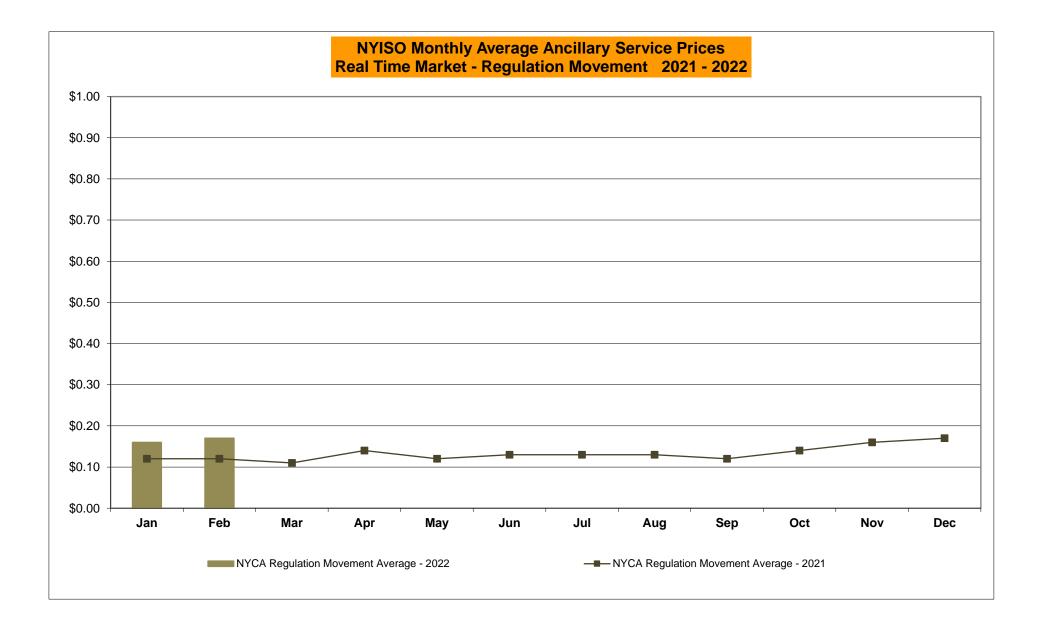

#### <u>NYISO Average Cost/MWh (Energy and Ancillary Services)</u> \* <u>from the LBMP Customer point of view</u>

| 2022<br>LBMP<br>NTAC<br>Reserve<br>Regulation<br>NYISO Cost of Operations<br>FERC Fee Recovery<br>Uplift<br>Uplift: Local Reliability Share<br>Uplift: Statewide Share<br>Voltage Support and Black Start | <u>January</u><br>134.79<br>1.43<br>1.26<br>0.27<br>0.73<br>0.07<br>(1.50)<br>0.09<br>(1.59)<br>0.42 | <u>February</u><br>94.06<br>0.95<br>1.21<br>0.19<br>0.72<br>0.08<br>(1.73)<br>0.04<br>(1.77)<br>0.41 | <u>March</u> | <u>April</u> | <u>May</u> | <u>June</u> | <u>July</u> | <u>August</u> | <u>September</u> | <u>October</u> | <u>November</u> | <u>December</u> |
|-----------------------------------------------------------------------------------------------------------------------------------------------------------------------------------------------------------|------------------------------------------------------------------------------------------------------|------------------------------------------------------------------------------------------------------|--------------|--------------|------------|-------------|-------------|---------------|------------------|----------------|-----------------|-----------------|
| Avg Monthly Cost                                                                                                                                                                                          | 137.41                                                                                               | 95.82                                                                                                |              |              |            |             |             |               |                  |                |                 |                 |
| Avg YTD Cost                                                                                                                                                                                              | 137.49                                                                                               | 118.36                                                                                               |              |              |            |             |             |               |                  |                |                 |                 |
| TSA \$ per NYC MWh                                                                                                                                                                                        | 0.00                                                                                                 | 2.98                                                                                                 |              |              |            |             |             |               |                  |                |                 |                 |
| 2021                                                                                                                                                                                                      | January                                                                                              | <u>February</u>                                                                                      | March        | <u>April</u> | May        | <u>June</u> | <u>July</u> | <u>August</u> | <u>September</u> | <u>October</u> | November        | <u>December</u> |
| LBMP                                                                                                                                                                                                      | 37.83                                                                                                | 63.70                                                                                                | 28.59        | 22.79        | 25.72      | 39.37       | 45.16       | 55.48         | 47.68            | 52.97          | 53.92           | 47.99           |
| NTAC                                                                                                                                                                                                      | 1.35                                                                                                 | 1.20                                                                                                 | 1.26         | 1.54         | 2.09       | 2.05        | 2.01        | 1.37          | 1.23             | 1.67           | 2.03            | 1.40            |
| Reserve                                                                                                                                                                                                   | 0.49                                                                                                 | 0.81                                                                                                 | 0.57         | 0.56         | 0.54       | 0.45        | 0.44        | 0.44          | 0.50             | 0.75           | 0.70            | 0.57            |
| Regulation                                                                                                                                                                                                | 0.07                                                                                                 | 0.13                                                                                                 | 0.09         | 0.10         | 0.08       | 0.07        | 0.06        | 0.05          | 0.09             | 0.13           | 0.15            | 0.11            |
| NYISO Cost of Operations                                                                                                                                                                                  | 0.74                                                                                                 | 0.74                                                                                                 | 0.74         | 0.74         | 0.76       | 0.76        | 0.76        | 0.76          | 0.75             | 0.74           | 0.75            | 0.73            |
| FERC Fee Recovery                                                                                                                                                                                         | 0.08                                                                                                 | 0.09                                                                                                 | 0.09         | 0.11         | 0.10       | 0.08        | 0.07        | 0.06          | 0.08             | 0.09           | 0.09            | 0.08            |
| Uplift                                                                                                                                                                                                    | (0.31)                                                                                               | (0.15)                                                                                               | 0.11         | (0.12)       | (0.19)     | (0.50)      | (0.09)      | (0.81)        | 0.00             | (0.59)         | (0.58)          | (0.48)          |
| Uplift: Local Reliability Share                                                                                                                                                                           | 0.09                                                                                                 | 0.15                                                                                                 | 0.11         | 0.06         | 0.22       | 0.17        | 0.30        | 0.33          | 0.78             | 0.23           | 0.16            | 0.05            |
| Uplift: Statewide Share                                                                                                                                                                                   | (0.40)                                                                                               | (0.30)                                                                                               | 0.00         | (0.18)       | (0.41)     | (0.68)      | (0.39)      | (1.14)        | (0.78)           | (0.81)         | (0.74)          | (0.53)          |
| Voltage Support and Black Start                                                                                                                                                                           | 0.43                                                                                                 | 0.43                                                                                                 | 0.43         | 0.44         | 0.44       | 0.44        | 0.44        | 0.44          | 0.44             | 0.43           | 0.44            | 0.42            |
| Avg Monthly Cost                                                                                                                                                                                          | 40.61                                                                                                | 66.87                                                                                                | 31.81        | 26.06        | 29.45      | 42.65       | 48.79       | 57.73         | 50.70            | 56.11          | 57.43           | 50.76           |
| Avg YTD Cost                                                                                                                                                                                              | 40.69                                                                                                | 52.99                                                                                                | 46.57        | 42.41        | 40.10      | 40.59       | 42.05       | 44.63         | 45.34            | 46.35          | 47.29           | 47.59           |
| TSA \$ per NYC MWh                                                                                                                                                                                        |                                                                                                      |                                                                                                      |              |              |            |             |             |               |                  |                |                 |                 |