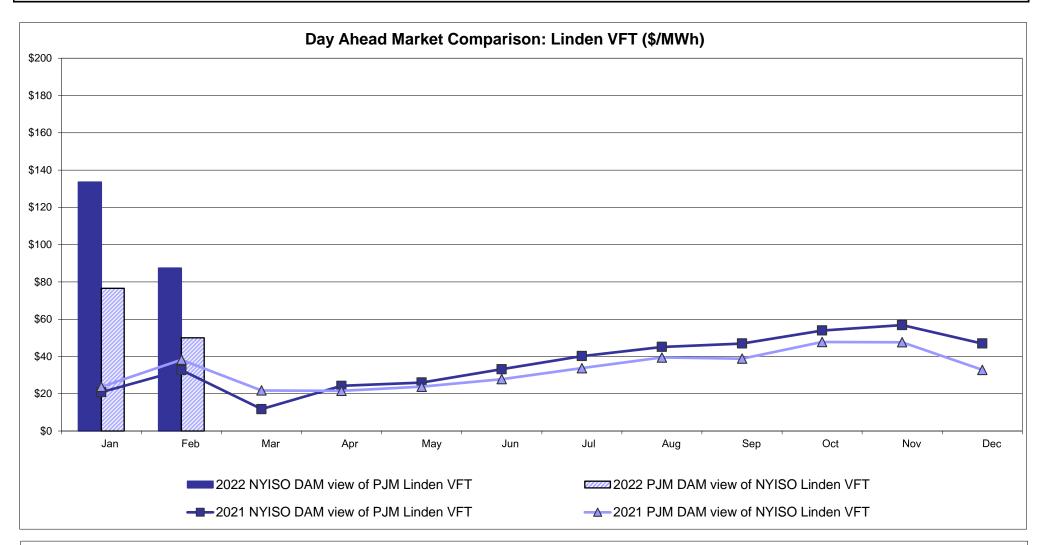

|                    | ONTARIO<br>IESO | HYDRO<br>QUEBEC<br>(Wheel) | HYDRO<br>QUEBEC<br>(Import/Export) | PJM           | NEW<br>ENGLAND | CROSS<br>SOUND<br>CABLE | NORTHPORT-<br>NORWALK | NEPTUNE             | LINDEN VFT          | HUDSON              | Dennison            |
|--------------------|-----------------|----------------------------|------------------------------------|---------------|----------------|-------------------------|-----------------------|---------------------|---------------------|---------------------|---------------------|
|                    |                 |                            |                                    |               |                | <u>Controllable</u>     |                       | <u>Controllable</u> | <u>Controllable</u> | <u>Controllable</u> | <u>Controllable</u> |
|                    | <u>Zone O</u>   | <u>Zone M</u>              | <u>Zone M</u>                      | <u>Zone P</u> | <u>Zone N</u>  | Line                    | <u>Line</u>           | <u>Line</u>         | <u>Line</u>         | <u>Line</u>         | <u>Line</u>         |
| DAY AHEAD LBMP     |                 |                            |                                    |               |                |                         |                       |                     |                     |                     |                     |
| Unweighted Price * | 51.93           | 59.87                      | 59.87                              | 63.83         | 109.23         | 109.23                  | 108.67                | 106.13              | 87.38               | 93.16               | 58.87               |
| Standard Deviation | 24.85           | 38.32                      | 38.32                              | 25.55         | 45.75          | 49.22                   | 46.45                 | 46.46               | 37.34               | 41.70               | 40.04               |
| RTC LBMP           |                 |                            |                                    |               |                |                         |                       |                     |                     |                     |                     |
| Unweighted Price * | 53.73           | 57.71                      | 57.71                              | 55.68         | 108.89         | 112.13                  | 110.26                | 109.48              | 84.74               | 87.10               | 65.27               |
| Standard Deviation | 36.22           | 48.60                      | 48.60                              | 30.89         | 68.97          | 86.00                   | 83.74                 | 83.62               | 52.63               | 64.97               | 73.30               |
| REAL TIME LBMP     |                 |                            |                                    |               |                |                         |                       |                     |                     |                     |                     |
| Unweighted Price * | 54.13           | 57.36                      | 57.36                              | 55.44         | 104.70         | 104.50                  | 104.22                | 101.59              | 80.72               | 90.20               | 58.08               |
| Standard Deviation | 53.64           | 52.27                      | 52.27                              | 39.07         | 73.33          | 72.10                   | 70.81                 | 69.48               | 95.87               | 61.37               | 72.48               |