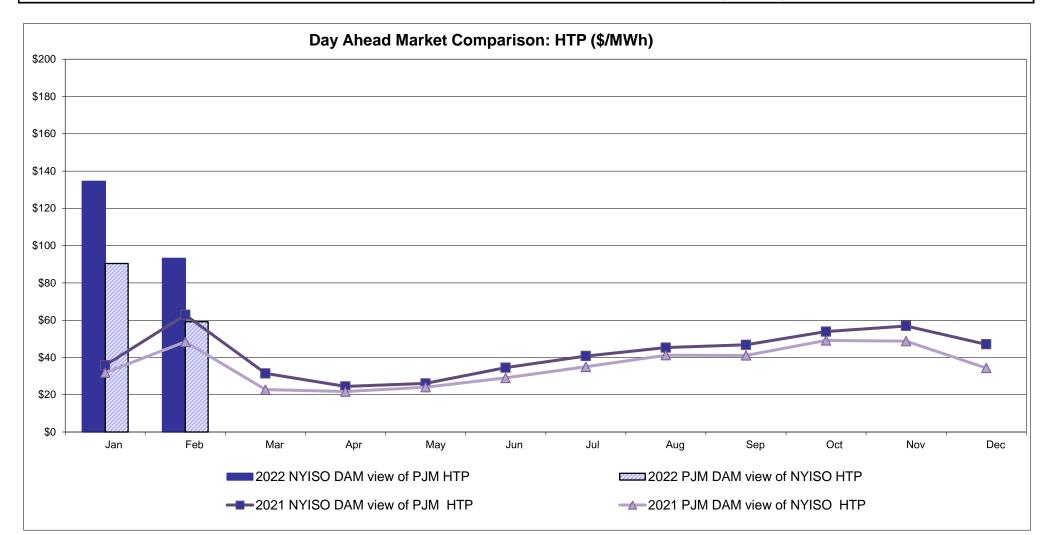

|                    | ONTARIO<br>IESO | HYDRO<br>QUEBEC<br>(Wheel) | HYDRO<br>QUEBEC<br>(Import/Export) | PJM           | NEW<br>ENGLAND | CROSS<br>SOUND<br>CABLE | NORTHPORT-<br>NORWALK | NEPTUNE             | LINDEN VFT          | HUDSON              | Dennison            |
|--------------------|-----------------|----------------------------|------------------------------------|---------------|----------------|-------------------------|-----------------------|---------------------|---------------------|---------------------|---------------------|
|                    |                 |                            |                                    |               |                | <u>Controllable</u>     |                       | <u>Controllable</u> | <u>Controllable</u> | <u>Controllable</u> | <u>Controllable</u> |
|                    | <u>Zone O</u>   | <u>Zone M</u>              | <u>Zone M</u>                      | <u>Zone P</u> | <u>Zone N</u>  | Line                    | <u>Line</u>           | <u>Line</u>         | <u>Line</u>         | <u>Line</u>         | <u>Line</u>         |
| DAY AHEAD LBMP     |                 |                            |                                    |               |                |                         |                       |                     |                     |                     |                     |
| Unweighted Price * | 51.93           | 59.87                      | 59.87                              | 63.83         | 109.23         | 109.23                  | 108.67                | 106.13              | 87.38               | 93.16               | 58.87               |
| Standard Deviation | 24.85           | 38.32                      | 38.32                              | 25.55         | 45.75          | 49.22                   | 46.45                 | 46.46               | 37.34               | 41.70               | 40.04               |
| RTC LBMP           |                 |                            |                                    |               |                |                         |                       |                     |                     |                     |                     |
| Unweighted Price * | 53.73           | 57.71                      | 57.71                              | 55.68         | 108.89         | 112.13                  | 110.26                | 109.48              | 84.74               | 87.10               | 65.27               |
| Standard Deviation | 36.22           | 48.60                      | 48.60                              | 30.89         | 68.97          | 86.00                   | 83.74                 | 83.62               | 52.63               | 64.97               | 73.30               |
| REAL TIME LBMP     |                 |                            |                                    |               |                |                         |                       |                     |                     |                     |                     |
| Unweighted Price * | 54.13           | 57.36                      | 57.36                              | 55.44         | 104.70         | 104.50                  | 104.22                | 101.59              | 80.72               | 90.20               | 58.08               |
| Standard Deviation | 53.64           | 52.27                      | 52.27                              | 39.07         | 73.33          | 72.10                   | 70.81                 | 69.48               | 95.87               | 61.37               | 72.48               |