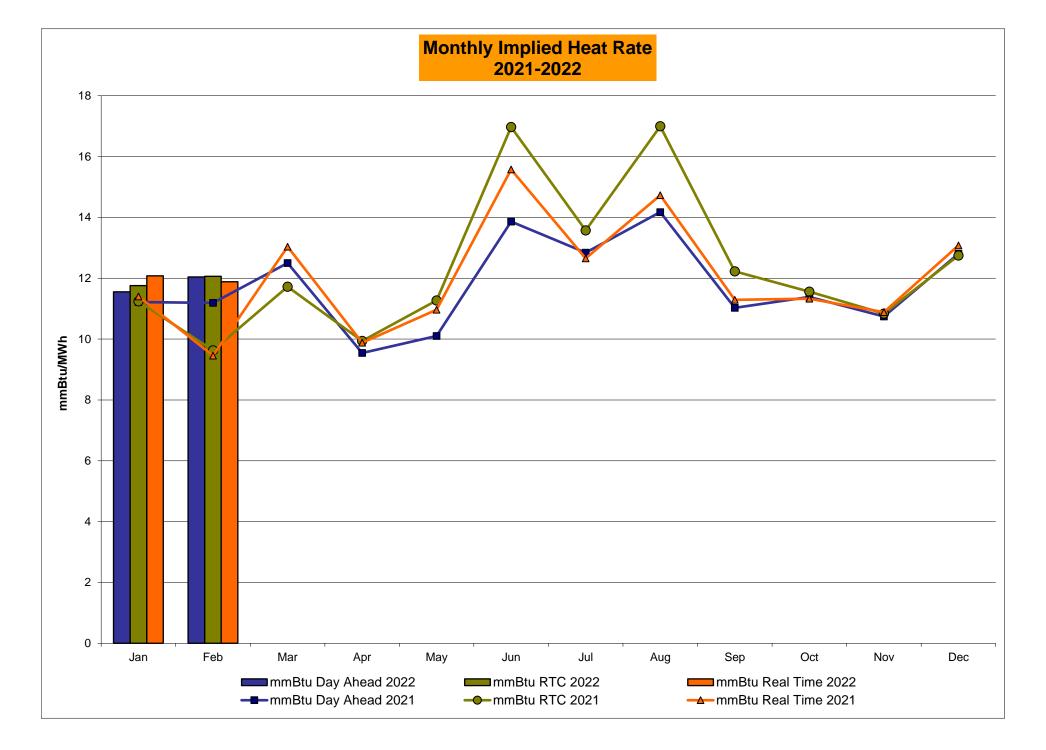

#### NYISO Markets 2022 Energy Statistics

|                                        | <u>January</u> | February | March | <u>April</u> | May | June | July | August September | October November December |
|----------------------------------------|----------------|----------|-------|--------------|-----|------|------|------------------|---------------------------|
| DAY AHEAD LBMP                         |                |          |       |              |     |      |      |                  |                           |
| Price *                                | \$124.39       | \$85.98  |       |              |     |      |      |                  |                           |
| Standard Deviation                     | \$51.94        | \$39.56  |       |              |     |      |      |                  |                           |
| Load Weighted Price **                 | \$128.16       | \$88.17  |       |              |     |      |      |                  |                           |
| RTC LBMP                               |                |          |       |              |     |      |      |                  |                           |
| Price *                                | \$127.16       | \$85.48  |       |              |     |      |      |                  |                           |
| Standard Deviation                     | \$77.62        | \$55.20  |       |              |     |      |      |                  |                           |
| Load Weighted Price **                 | \$130.45       | \$88.33  |       |              |     |      |      |                  |                           |
| REAL TIME LBMP                         |                |          |       |              |     |      |      |                  |                           |
| Price *                                | \$130.43       | \$83.85  |       |              |     |      |      |                  |                           |
| Standard Deviation                     | \$93.35        | \$57.99  |       |              |     |      |      |                  |                           |
| Load Weighted Price **                 | \$133.98       | \$86.99  |       |              |     |      |      |                  |                           |
| Average Daily Energy Sendout/Month GWh | 451            | 429      |       |              |     |      |      |                  |                           |

#### NYISO Markets 2021 Energy Statistics

|                                        | <u>January</u> | February | March   | <u>April</u> | May             | June    | July    | August S      | <u>September</u> | <u>October</u> | November [      | <u>December</u> |
|----------------------------------------|----------------|----------|---------|--------------|-----------------|---------|---------|---------------|------------------|----------------|-----------------|-----------------|
| DAY AHEAD LBMP                         | ሮጋ 4 ጋ 7       | ሮርፖ ጋር   | ድንጃ 4ጃ  | ¢00.40       | Ф <u>о</u> р об | ¢00.00  | ¢40.00  | ФЕО <u>20</u> | Ф <i>45</i> 40   | <u> </u>       | Ф <b>Г</b> 1 ОО | Ф11 О1          |
| Price *                                | \$34.37        | \$57.30  | \$27.47 | \$20.46      | \$22.95         | \$33.36 | \$40.38 | \$50.30       | \$45.48          | \$50.66        | \$51.90         | \$44.24         |
| Standard Deviation                     | \$14.58        | \$24.48  | \$8.23  | \$4.58       | \$6.28          | \$15.88 | \$15.56 | \$22.37       | \$12.42          | \$11.04        | \$11.83         | \$13.72         |
| Load Weighted Price **                 | \$35.31        | \$58.67  | \$28.12 | \$20.81      | \$23.75         | \$36.28 | \$42.84 | \$53.93       | \$47.08          | \$51.92        | \$52.98         | \$45.33         |
|                                        |                |          |         |              |                 |         |         |               |                  |                |                 |                 |
| RTC LBMP                               |                |          |         |              |                 |         |         |               |                  |                |                 |                 |
| Price *                                | \$34.32        | \$49.25  | \$25.59 | \$21.30      | \$25.36         | \$39.69 | \$42.25 | \$58.87       | \$50.07          | \$51.41        | \$52.37         | \$44.16         |
| Standard Deviation                     | \$20.93        | \$23.34  | \$12.67 | \$7.91       | \$11.17         | \$34.08 | \$47.97 | \$47.79       | \$22.24          | \$13.96        | \$16.97         | \$17.49         |
| Load Weighted Price **                 | \$35.40        | \$50.48  | \$26.37 | \$21.67      | \$26.50         | \$44.41 | \$45.27 | \$64.66       | \$52.21          | \$52.71        | \$53.44         | \$45.12         |
| REAL TIME LBMP                         |                |          |         |              |                 |         |         |               |                  |                |                 |                 |
| Price *                                | \$34.59        | \$48.22  | \$28.06 | \$21.10      | \$24.62         | \$36.58 | \$39.61 | \$51.46       | \$46.37          | \$50.41        | \$52.52         | \$45.13         |
| Standard Deviation                     | \$29.47        | \$26.46  | \$26.13 | \$10.07      | \$10.91         | \$25.43 | \$26.73 | \$37.53       | \$18.08          | \$14.93        | \$20.97         | \$23.65         |
| Load Weighted Price **                 | \$35.89        | \$49.57  | \$29.33 | \$21.55      | \$25.78         | \$40.76 | \$42.20 | \$56.04       | \$48.21          | \$51.66        | \$53.68         | \$46.29         |
|                                        | -              | -        | -       | -            | -               | -       | -       | -             | -                | -              | -               | -               |
| Average Daily Energy Sendout/Month GWh | 427            | 434      | 381     | 354          | 365             | 458     | 483     | 504           | 420              | 373            | 387             | 408             |