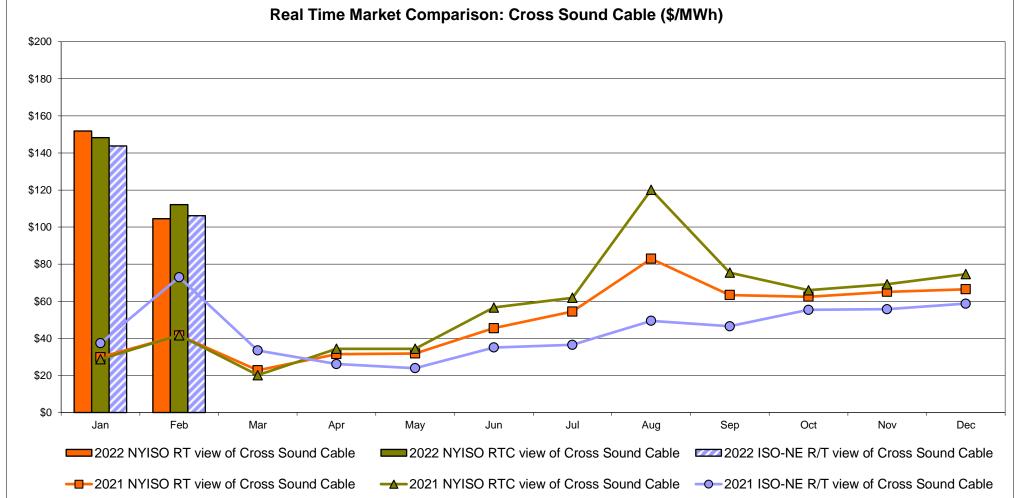

|                    | ONTARIO<br>IESO | HYDRO<br>QUEBEC<br>(Wheel) | HYDRO<br>QUEBEC<br>(Import/Export) | PJM           | NEW<br>ENGLAND | CROSS<br>SOUND<br>CABLE | NORTHPORT-<br>NORWALK | NEPTUNE             | LINDEN VFT          | HUDSON              | Dennison            |
|--------------------|-----------------|----------------------------|------------------------------------|---------------|----------------|-------------------------|-----------------------|---------------------|---------------------|---------------------|---------------------|
|                    |                 |                            |                                    |               |                | <u>Controllable</u>     |                       | <u>Controllable</u> | <u>Controllable</u> | <u>Controllable</u> | <u>Controllable</u> |
|                    | <u>Zone O</u>   | <u>Zone M</u>              | <u>Zone M</u>                      | <u>Zone P</u> | <u>Zone N</u>  | Line                    | <u>Line</u>           | <u>Line</u>         | <u>Line</u>         | <u>Line</u>         | <u>Line</u>         |
| DAY AHEAD LBMP     |                 |                            |                                    |               |                |                         |                       |                     |                     |                     |                     |
| Unweighted Price * | 51.93           | 59.87                      | 59.87                              | 63.83         | 109.23         | 109.23                  | 108.67                | 106.13              | 87.38               | 93.16               | 58.87               |
| Standard Deviation | 24.85           | 38.32                      | 38.32                              | 25.55         | 45.75          | 49.22                   | 46.45                 | 46.46               | 37.34               | 41.70               | 40.04               |
| RTC LBMP           |                 |                            |                                    |               |                |                         |                       |                     |                     |                     |                     |
| Unweighted Price * | 53.73           | 57.71                      | 57.71                              | 55.68         | 108.89         | 112.13                  | 110.26                | 109.48              | 84.74               | 87.10               | 65.27               |
| Standard Deviation | 36.22           | 48.60                      | 48.60                              | 30.89         | 68.97          | 86.00                   | 83.74                 | 83.62               | 52.63               | 64.97               | 73.30               |
| REAL TIME LBMP     |                 |                            |                                    |               |                |                         |                       |                     |                     |                     |                     |
| Unweighted Price * | 54.13           | 57.36                      | 57.36                              | 55.44         | 104.70         | 104.50                  | 104.22                | 101.59              | 80.72               | 90.20               | 58.08               |
| Standard Deviation | 53.64           | 52.27                      | 52.27                              | 39.07         | 73.33          | 72.10                   | 70.81                 | 69.48               | 95.87               | 61.37               | 72.48               |

## External Controllable Line: Cross Sound Cable (New England)

Note:

ISO-NE Forecast is an advisory posting @ 18:00 day before.

The DAM and R/T prices at the Shorham 13899 interface are used for ISO-NE.

The DAM and R/T prices at the CSC interface are used for NYISO.