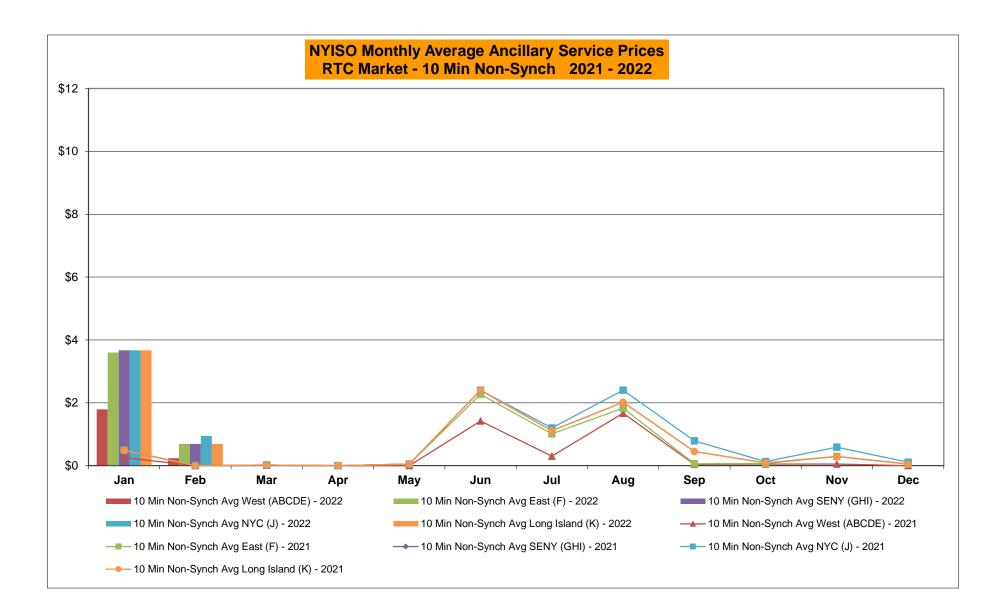

#### <u>NYISO Average Cost/MWh (Energy and Ancillary Services)</u> \* <u>from the LBMP Customer point of view</u>

| 2022<br>LBMP<br>NTAC<br>Reserve<br>Regulation<br>NYISO Cost of Operations<br>FERC Fee Recovery<br>Uplift<br>Uplift: Local Reliability Share<br>Uplift: Statewide Share<br>Voltage Support and Black Start | <u>January</u><br>134.79<br>1.43<br>1.26<br>0.27<br>0.73<br>0.07<br>(1.50)<br>0.09<br>(1.59)<br>0.42 | <u>February</u><br>94.06<br>0.95<br>1.21<br>0.19<br>0.72<br>0.08<br>(1.73)<br>0.04<br>(1.77)<br>0.41 | <u>March</u> | <u>April</u> | <u>May</u> | <u>June</u> | <u>July</u> | <u>August</u> | <u>September</u> | <u>October</u> | <u>November</u> | <u>December</u> |
|-----------------------------------------------------------------------------------------------------------------------------------------------------------------------------------------------------------|------------------------------------------------------------------------------------------------------|------------------------------------------------------------------------------------------------------|--------------|--------------|------------|-------------|-------------|---------------|------------------|----------------|-----------------|-----------------|
| Avg Monthly Cost                                                                                                                                                                                          | 137.41                                                                                               | 95.82                                                                                                |              |              |            |             |             |               |                  |                |                 |                 |
| Avg YTD Cost                                                                                                                                                                                              | 137.49                                                                                               | 118.36                                                                                               |              |              |            |             |             |               |                  |                |                 |                 |
| TSA \$ per NYC MWh                                                                                                                                                                                        | 0.00                                                                                                 | 2.98                                                                                                 |              |              |            |             |             |               |                  |                |                 |                 |
| 2021                                                                                                                                                                                                      | January                                                                                              | <u>February</u>                                                                                      | March        | <u>April</u> | May        | <u>June</u> | <u>July</u> | <u>August</u> | <u>September</u> | <u>October</u> | November        | <u>December</u> |
| LBMP                                                                                                                                                                                                      | 37.83                                                                                                | 63.70                                                                                                | 28.59        | 22.79        | 25.72      | 39.37       | 45.16       | 55.48         | 47.68            | 52.97          | 53.92           | 47.99           |
| NTAC                                                                                                                                                                                                      | 1.35                                                                                                 | 1.20                                                                                                 | 1.26         | 1.54         | 2.09       | 2.05        | 2.01        | 1.37          | 1.23             | 1.67           | 2.03            | 1.40            |
| Reserve                                                                                                                                                                                                   | 0.49                                                                                                 | 0.81                                                                                                 | 0.57         | 0.56         | 0.54       | 0.45        | 0.44        | 0.44          | 0.50             | 0.75           | 0.70            | 0.57            |
| Regulation                                                                                                                                                                                                | 0.07                                                                                                 | 0.13                                                                                                 | 0.09         | 0.10         | 0.08       | 0.07        | 0.06        | 0.05          | 0.09             | 0.13           | 0.15            | 0.11            |
| NYISO Cost of Operations                                                                                                                                                                                  | 0.74                                                                                                 | 0.74                                                                                                 | 0.74         | 0.74         | 0.76       | 0.76        | 0.76        | 0.76          | 0.75             | 0.74           | 0.75            | 0.73            |
| FERC Fee Recovery                                                                                                                                                                                         | 0.08                                                                                                 | 0.09                                                                                                 | 0.09         | 0.11         | 0.10       | 0.08        | 0.07        | 0.06          | 0.08             | 0.09           | 0.09            | 0.08            |
| Uplift                                                                                                                                                                                                    | (0.31)                                                                                               | (0.15)                                                                                               | 0.11         | (0.12)       | (0.19)     | (0.50)      | (0.09)      | (0.81)        | 0.00             | (0.59)         | (0.58)          | (0.48)          |
| Uplift: Local Reliability Share                                                                                                                                                                           | 0.09                                                                                                 | 0.15                                                                                                 | 0.11         | 0.06         | 0.22       | 0.17        | 0.30        | 0.33          | 0.78             | 0.23           | 0.16            | 0.05            |
| Uplift: Statewide Share                                                                                                                                                                                   | (0.40)                                                                                               | (0.30)                                                                                               | 0.00         | (0.18)       | (0.41)     | (0.68)      | (0.39)      | (1.14)        | (0.78)           | (0.81)         | (0.74)          | (0.53)          |
| Voltage Support and Black Start                                                                                                                                                                           | 0.43                                                                                                 | 0.43                                                                                                 | 0.43         | 0.44         | 0.44       | 0.44        | 0.44        | 0.44          | 0.44             | 0.43           | 0.44            | 0.42            |
| Avg Monthly Cost                                                                                                                                                                                          | 40.61                                                                                                | 66.87                                                                                                | 31.81        | 26.06        | 29.45      | 42.65       | 48.79       | 57.73         | 50.70            | 56.11          | 57.43           | 50.76           |
| Avg YTD Cost                                                                                                                                                                                              | 40.69                                                                                                | 52.99                                                                                                | 46.57        | 42.41        | 40.10      | 40.59       | 42.05       | 44.63         | 45.34            | 46.35          | 47.29           | 47.59           |
| TSA \$ per NYC MWh                                                                                                                                                                                        |                                                                                                      |                                                                                                      |              |              |            |             |             |               |                  |                |                 |                 |