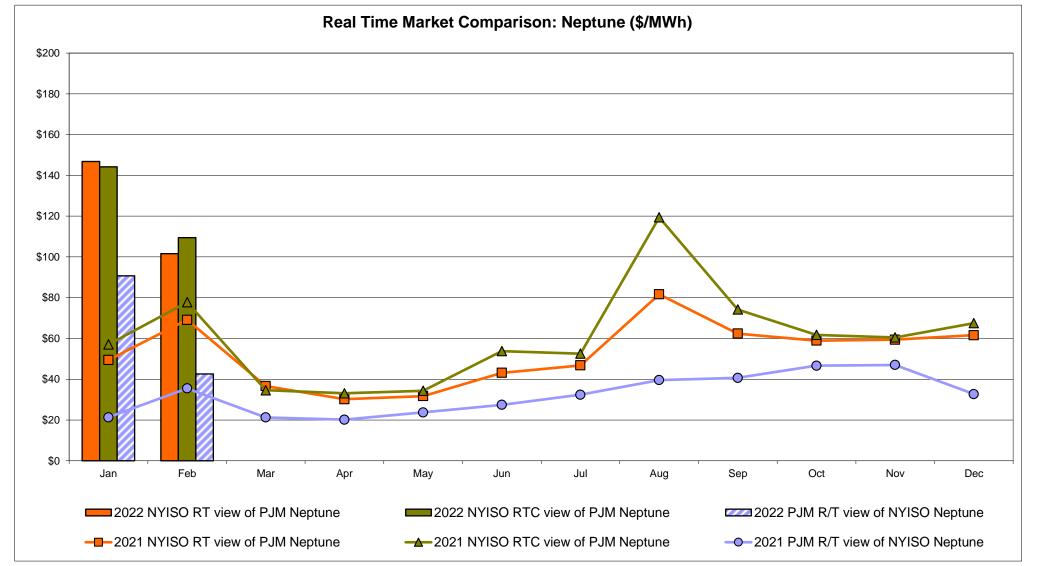

ge factor used for February 2022 was 0.786720163637794 to US HOEP: Hourly Ontario Energy Price Pre-Dispatch: Projected Energy Price

Market Mitigation and Analysis Prepared: 3/8/2022 12:34 PM



## External Controllable Line: Cross Sound Cable (New England)



Note:

ISO-NE Forecast is an advisory posting @ 18:00 day before.

The DAM and R/T prices at the Shorham 13899 interface are used for ISO-NE.

The DAM and R/T prices at the CSC interface are used for NYISO.



## External Controllable Line: Northport - Norwalk (New England)



Note:

ISO-NE Forecast is an advisory posting @ 18:00 day before.

The DAM and R/T prices at the Northport 138 interface are used for ISO-NE.

The DAM and R/T prices at the 1385 interface are used for NYISO.



## **External Controllable Line: Neptune (PJM)**



## **External Comparison Hydro-Quebec**





Note:

Hydro-Quebec Prices are unavailable.







## **External Controllable Line: Hudson (PJM)**





#### **NYISO Real Time Price Correction Statistics**

| <u>2022</u>