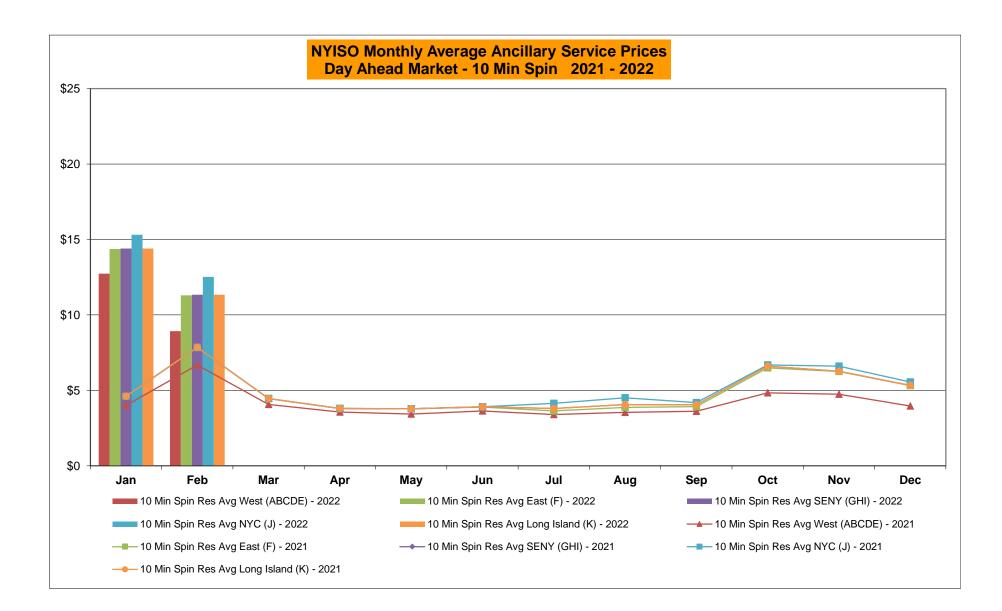

## Market Performance Highlights February 2022

- LBMP for February is \$94.06/MWh; lower than \$134.79/MWh in January 2022 and higher than \$63.70/MWh in February 2021.
  - Day Ahead Load Weighted LBMPs and Real Time Load Weighted LBMPs are lower compared to January.
- February 2022 average year-to-date monthly cost of \$118.36/MWh is a 123% increase from \$52.99/MWh in February 2021.
- Average daily sendout is 429 GWh/day in February; lower than 451 GWh/day in January 2022 and 434 GWh/day in February 2021.
- Natural gas prices are lower and distillate prices are higher compared to the previous month.
  - Natural Gas (Transco Z6 NY) was \$6.17/MMBtu, down from \$11.15/MMBtu in January.
  - Natural gas prices are up 18.3% year-over-year.
  - Jet Kerosene Gulf Coast was \$19.79/MMBtu, up from \$17.96/MMBtu in January.
  - Ultra Low Sulfur No.2 Diesel NY Harbor was \$20.46/MMBtu, up from \$18.53/MMBtu in January.
  - Distillate prices are up 64.5% year-over-year.
- Uplift per MWh is lower compared to the previous month.
  - Uplift (not including NYISO cost of operations) is (\$1.73)/MWh; lower than (\$1.50)/MWh in January.
    - Local Reliability Share is \$0.04/MWh, lower than \$0.09/MWh in January.
    - Statewide Share is (\$1.77)/MWh, lower than (\$1.59)/MWh in January.
  - TSA \$ per NYC MWh is \$2.98/MWh.
  - Total uplift costs (Schedule 1 components including NYISO Cost of Operations) are higher than January.