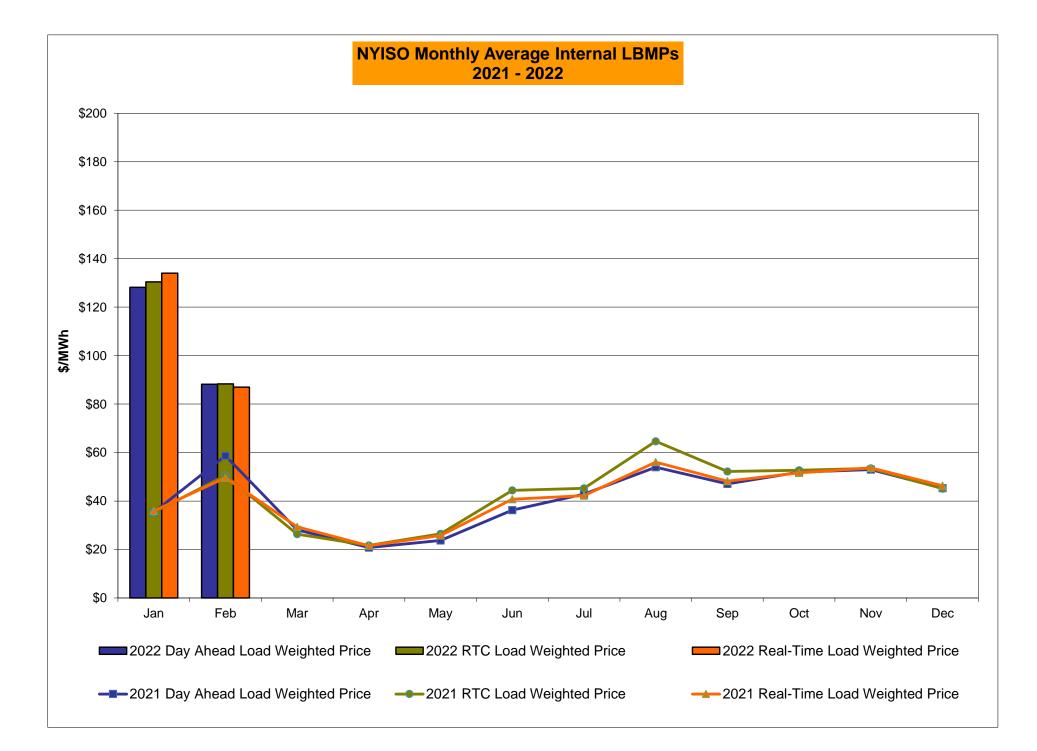

## Market Performance Highlights February 2022

- LBMP for February is \$94.06/MWh; lower than \$134.79/MWh in January 2022 and higher than \$63.70/MWh in February 2021.
  - Day Ahead Load Weighted LBMPs and Real Time Load Weighted LBMPs are lower compared to January.
- February 2022 average year-to-date monthly cost of \$118.36/MWh is a 123% increase from \$52.99/MWh in February 2021.
- Average daily sendout is 429 GWh/day in February; lower than 451 GWh/day in January 2022 and 434 GWh/day in February 2021.
- Natural gas prices are lower and distillate prices are higher compared to the previous month.
  - Natural Gas (Transco Z6 NY) was \$6.17/MMBtu, down from \$11.15/MMBtu in January.
  - Natural gas prices are up 18.3% year-over-year.
  - Jet Kerosene Gulf Coast was \$19.79/MMBtu, up from \$17.96/MMBtu in January.
  - Ultra Low Sulfur No.2 Diesel NY Harbor was \$20.46/MMBtu, up from \$18.53/MMBtu in January.
  - Distillate prices are up 64.5% year-over-year.
- Uplift per MWh is lower compared to the previous month.
  - Uplift (not including NYISO cost of operations) is (\$1.73)/MWh; lower than (\$1.50)/MWh in January.
    - Local Reliability Share is \$0.04/MWh, lower than \$0.09/MWh in January.
    - Statewide Share is (\$1.77)/MWh, lower than (\$1.59)/MWh in January.
  - TSA \$ per NYC MWh is \$2.98/MWh.
  - Total uplift costs (Schedule 1 components including NYISO Cost of Operations) are higher than January.

#### NYISO Markets 2022 Energy Statistics

|                                        | <u>January</u> | February | March | <u>April</u> | May | June | July | August September | October November December |
|----------------------------------------|----------------|----------|-------|--------------|-----|------|------|------------------|---------------------------|
| DAY AHEAD LBMP                         |                |          |       |              |     |      |      |                  |                           |
| Price *                                | \$124.39       | \$85.98  |       |              |     |      |      |                  |                           |
| Standard Deviation                     | \$51.94        | \$39.56  |       |              |     |      |      |                  |                           |
| Load Weighted Price **                 | \$128.16       | \$88.17  |       |              |     |      |      |                  |                           |
| RTC LBMP                               |                |          |       |              |     |      |      |                  |                           |
| Price *                                | \$127.16       | \$85.48  |       |              |     |      |      |                  |                           |
| Standard Deviation                     | \$77.62        | \$55.20  |       |              |     |      |      |                  |                           |
| Load Weighted Price **                 | \$130.45       | \$88.33  |       |              |     |      |      |                  |                           |
| REAL TIME LBMP                         |                |          |       |              |     |      |      |                  |                           |
| Price *                                | \$130.43       | \$83.85  |       |              |     |      |      |                  |                           |
| Standard Deviation                     | \$93.35        | \$57.99  |       |              |     |      |      |                  |                           |
| Load Weighted Price **                 | \$133.98       | \$86.99  |       |              |     |      |      |                  |                           |
| Average Daily Energy Sendout/Month GWh | 451            | 429      |       |              |     |      |      |                  |                           |

#### NYISO Markets 2021 Energy Statistics

|                                        | <u>January</u> | February | March   | <u>April</u> | May             | June    | July    | August S      | <u>September</u> | <u>October</u> | November [      | <u>December</u> |
|----------------------------------------|----------------|----------|---------|--------------|-----------------|---------|---------|---------------|------------------|----------------|-----------------|-----------------|
| DAY AHEAD LBMP                         | ሮጋ 4 ጋ 7       | ሮርፖ ጋር   | ድንጃ 4ጃ  | ¢00.40       | Ф <u>о</u> р об | ¢00.00  | ¢40.00  | ФЕО <u>20</u> | Ф <i>45</i> 40   | <u> </u>       | Ф <b>Г</b> 1 ОО | Ф11 О1          |
| Price *                                | \$34.37        | \$57.30  | \$27.47 | \$20.46      | \$22.95         | \$33.36 | \$40.38 | \$50.30       | \$45.48          | \$50.66        | \$51.90         | \$44.24         |
| Standard Deviation                     | \$14.58        | \$24.48  | \$8.23  | \$4.58       | \$6.28          | \$15.88 | \$15.56 | \$22.37       | \$12.42          | \$11.04        | \$11.83         | \$13.72         |
| Load Weighted Price **                 | \$35.31        | \$58.67  | \$28.12 | \$20.81      | \$23.75         | \$36.28 | \$42.84 | \$53.93       | \$47.08          | \$51.92        | \$52.98         | \$45.33         |
|                                        |                |          |         |              |                 |         |         |               |                  |                |                 |                 |
| RTC LBMP                               |                |          |         |              |                 |         |         |               |                  |                |                 |                 |
| Price *                                | \$34.32        | \$49.25  | \$25.59 | \$21.30      | \$25.36         | \$39.69 | \$42.25 | \$58.87       | \$50.07          | \$51.41        | \$52.37         | \$44.16         |
| Standard Deviation                     | \$20.93        | \$23.34  | \$12.67 | \$7.91       | \$11.17         | \$34.08 | \$47.97 | \$47.79       | \$22.24          | \$13.96        | \$16.97         | \$17.49         |
| Load Weighted Price **                 | \$35.40        | \$50.48  | \$26.37 | \$21.67      | \$26.50         | \$44.41 | \$45.27 | \$64.66       | \$52.21          | \$52.71        | \$53.44         | \$45.12         |
| REAL TIME LBMP                         |                |          |         |              |                 |         |         |               |                  |                |                 |                 |
| Price *                                | \$34.59        | \$48.22  | \$28.06 | \$21.10      | \$24.62         | \$36.58 | \$39.61 | \$51.46       | \$46.37          | \$50.41        | \$52.52         | \$45.13         |
| Standard Deviation                     | \$29.47        | \$26.46  | \$26.13 | \$10.07      | \$10.91         | \$25.43 | \$26.73 | \$37.53       | \$18.08          | \$14.93        | \$20.97         | \$23.65         |
| Load Weighted Price **                 | \$35.89        | \$49.57  | \$29.33 | \$21.55      | \$25.78         | \$40.76 | \$42.20 | \$56.04       | \$48.21          | \$51.66        | \$53.68         | \$46.29         |
|                                        | -              | -        | -       | -            | -               | -       | -       | -             | -                | -              | -               | -               |
| Average Daily Energy Sendout/Month GWh | 427            | 434      | 381     | 354          | 365             | 458     | 483     | 504           | 420              | 373            | 387             | 408             |