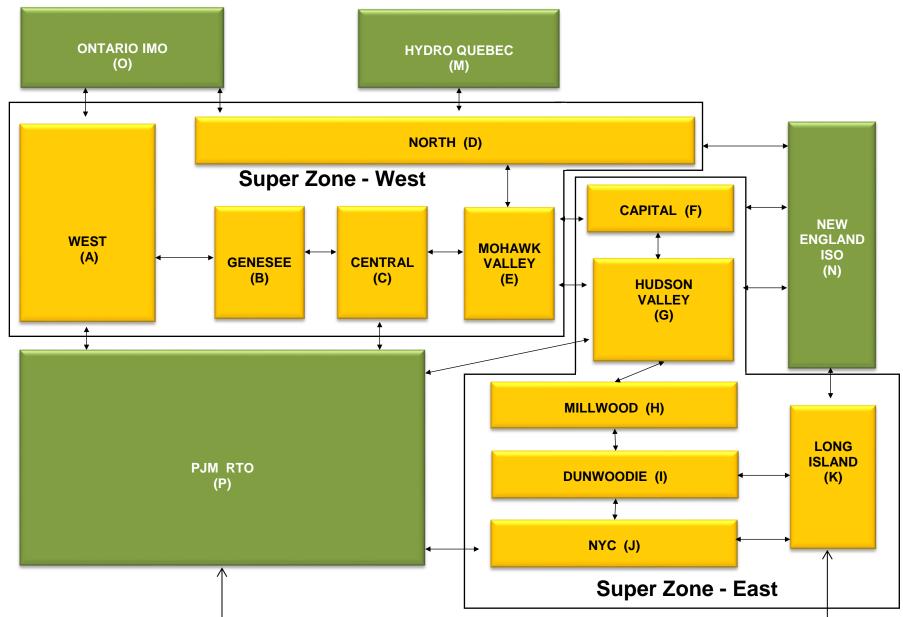

### February 2022 Zonal LBMP Statistics for NYISO (\$/MWh)

|                       |        |         |        |         | MOHAWK |         | HUDSON |          |               | NEW YORK      | LONG          |
|-----------------------|--------|---------|--------|---------|--------|---------|--------|----------|---------------|---------------|---------------|
|                       | WEST   | GENESEE | NORTH  | CENTRAL | VALLEY | CAPITAL | VALLEY | MILLWOOD | DUNWOODIE     | CITY          | ISLAND        |
|                       | Zone A | Zone B  | Zone D | Zone C  | Zone E | Zone F  | Zone G | Zone H   | <u>Zone I</u> | <u>Zone J</u> | <u>Zone K</u> |
| DAY AHEAD LBMP        |        |         |        |         |        |         |        |          |               |               |               |
| Unweighted Price *    | 62.83  | 64.20   | 60.19  | 66.26   | 69.87  | 104.19  | 91.37  | 93.48    | 93.40         | 94.62         | 107.61        |
| Standard Deviation    | 33.97  | 37.69   | 39.92  | 37.45   | 39.55  | 46.65   | 40.66  | 41.91    | 41.87         | 43.12         | 47.45         |
| RTC LBMP              |        |         |        |         |        |         |        |          |               |               |               |
| Unweighted Price *    | 56.87  | 63.64   | 60.90  | 64.99   | 70.00  | 107.06  | 88.04  | 93.79    | 91.82         | 93.60         | 111.26        |
| Standard Deviation    | 40.12  | 51.12   | 54.15  | 49.63   | 56.37  | 81.32   | 57.58  | 64.58    | 59.95         | 62.24         | 85.16         |
| <u>REAL TIME LBMP</u> |        |         |        |         |        |         |        |          |               |               |               |
| Unweighted Price *    | 58.61  | 62.52   | 60.35  | 64.31   | 69.37  | 106.21  | 87.29  | 92.83    | 90.96         | 92.83         | 103.29        |
| Standard Deviation    | 47.17  | 52.98   | 57.05  | 52.92   | 60.12  | 87.50   | 60.41  | 67.02    | 62.78         | 65.40         | 71.11         |

|                    | ONTARIO<br>IESO | HYDRO<br>QUEBEC<br>(Wheel) | HYDRO<br>QUEBEC<br>(Import/Export) | PJM           | NEW<br>ENGLAND | CROSS<br>SOUND<br>CABLE | NORTHPORT-<br>NORWALK | NEPTUNE             | LINDEN VFT          | HUDSON              | Dennison            |
|--------------------|-----------------|----------------------------|------------------------------------|---------------|----------------|-------------------------|-----------------------|---------------------|---------------------|---------------------|---------------------|
|                    |                 |                            |                                    |               |                | <u>Controllable</u>     |                       | <u>Controllable</u> | <u>Controllable</u> | <u>Controllable</u> | <u>Controllable</u> |
|                    | <u>Zone O</u>   | <u>Zone M</u>              | <u>Zone M</u>                      | <u>Zone P</u> | <u>Zone N</u>  | Line                    | <u>Line</u>           | <u>Line</u>         | <u>Line</u>         | <u>Line</u>         | <u>Line</u>         |
| DAY AHEAD LBMP     |                 |                            |                                    |               |                |                         |                       |                     |                     |                     |                     |
| Unweighted Price * | 51.93           | 59.87                      | 59.87                              | 63.83         | 109.23         | 109.23                  | 108.67                | 106.13              | 87.38               | 93.16               | 58.87               |
| Standard Deviation | 24.85           | 38.32                      | 38.32                              | 25.55         | 45.75          | 49.22                   | 46.45                 | 46.46               | 37.34               | 41.70               | 40.04               |
| RTC LBMP           |                 |                            |                                    |               |                |                         |                       |                     |                     |                     |                     |
| Unweighted Price * | 53.73           | 57.71                      | 57.71                              | 55.68         | 108.89         | 112.13                  | 110.26                | 109.48              | 84.74               | 87.10               | 65.27               |
| Standard Deviation | 36.22           | 48.60                      | 48.60                              | 30.89         | 68.97          | 86.00                   | 83.74                 | 83.62               | 52.63               | 64.97               | 73.30               |
| REAL TIME LBMP     |                 |                            |                                    |               |                |                         |                       |                     |                     |                     |                     |
| Unweighted Price * | 54.13           | 57.36                      | 57.36                              | 55.44         | 104.70         | 104.50                  | 104.22                | 101.59              | 80.72               | 90.20               | 58.08               |
| Standard Deviation | 53.64           | 52.27                      | 52.27                              | 39.07         | 73.33          | 72.10                   | 70.81                 | 69.48               | 95.87               | 61.37               | 72.48               |