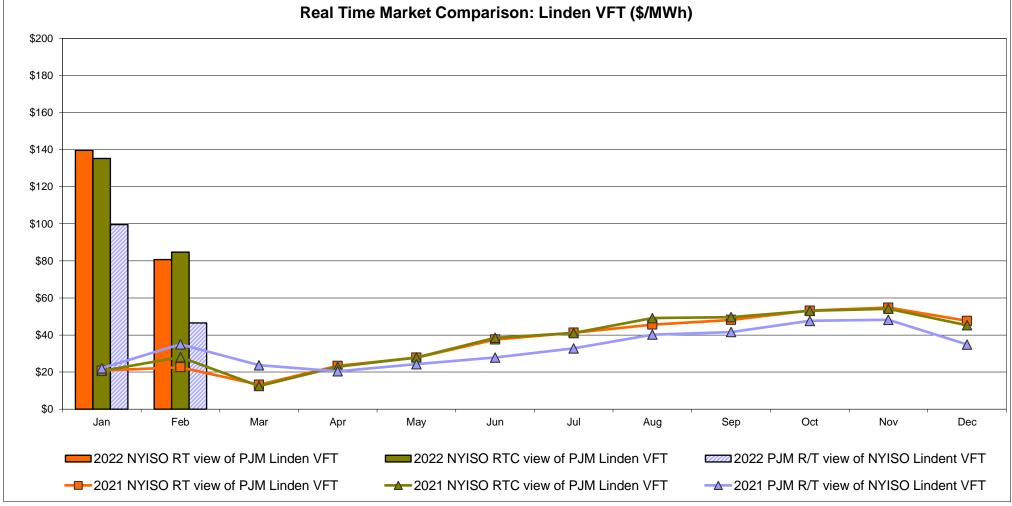

|                    | ONTARIO<br>IESO | HYDRO<br>QUEBEC<br>(Wheel) | HYDRO<br>QUEBEC<br>(Import/Export) | PJM           | NEW<br>ENGLAND | CROSS<br>SOUND<br>CABLE | NORTHPORT-<br>NORWALK | NEPTUNE             | LINDEN VFT          | HUDSON              | Dennison            |
|--------------------|-----------------|----------------------------|------------------------------------|---------------|----------------|-------------------------|-----------------------|---------------------|---------------------|---------------------|---------------------|
|                    |                 |                            |                                    |               |                | <u>Controllable</u>     |                       | <u>Controllable</u> | <u>Controllable</u> | <u>Controllable</u> | <u>Controllable</u> |
|                    | <u>Zone O</u>   | <u>Zone M</u>              | <u>Zone M</u>                      | <u>Zone P</u> | <u>Zone N</u>  | Line                    | <u>Line</u>           | <u>Line</u>         | <u>Line</u>         | <u>Line</u>         | <u>Line</u>         |
| DAY AHEAD LBMP     |                 |                            |                                    |               |                |                         |                       |                     |                     |                     |                     |
| Unweighted Price * | 51.93           | 59.87                      | 59.87                              | 63.83         | 109.23         | 109.23                  | 108.67                | 106.13              | 87.38               | 93.16               | 58.87               |
| Standard Deviation | 24.85           | 38.32                      | 38.32                              | 25.55         | 45.75          | 49.22                   | 46.45                 | 46.46               | 37.34               | 41.70               | 40.04               |
| RTC LBMP           |                 |                            |                                    |               |                |                         |                       |                     |                     |                     |                     |
| Unweighted Price * | 53.73           | 57.71                      | 57.71                              | 55.68         | 108.89         | 112.13                  | 110.26                | 109.48              | 84.74               | 87.10               | 65.27               |
| Standard Deviation | 36.22           | 48.60                      | 48.60                              | 30.89         | 68.97          | 86.00                   | 83.74                 | 83.62               | 52.63               | 64.97               | 73.30               |
| REAL TIME LBMP     |                 |                            |                                    |               |                |                         |                       |                     |                     |                     |                     |
| Unweighted Price * | 54.13           | 57.36                      | 57.36                              | 55.44         | 104.70         | 104.50                  | 104.22                | 101.59              | 80.72               | 90.20               | 58.08               |
| Standard Deviation | 53.64           | 52.27                      | 52.27                              | 39.07         | 73.33          | 72.10                   | 70.81                 | 69.48               | 95.87               | 61.37               | 72.48               |