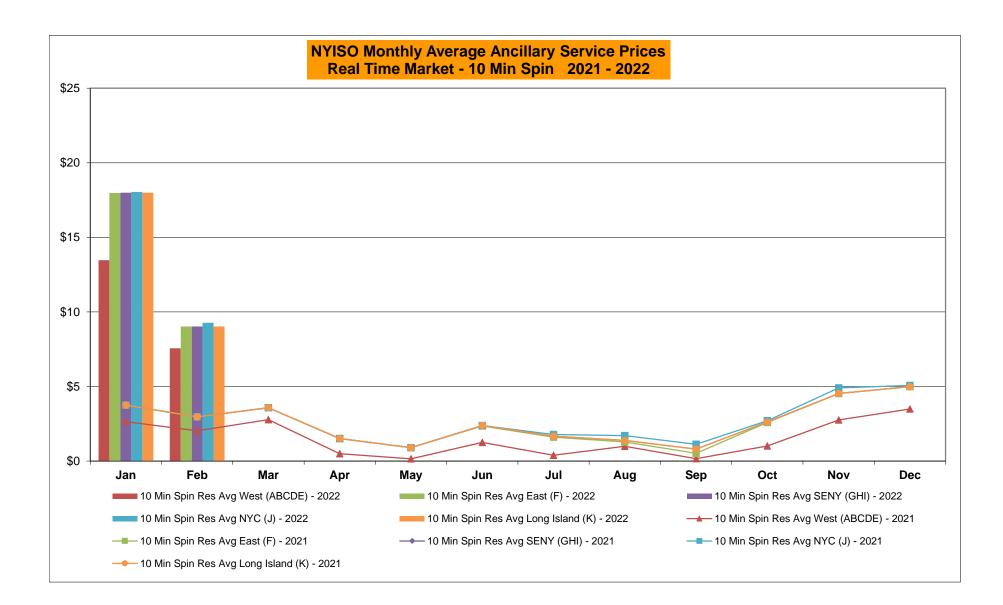

#### <u>NYISO Average Cost/MWh (Energy and Ancillary Services)</u> \* <u>from the LBMP Customer point of view</u>

| 2022<br>LBMP<br>NTAC<br>Reserve<br>Regulation<br>NYISO Cost of Operations<br>FERC Fee Recovery<br>Uplift<br>Uplift: Local Reliability Share<br>Uplift: Statewide Share<br>Voltage Support and Black Start | <u>January</u><br>134.79<br>1.43<br>1.26<br>0.27<br>0.73<br>0.07<br>(1.50)<br>0.09<br>(1.59)<br>0.42 | <u>February</u><br>94.06<br>0.95<br>1.21<br>0.19<br>0.72<br>0.08<br>(1.73)<br>0.04<br>(1.77)<br>0.41 | <u>March</u> | <u>April</u> | <u>May</u> | <u>June</u> | <u>July</u> | <u>August</u> | <u>September</u> | <u>October</u> | <u>November</u> | <u>December</u> |
|-----------------------------------------------------------------------------------------------------------------------------------------------------------------------------------------------------------|------------------------------------------------------------------------------------------------------|------------------------------------------------------------------------------------------------------|--------------|--------------|------------|-------------|-------------|---------------|------------------|----------------|-----------------|-----------------|
| Avg Monthly Cost                                                                                                                                                                                          | 137.41                                                                                               | 95.82                                                                                                |              |              |            |             |             |               |                  |                |                 |                 |
| Avg YTD Cost                                                                                                                                                                                              | 137.49                                                                                               | 118.36                                                                                               |              |              |            |             |             |               |                  |                |                 |                 |
| TSA \$ per NYC MWh                                                                                                                                                                                        | 0.00                                                                                                 | 2.98                                                                                                 |              |              |            |             |             |               |                  |                |                 |                 |
| 2021                                                                                                                                                                                                      | January                                                                                              | <u>February</u>                                                                                      | March        | <u>April</u> | May        | <u>June</u> | <u>July</u> | <u>August</u> | <u>September</u> | <u>October</u> | November        | <u>December</u> |
| LBMP                                                                                                                                                                                                      | 37.83                                                                                                | 63.70                                                                                                | 28.59        | 22.79        | 25.72      | 39.37       | 45.16       | 55.48         | 47.68            | 52.97          | 53.92           | 47.99           |
| NTAC                                                                                                                                                                                                      | 1.35                                                                                                 | 1.20                                                                                                 | 1.26         | 1.54         | 2.09       | 2.05        | 2.01        | 1.37          | 1.23             | 1.67           | 2.03            | 1.40            |
| Reserve                                                                                                                                                                                                   | 0.49                                                                                                 | 0.81                                                                                                 | 0.57         | 0.56         | 0.54       | 0.45        | 0.44        | 0.44          | 0.50             | 0.75           | 0.70            | 0.57            |
| Regulation                                                                                                                                                                                                | 0.07                                                                                                 | 0.13                                                                                                 | 0.09         | 0.10         | 0.08       | 0.07        | 0.06        | 0.05          | 0.09             | 0.13           | 0.15            | 0.11            |
| NYISO Cost of Operations                                                                                                                                                                                  | 0.74                                                                                                 | 0.74                                                                                                 | 0.74         | 0.74         | 0.76       | 0.76        | 0.76        | 0.76          | 0.75             | 0.74           | 0.75            | 0.73            |
| FERC Fee Recovery                                                                                                                                                                                         | 0.08                                                                                                 | 0.09                                                                                                 | 0.09         | 0.11         | 0.10       | 0.08        | 0.07        | 0.06          | 0.08             | 0.09           | 0.09            | 0.08            |
| Uplift                                                                                                                                                                                                    | (0.31)                                                                                               | (0.15)                                                                                               | 0.11         | (0.12)       | (0.19)     | (0.50)      | (0.09)      | (0.81)        | 0.00             | (0.59)         | (0.58)          | (0.48)          |
| Uplift: Local Reliability Share                                                                                                                                                                           | 0.09                                                                                                 | 0.15                                                                                                 | 0.11         | 0.06         | 0.22       | 0.17        | 0.30        | 0.33          | 0.78             | 0.23           | 0.16            | 0.05            |
| Uplift: Statewide Share                                                                                                                                                                                   | (0.40)                                                                                               | (0.30)                                                                                               | 0.00         | (0.18)       | (0.41)     | (0.68)      | (0.39)      | (1.14)        | (0.78)           | (0.81)         | (0.74)          | (0.53)          |
| Voltage Support and Black Start                                                                                                                                                                           | 0.43                                                                                                 | 0.43                                                                                                 | 0.43         | 0.44         | 0.44       | 0.44        | 0.44        | 0.44          | 0.44             | 0.43           | 0.44            | 0.42            |
| Avg Monthly Cost                                                                                                                                                                                          | 40.61                                                                                                | 66.87                                                                                                | 31.81        | 26.06        | 29.45      | 42.65       | 48.79       | 57.73         | 50.70            | 56.11          | 57.43           | 50.76           |
| Avg YTD Cost                                                                                                                                                                                              | 40.69                                                                                                | 52.99                                                                                                | 46.57        | 42.41        | 40.10      | 40.59       | 42.05       | 44.63         | 45.34            | 46.35          | 47.29           | 47.59           |
| TSA \$ per NYC MWh                                                                                                                                                                                        |                                                                                                      |                                                                                                      |              |              |            |             |             |               |                  |                |                 |                 |