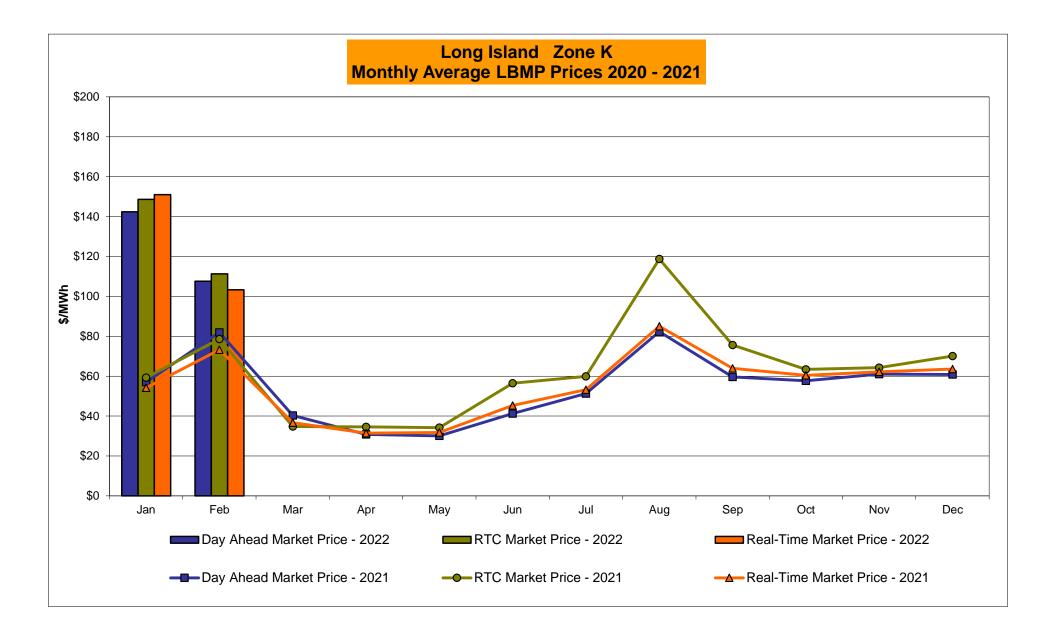

### February 2022 Zonal LBMP Statistics for NYISO (\$/MWh)

|                       |        |         |        |         | MOHAWK |         | HUDSON |          |               | NEW YORK      | LONG          |
|-----------------------|--------|---------|--------|---------|--------|---------|--------|----------|---------------|---------------|---------------|
|                       | WEST   | GENESEE | NORTH  | CENTRAL | VALLEY | CAPITAL | VALLEY | MILLWOOD | DUNWOODIE     | CITY          | ISLAND        |
|                       | Zone A | Zone B  | Zone D | Zone C  | Zone E | Zone F  | Zone G | Zone H   | <u>Zone I</u> | <u>Zone J</u> | <u>Zone K</u> |
| DAY AHEAD LBMP        |        |         |        |         |        |         |        |          |               |               |               |
| Unweighted Price *    | 62.83  | 64.20   | 60.19  | 66.26   | 69.87  | 104.19  | 91.37  | 93.48    | 93.40         | 94.62         | 107.61        |
| Standard Deviation    | 33.97  | 37.69   | 39.92  | 37.45   | 39.55  | 46.65   | 40.66  | 41.91    | 41.87         | 43.12         | 47.45         |
| RTC LBMP              |        |         |        |         |        |         |        |          |               |               |               |
| Unweighted Price *    | 56.87  | 63.64   | 60.90  | 64.99   | 70.00  | 107.06  | 88.04  | 93.79    | 91.82         | 93.60         | 111.26        |
| Standard Deviation    | 40.12  | 51.12   | 54.15  | 49.63   | 56.37  | 81.32   | 57.58  | 64.58    | 59.95         | 62.24         | 85.16         |
| <u>REAL TIME LBMP</u> |        |         |        |         |        |         |        |          |               |               |               |
| Unweighted Price *    | 58.61  | 62.52   | 60.35  | 64.31   | 69.37  | 106.21  | 87.29  | 92.83    | 90.96         | 92.83         | 103.29        |
| Standard Deviation    | 47.17  | 52.98   | 57.05  | 52.92   | 60.12  | 87.50   | 60.41  | 67.02    | 62.78         | 65.40         | 71.11         |