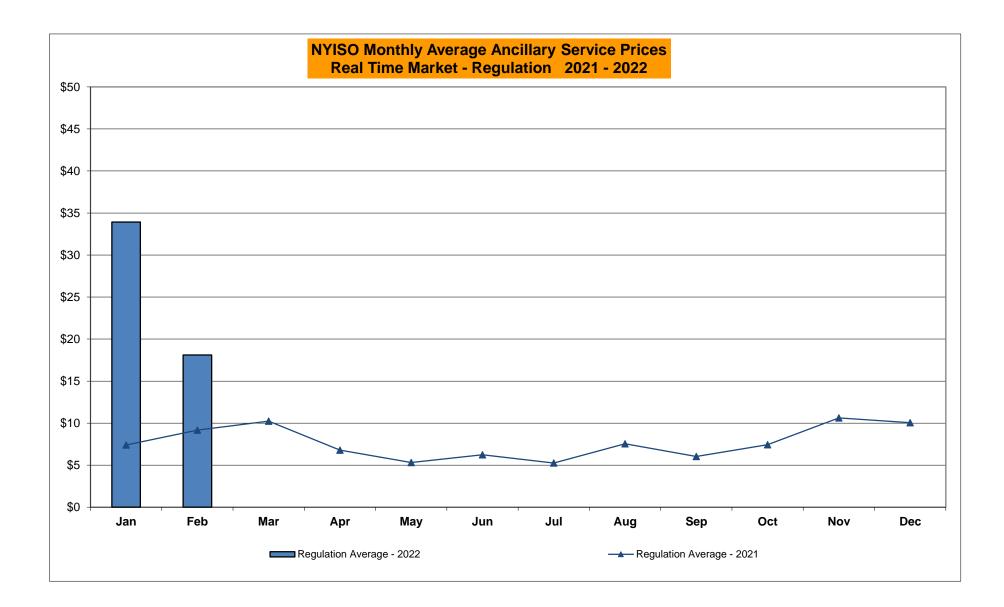

## Market Performance Highlights February 2022

- LBMP for February is \$94.06/MWh; lower than \$134.79/MWh in January 2022 and higher than \$63.70/MWh in February 2021.
  - Day Ahead Load Weighted LBMPs and Real Time Load Weighted LBMPs are lower compared to January.
- February 2022 average year-to-date monthly cost of \$118.36/MWh is a 123% increase from \$52.99/MWh in February 2021.
- Average daily sendout is 429 GWh/day in February; lower than 451 GWh/day in January 2022 and 434 GWh/day in February 2021.
- Natural gas prices are lower and distillate prices are higher compared to the previous month.
  - Natural Gas (Transco Z6 NY) was \$6.17/MMBtu, down from \$11.15/MMBtu in January.
  - Natural gas prices are up 18.3% year-over-year.
  - Jet Kerosene Gulf Coast was \$19.79/MMBtu, up from \$17.96/MMBtu in January.
  - Ultra Low Sulfur No.2 Diesel NY Harbor was \$20.46/MMBtu, up from \$18.53/MMBtu in January.
  - Distillate prices are up 64.5% year-over-year.
- Uplift per MWh is lower compared to the previous month.
  - Uplift (not including NYISO cost of operations) is (\$1.73)/MWh; lower than (\$1.50)/MWh in January.
    - Local Reliability Share is \$0.04/MWh, lower than \$0.09/MWh in January.
    - Statewide Share is (\$1.77)/MWh, lower than (\$1.59)/MWh in January.
  - TSA \$ per NYC MWh is \$2.98/MWh.
  - Total uplift costs (Schedule 1 components including NYISO Cost of Operations) are higher than January.

#### <u>NYISO Average Cost/MWh (Energy and Ancillary Services)</u> \* <u>from the LBMP Customer point of view</u>

| 2022<br>LBMP<br>NTAC<br>Reserve<br>Regulation<br>NYISO Cost of Operations<br>FERC Fee Recovery<br>Uplift<br>Uplift: Local Reliability Share<br>Uplift: Statewide Share<br>Voltage Support and Black Start | <u>January</u><br>134.79<br>1.43<br>1.26<br>0.27<br>0.73<br>0.07<br>(1.50)<br>0.09<br>(1.59)<br>0.42 | <u>February</u><br>94.06<br>0.95<br>1.21<br>0.19<br>0.72<br>0.08<br>(1.73)<br>0.04<br>(1.77)<br>0.41 | <u>March</u> | <u>April</u> | <u>May</u> | <u>June</u> | <u>July</u> | <u>August</u> | <u>September</u> | <u>October</u> | <u>November</u> | <u>December</u> |
|-----------------------------------------------------------------------------------------------------------------------------------------------------------------------------------------------------------|------------------------------------------------------------------------------------------------------|------------------------------------------------------------------------------------------------------|--------------|--------------|------------|-------------|-------------|---------------|------------------|----------------|-----------------|-----------------|
| Avg Monthly Cost                                                                                                                                                                                          | 137.41                                                                                               | 95.82                                                                                                |              |              |            |             |             |               |                  |                |                 |                 |
| Avg YTD Cost                                                                                                                                                                                              | 137.49                                                                                               | 118.36                                                                                               |              |              |            |             |             |               |                  |                |                 |                 |
| TSA \$ per NYC MWh                                                                                                                                                                                        | 0.00                                                                                                 | 2.98                                                                                                 |              |              |            |             |             |               |                  |                |                 |                 |
| 2021                                                                                                                                                                                                      | January                                                                                              | <u>February</u>                                                                                      | March        | <u>April</u> | May        | <u>June</u> | <u>July</u> | <u>August</u> | <u>September</u> | <u>October</u> | November        | <u>December</u> |
| LBMP                                                                                                                                                                                                      | 37.83                                                                                                | 63.70                                                                                                | 28.59        | 22.79        | 25.72      | 39.37       | 45.16       | 55.48         | 47.68            | 52.97          | 53.92           | 47.99           |
| NTAC                                                                                                                                                                                                      | 1.35                                                                                                 | 1.20                                                                                                 | 1.26         | 1.54         | 2.09       | 2.05        | 2.01        | 1.37          | 1.23             | 1.67           | 2.03            | 1.40            |
| Reserve                                                                                                                                                                                                   | 0.49                                                                                                 | 0.81                                                                                                 | 0.57         | 0.56         | 0.54       | 0.45        | 0.44        | 0.44          | 0.50             | 0.75           | 0.70            | 0.57            |
| Regulation                                                                                                                                                                                                | 0.07                                                                                                 | 0.13                                                                                                 | 0.09         | 0.10         | 0.08       | 0.07        | 0.06        | 0.05          | 0.09             | 0.13           | 0.15            | 0.11            |
| NYISO Cost of Operations                                                                                                                                                                                  | 0.74                                                                                                 | 0.74                                                                                                 | 0.74         | 0.74         | 0.76       | 0.76        | 0.76        | 0.76          | 0.75             | 0.74           | 0.75            | 0.73            |
| FERC Fee Recovery                                                                                                                                                                                         | 0.08                                                                                                 | 0.09                                                                                                 | 0.09         | 0.11         | 0.10       | 0.08        | 0.07        | 0.06          | 0.08             | 0.09           | 0.09            | 0.08            |
| Uplift                                                                                                                                                                                                    | (0.31)                                                                                               | (0.15)                                                                                               | 0.11         | (0.12)       | (0.19)     | (0.50)      | (0.09)      | (0.81)        | 0.00             | (0.59)         | (0.58)          | (0.48)          |
| Uplift: Local Reliability Share                                                                                                                                                                           | 0.09                                                                                                 | 0.15                                                                                                 | 0.11         | 0.06         | 0.22       | 0.17        | 0.30        | 0.33          | 0.78             | 0.23           | 0.16            | 0.05            |
| Uplift: Statewide Share                                                                                                                                                                                   | (0.40)                                                                                               | (0.30)                                                                                               | 0.00         | (0.18)       | (0.41)     | (0.68)      | (0.39)      | (1.14)        | (0.78)           | (0.81)         | (0.74)          | (0.53)          |
| Voltage Support and Black Start                                                                                                                                                                           | 0.43                                                                                                 | 0.43                                                                                                 | 0.43         | 0.44         | 0.44       | 0.44        | 0.44        | 0.44          | 0.44             | 0.43           | 0.44            | 0.42            |
| Avg Monthly Cost                                                                                                                                                                                          | 40.61                                                                                                | 66.87                                                                                                | 31.81        | 26.06        | 29.45      | 42.65       | 48.79       | 57.73         | 50.70            | 56.11          | 57.43           | 50.76           |
| Avg YTD Cost                                                                                                                                                                                              | 40.69                                                                                                | 52.99                                                                                                | 46.57        | 42.41        | 40.10      | 40.59       | 42.05       | 44.63         | 45.34            | 46.35          | 47.29           | 47.59           |
| TSA \$ per NYC MWh                                                                                                                                                                                        |                                                                                                      |                                                                                                      |              |              |            |             |             |               |                  |                |                 |                 |