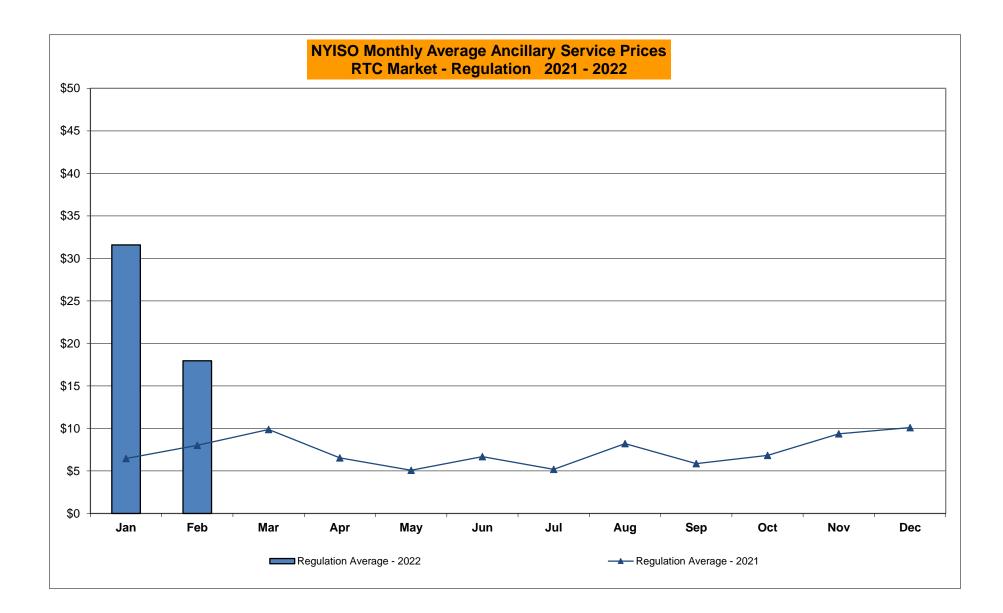

#### <u>NYISO Average Cost/MWh (Energy and Ancillary Services)</u> \* <u>from the LBMP Customer point of view</u>

| 2022<br>LBMP<br>NTAC<br>Reserve<br>Regulation<br>NYISO Cost of Operations<br>FERC Fee Recovery<br>Uplift<br>Uplift: Local Reliability Share<br>Uplift: Statewide Share<br>Voltage Support and Black Start | <u>January</u><br>134.79<br>1.43<br>1.26<br>0.27<br>0.73<br>0.07<br>(1.50)<br>0.09<br>(1.59)<br>0.42 | <u>February</u><br>94.06<br>0.95<br>1.21<br>0.19<br>0.72<br>0.08<br>(1.73)<br>0.04<br>(1.77)<br>0.41 | <u>March</u> | <u>April</u> | <u>May</u> | <u>June</u> | <u>July</u> | <u>August</u> | <u>September</u> | <u>October</u> | <u>November</u> | <u>December</u> |
|-----------------------------------------------------------------------------------------------------------------------------------------------------------------------------------------------------------|------------------------------------------------------------------------------------------------------|------------------------------------------------------------------------------------------------------|--------------|--------------|------------|-------------|-------------|---------------|------------------|----------------|-----------------|-----------------|
| Avg Monthly Cost                                                                                                                                                                                          | 137.41                                                                                               | 95.82                                                                                                |              |              |            |             |             |               |                  |                |                 |                 |
| Avg YTD Cost                                                                                                                                                                                              | 137.49                                                                                               | 118.36                                                                                               |              |              |            |             |             |               |                  |                |                 |                 |
| TSA \$ per NYC MWh                                                                                                                                                                                        | 0.00                                                                                                 | 2.98                                                                                                 |              |              |            |             |             |               |                  |                |                 |                 |
| 2021                                                                                                                                                                                                      | January                                                                                              | <u>February</u>                                                                                      | March        | <u>April</u> | May        | <u>June</u> | <u>July</u> | <u>August</u> | <u>September</u> | <u>October</u> | November        | <u>December</u> |
| LBMP                                                                                                                                                                                                      | 37.83                                                                                                | 63.70                                                                                                | 28.59        | 22.79        | 25.72      | 39.37       | 45.16       | 55.48         | 47.68            | 52.97          | 53.92           | 47.99           |
| NTAC                                                                                                                                                                                                      | 1.35                                                                                                 | 1.20                                                                                                 | 1.26         | 1.54         | 2.09       | 2.05        | 2.01        | 1.37          | 1.23             | 1.67           | 2.03            | 1.40            |
| Reserve                                                                                                                                                                                                   | 0.49                                                                                                 | 0.81                                                                                                 | 0.57         | 0.56         | 0.54       | 0.45        | 0.44        | 0.44          | 0.50             | 0.75           | 0.70            | 0.57            |
| Regulation                                                                                                                                                                                                | 0.07                                                                                                 | 0.13                                                                                                 | 0.09         | 0.10         | 0.08       | 0.07        | 0.06        | 0.05          | 0.09             | 0.13           | 0.15            | 0.11            |
| NYISO Cost of Operations                                                                                                                                                                                  | 0.74                                                                                                 | 0.74                                                                                                 | 0.74         | 0.74         | 0.76       | 0.76        | 0.76        | 0.76          | 0.75             | 0.74           | 0.75            | 0.73            |
| FERC Fee Recovery                                                                                                                                                                                         | 0.08                                                                                                 | 0.09                                                                                                 | 0.09         | 0.11         | 0.10       | 0.08        | 0.07        | 0.06          | 0.08             | 0.09           | 0.09            | 0.08            |
| Uplift                                                                                                                                                                                                    | (0.31)                                                                                               | (0.15)                                                                                               | 0.11         | (0.12)       | (0.19)     | (0.50)      | (0.09)      | (0.81)        | 0.00             | (0.59)         | (0.58)          | (0.48)          |
| Uplift: Local Reliability Share                                                                                                                                                                           | 0.09                                                                                                 | 0.15                                                                                                 | 0.11         | 0.06         | 0.22       | 0.17        | 0.30        | 0.33          | 0.78             | 0.23           | 0.16            | 0.05            |
| Uplift: Statewide Share                                                                                                                                                                                   | (0.40)                                                                                               | (0.30)                                                                                               | 0.00         | (0.18)       | (0.41)     | (0.68)      | (0.39)      | (1.14)        | (0.78)           | (0.81)         | (0.74)          | (0.53)          |
| Voltage Support and Black Start                                                                                                                                                                           | 0.43                                                                                                 | 0.43                                                                                                 | 0.43         | 0.44         | 0.44       | 0.44        | 0.44        | 0.44          | 0.44             | 0.43           | 0.44            | 0.42            |
| Avg Monthly Cost                                                                                                                                                                                          | 40.61                                                                                                | 66.87                                                                                                | 31.81        | 26.06        | 29.45      | 42.65       | 48.79       | 57.73         | 50.70            | 56.11          | 57.43           | 50.76           |
| Avg YTD Cost                                                                                                                                                                                              | 40.69                                                                                                | 52.99                                                                                                | 46.57        | 42.41        | 40.10      | 40.59       | 42.05       | 44.63         | 45.34            | 46.35          | 47.29           | 47.59           |
| TSA \$ per NYC MWh                                                                                                                                                                                        |                                                                                                      |                                                                                                      |              |              |            |             |             |               |                  |                |                 |                 |