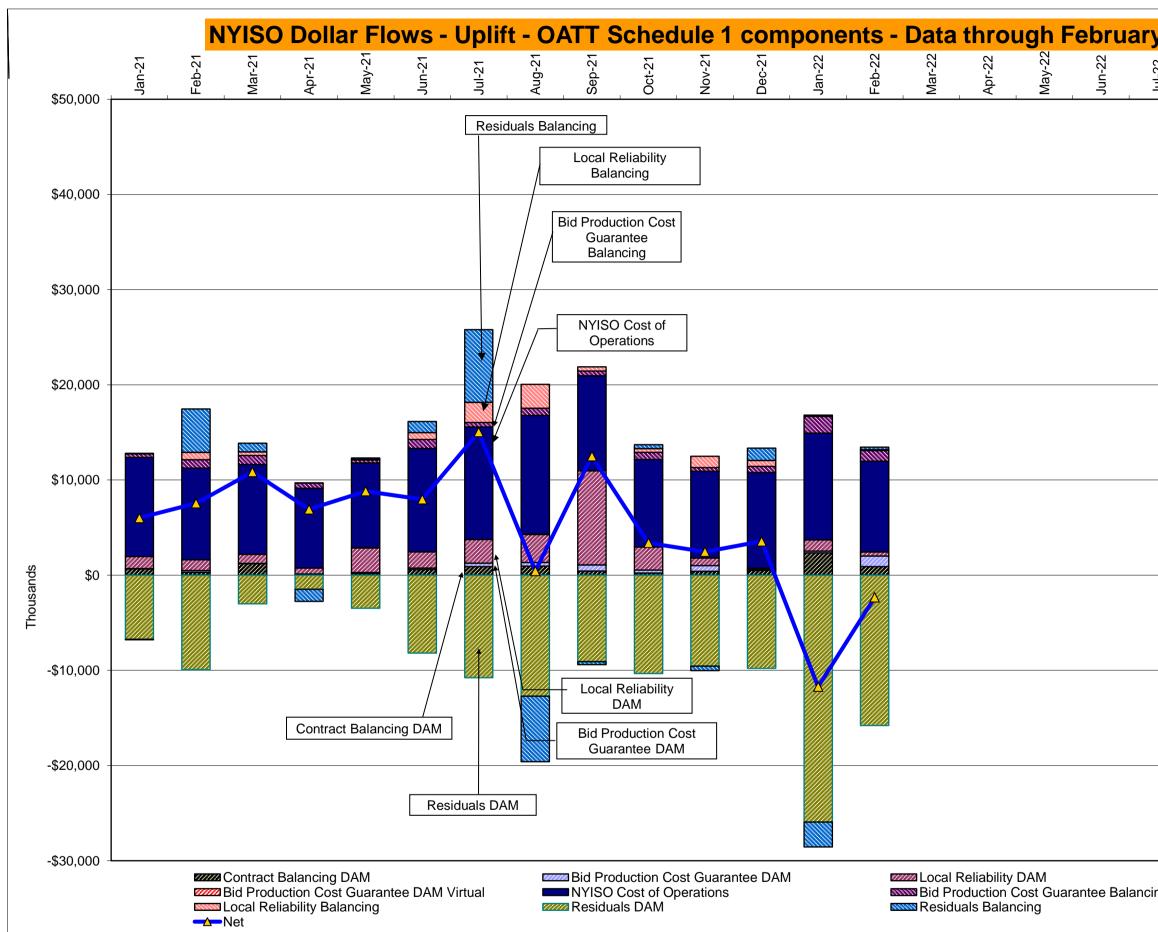

## Market Performance Highlights February 2022

- LBMP for February is \$94.06/MWh; lower than \$134.79/MWh in January 2022 and higher than \$63.70/MWh in February 2021.
  - Day Ahead Load Weighted LBMPs and Real Time Load Weighted LBMPs are lower compared to January.
- February 2022 average year-to-date monthly cost of \$118.36/MWh is a 123% increase from \$52.99/MWh in February 2021.
- Average daily sendout is 429 GWh/day in February; lower than 451 GWh/day in January 2022 and 434 GWh/day in February 2021.
- Natural gas prices are lower and distillate prices are higher compared to the previous month.
  - Natural Gas (Transco Z6 NY) was \$6.17/MMBtu, down from \$11.15/MMBtu in January.
  - Natural gas prices are up 18.3% year-over-year.
  - Jet Kerosene Gulf Coast was \$19.79/MMBtu, up from \$17.96/MMBtu in January.
  - Ultra Low Sulfur No.2 Diesel NY Harbor was \$20.46/MMBtu, up from \$18.53/MMBtu in January.
  - Distillate prices are up 64.5% year-over-year.
- Uplift per MWh is lower compared to the previous month.
  - Uplift (not including NYISO cost of operations) is (\$1.73)/MWh; lower than (\$1.50)/MWh in January.
    - Local Reliability Share is \$0.04/MWh, lower than \$0.09/MWh in January.
    - Statewide Share is (\$1.77)/MWh, lower than (\$1.59)/MWh in January.
  - TSA \$ per NYC MWh is \$2.98/MWh.
  - Total uplift costs (Schedule 1 components including NYISO Cost of Operations) are higher than January.

DAM Contract Balancing amounts are for payments made to generating units to make them whole for being dispatched below their Day-Ahead schedule, as a result of out-of-merit dispatches. DAM Bid Production Cost Guarantees for Virtual Transactions are included in the chart and are shown from the inception of Virtual Transactions. These values are small and cannot be identified on the chart. DAM residuals consist of both energy and loss revenue collections and payments. By design, there is a net over collection of revenues due to the difference between the marginal losses paid to generation and the average losses charged to loads.