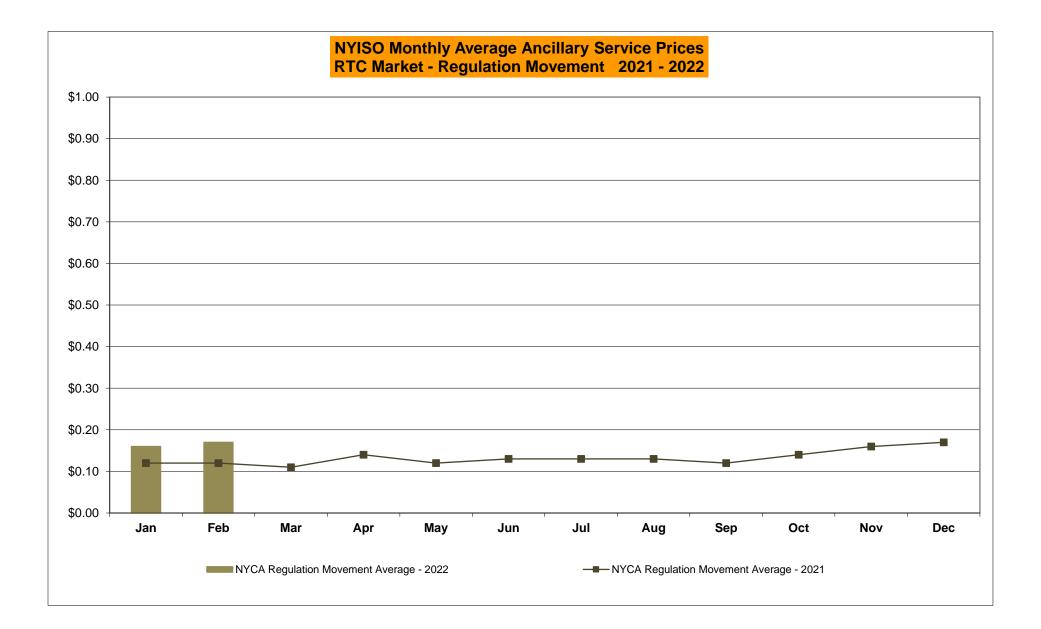

#### <u>NYISO Average Cost/MWh (Energy and Ancillary Services)</u> \* <u>from the LBMP Customer point of view</u>

| 2022<br>LBMP<br>NTAC<br>Reserve<br>Regulation<br>NYISO Cost of Operations<br>FERC Fee Recovery<br>Uplift<br>Uplift: Local Reliability Share<br>Uplift: Statewide Share<br>Voltage Support and Black Start | <u>January</u><br>134.79<br>1.43<br>1.26<br>0.27<br>0.73<br>0.07<br>(1.50)<br>0.09<br>(1.59)<br>0.42 | <u>February</u><br>94.06<br>0.95<br>1.21<br>0.19<br>0.72<br>0.08<br>(1.73)<br>0.04<br>(1.77)<br>0.41 | <u>March</u> | <u>April</u> | <u>May</u> | <u>June</u> | <u>July</u> | <u>August</u> | <u>September</u> | <u>October</u> | <u>November</u> | <u>December</u> |
|-----------------------------------------------------------------------------------------------------------------------------------------------------------------------------------------------------------|------------------------------------------------------------------------------------------------------|------------------------------------------------------------------------------------------------------|--------------|--------------|------------|-------------|-------------|---------------|------------------|----------------|-----------------|-----------------|
| Avg Monthly Cost                                                                                                                                                                                          | 137.41                                                                                               | 95.82                                                                                                |              |              |            |             |             |               |                  |                |                 |                 |
| Avg YTD Cost                                                                                                                                                                                              | 137.49                                                                                               | 118.36                                                                                               |              |              |            |             |             |               |                  |                |                 |                 |
| TSA \$ per NYC MWh                                                                                                                                                                                        | 0.00                                                                                                 | 2.98                                                                                                 |              |              |            |             |             |               |                  |                |                 |                 |
| 2021                                                                                                                                                                                                      | January                                                                                              | <u>February</u>                                                                                      | March        | <u>April</u> | May        | <u>June</u> | <u>July</u> | <u>August</u> | <u>September</u> | <u>October</u> | November        | <u>December</u> |
| LBMP                                                                                                                                                                                                      | 37.83                                                                                                | 63.70                                                                                                | 28.59        | 22.79        | 25.72      | 39.37       | 45.16       | 55.48         | 47.68            | 52.97          | 53.92           | 47.99           |
| NTAC                                                                                                                                                                                                      | 1.35                                                                                                 | 1.20                                                                                                 | 1.26         | 1.54         | 2.09       | 2.05        | 2.01        | 1.37          | 1.23             | 1.67           | 2.03            | 1.40            |
| Reserve                                                                                                                                                                                                   | 0.49                                                                                                 | 0.81                                                                                                 | 0.57         | 0.56         | 0.54       | 0.45        | 0.44        | 0.44          | 0.50             | 0.75           | 0.70            | 0.57            |
| Regulation                                                                                                                                                                                                | 0.07                                                                                                 | 0.13                                                                                                 | 0.09         | 0.10         | 0.08       | 0.07        | 0.06        | 0.05          | 0.09             | 0.13           | 0.15            | 0.11            |
| NYISO Cost of Operations                                                                                                                                                                                  | 0.74                                                                                                 | 0.74                                                                                                 | 0.74         | 0.74         | 0.76       | 0.76        | 0.76        | 0.76          | 0.75             | 0.74           | 0.75            | 0.73            |
| FERC Fee Recovery                                                                                                                                                                                         | 0.08                                                                                                 | 0.09                                                                                                 | 0.09         | 0.11         | 0.10       | 0.08        | 0.07        | 0.06          | 0.08             | 0.09           | 0.09            | 0.08            |
| Uplift                                                                                                                                                                                                    | (0.31)                                                                                               | (0.15)                                                                                               | 0.11         | (0.12)       | (0.19)     | (0.50)      | (0.09)      | (0.81)        | 0.00             | (0.59)         | (0.58)          | (0.48)          |
| Uplift: Local Reliability Share                                                                                                                                                                           | 0.09                                                                                                 | 0.15                                                                                                 | 0.11         | 0.06         | 0.22       | 0.17        | 0.30        | 0.33          | 0.78             | 0.23           | 0.16            | 0.05            |
| Uplift: Statewide Share                                                                                                                                                                                   | (0.40)                                                                                               | (0.30)                                                                                               | 0.00         | (0.18)       | (0.41)     | (0.68)      | (0.39)      | (1.14)        | (0.78)           | (0.81)         | (0.74)          | (0.53)          |
| Voltage Support and Black Start                                                                                                                                                                           | 0.43                                                                                                 | 0.43                                                                                                 | 0.43         | 0.44         | 0.44       | 0.44        | 0.44        | 0.44          | 0.44             | 0.43           | 0.44            | 0.42            |
| Avg Monthly Cost                                                                                                                                                                                          | 40.61                                                                                                | 66.87                                                                                                | 31.81        | 26.06        | 29.45      | 42.65       | 48.79       | 57.73         | 50.70            | 56.11          | 57.43           | 50.76           |
| Avg YTD Cost                                                                                                                                                                                              | 40.69                                                                                                | 52.99                                                                                                | 46.57        | 42.41        | 40.10      | 40.59       | 42.05       | 44.63         | 45.34            | 46.35          | 47.29           | 47.59           |
| TSA \$ per NYC MWh                                                                                                                                                                                        |                                                                                                      |                                                                                                      |              |              |            |             |             |               |                  |                |                 |                 |