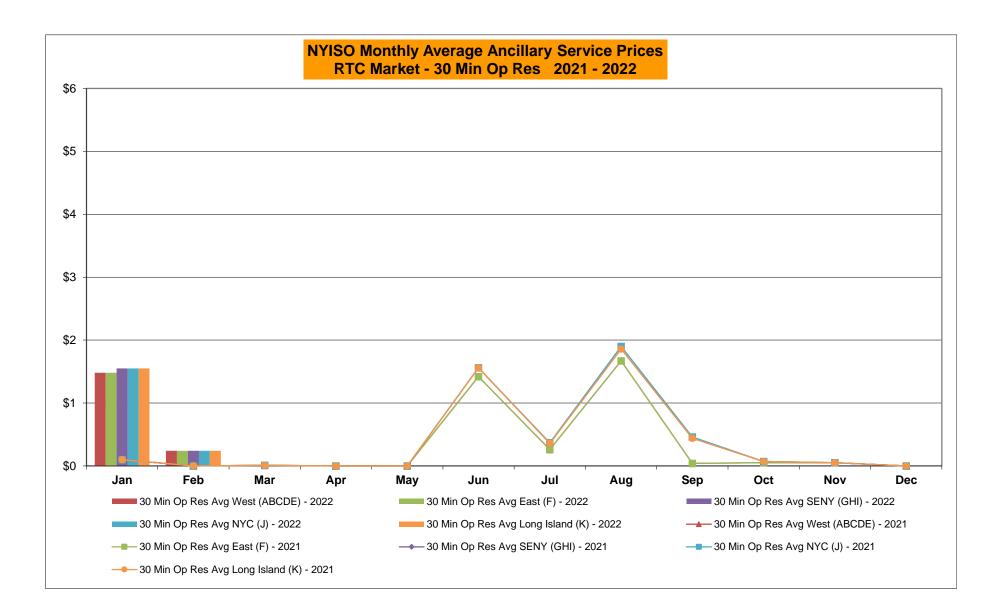

#### <u>NYISO Average Cost/MWh (Energy and Ancillary Services)</u> \* <u>from the LBMP Customer point of view</u>

| 2022<br>LBMP<br>NTAC<br>Reserve<br>Regulation<br>NYISO Cost of Operations<br>FERC Fee Recovery<br>Uplift<br>Uplift: Local Reliability Share<br>Uplift: Statewide Share<br>Voltage Support and Black Start | <u>January</u><br>134.79<br>1.43<br>1.26<br>0.27<br>0.73<br>0.07<br>(1.50)<br>0.09<br>(1.59)<br>0.42 | <u>February</u><br>94.06<br>0.95<br>1.21<br>0.19<br>0.72<br>0.08<br>(1.73)<br>0.04<br>(1.77)<br>0.41 | <u>March</u> | <u>April</u> | <u>May</u> | <u>June</u> | <u>July</u> | <u>August</u> | <u>September</u> | <u>October</u> | <u>November</u> | <u>December</u> |
|-----------------------------------------------------------------------------------------------------------------------------------------------------------------------------------------------------------|------------------------------------------------------------------------------------------------------|------------------------------------------------------------------------------------------------------|--------------|--------------|------------|-------------|-------------|---------------|------------------|----------------|-----------------|-----------------|
| Avg Monthly Cost                                                                                                                                                                                          | 137.41                                                                                               | 95.82                                                                                                |              |              |            |             |             |               |                  |                |                 |                 |
| Avg YTD Cost                                                                                                                                                                                              | 137.49                                                                                               | 118.36                                                                                               |              |              |            |             |             |               |                  |                |                 |                 |
| TSA \$ per NYC MWh                                                                                                                                                                                        | 0.00                                                                                                 | 2.98                                                                                                 |              |              |            |             |             |               |                  |                |                 |                 |
| 2021                                                                                                                                                                                                      | January                                                                                              | <u>February</u>                                                                                      | March        | <u>April</u> | May        | <u>June</u> | <u>July</u> | <u>August</u> | <u>September</u> | <u>October</u> | November        | <u>December</u> |
| LBMP                                                                                                                                                                                                      | 37.83                                                                                                | 63.70                                                                                                | 28.59        | 22.79        | 25.72      | 39.37       | 45.16       | 55.48         | 47.68            | 52.97          | 53.92           | 47.99           |
| NTAC                                                                                                                                                                                                      | 1.35                                                                                                 | 1.20                                                                                                 | 1.26         | 1.54         | 2.09       | 2.05        | 2.01        | 1.37          | 1.23             | 1.67           | 2.03            | 1.40            |
| Reserve                                                                                                                                                                                                   | 0.49                                                                                                 | 0.81                                                                                                 | 0.57         | 0.56         | 0.54       | 0.45        | 0.44        | 0.44          | 0.50             | 0.75           | 0.70            | 0.57            |
| Regulation                                                                                                                                                                                                | 0.07                                                                                                 | 0.13                                                                                                 | 0.09         | 0.10         | 0.08       | 0.07        | 0.06        | 0.05          | 0.09             | 0.13           | 0.15            | 0.11            |
| NYISO Cost of Operations                                                                                                                                                                                  | 0.74                                                                                                 | 0.74                                                                                                 | 0.74         | 0.74         | 0.76       | 0.76        | 0.76        | 0.76          | 0.75             | 0.74           | 0.75            | 0.73            |
| FERC Fee Recovery                                                                                                                                                                                         | 0.08                                                                                                 | 0.09                                                                                                 | 0.09         | 0.11         | 0.10       | 0.08        | 0.07        | 0.06          | 0.08             | 0.09           | 0.09            | 0.08            |
| Uplift                                                                                                                                                                                                    | (0.31)                                                                                               | (0.15)                                                                                               | 0.11         | (0.12)       | (0.19)     | (0.50)      | (0.09)      | (0.81)        | 0.00             | (0.59)         | (0.58)          | (0.48)          |
| Uplift: Local Reliability Share                                                                                                                                                                           | 0.09                                                                                                 | 0.15                                                                                                 | 0.11         | 0.06         | 0.22       | 0.17        | 0.30        | 0.33          | 0.78             | 0.23           | 0.16            | 0.05            |
| Uplift: Statewide Share                                                                                                                                                                                   | (0.40)                                                                                               | (0.30)                                                                                               | 0.00         | (0.18)       | (0.41)     | (0.68)      | (0.39)      | (1.14)        | (0.78)           | (0.81)         | (0.74)          | (0.53)          |
| Voltage Support and Black Start                                                                                                                                                                           | 0.43                                                                                                 | 0.43                                                                                                 | 0.43         | 0.44         | 0.44       | 0.44        | 0.44        | 0.44          | 0.44             | 0.43           | 0.44            | 0.42            |
| Avg Monthly Cost                                                                                                                                                                                          | 40.61                                                                                                | 66.87                                                                                                | 31.81        | 26.06        | 29.45      | 42.65       | 48.79       | 57.73         | 50.70            | 56.11          | 57.43           | 50.76           |
| Avg YTD Cost                                                                                                                                                                                              | 40.69                                                                                                | 52.99                                                                                                | 46.57        | 42.41        | 40.10      | 40.59       | 42.05       | 44.63         | 45.34            | 46.35          | 47.29           | 47.59           |
| TSA \$ per NYC MWh                                                                                                                                                                                        |                                                                                                      |                                                                                                      |              |              |            |             |             |               |                  |                |                 |                 |