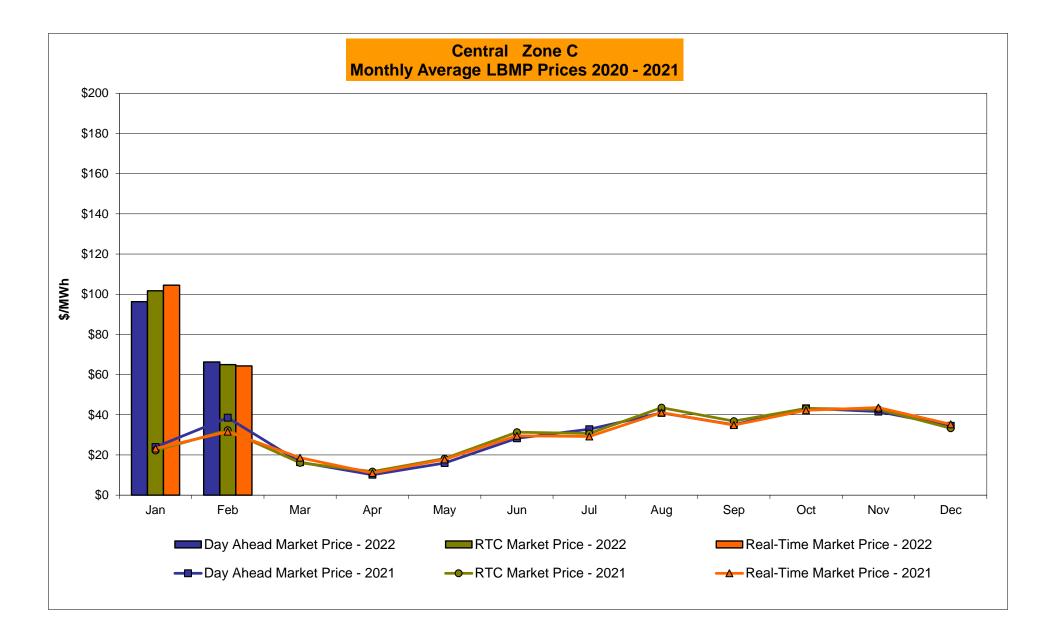

### February 2022 Zonal LBMP Statistics for NYISO (\$/MWh)

|                       |        |         |        |         | MOHAWK |         | HUDSON |          |               | NEW YORK      | LONG          |
|-----------------------|--------|---------|--------|---------|--------|---------|--------|----------|---------------|---------------|---------------|
|                       | WEST   | GENESEE | NORTH  | CENTRAL | VALLEY | CAPITAL | VALLEY | MILLWOOD | DUNWOODIE     | CITY          | ISLAND        |
|                       | Zone A | Zone B  | Zone D | Zone C  | Zone E | Zone F  | Zone G | Zone H   | <u>Zone I</u> | <u>Zone J</u> | <u>Zone K</u> |
| DAY AHEAD LBMP        |        |         |        |         |        |         |        |          |               |               |               |
| Unweighted Price *    | 62.83  | 64.20   | 60.19  | 66.26   | 69.87  | 104.19  | 91.37  | 93.48    | 93.40         | 94.62         | 107.61        |
| Standard Deviation    | 33.97  | 37.69   | 39.92  | 37.45   | 39.55  | 46.65   | 40.66  | 41.91    | 41.87         | 43.12         | 47.45         |
| RTC LBMP              |        |         |        |         |        |         |        |          |               |               |               |
| Unweighted Price *    | 56.87  | 63.64   | 60.90  | 64.99   | 70.00  | 107.06  | 88.04  | 93.79    | 91.82         | 93.60         | 111.26        |
| Standard Deviation    | 40.12  | 51.12   | 54.15  | 49.63   | 56.37  | 81.32   | 57.58  | 64.58    | 59.95         | 62.24         | 85.16         |
| <u>REAL TIME LBMP</u> |        |         |        |         |        |         |        |          |               |               |               |
| Unweighted Price *    | 58.61  | 62.52   | 60.35  | 64.31   | 69.37  | 106.21  | 87.29  | 92.83    | 90.96         | 92.83         | 103.29        |
| Standard Deviation    | 47.17  | 52.98   | 57.05  | 52.92   | 60.12  | 87.50   | 60.41  | 67.02    | 62.78         | 65.40         | 71.11         |