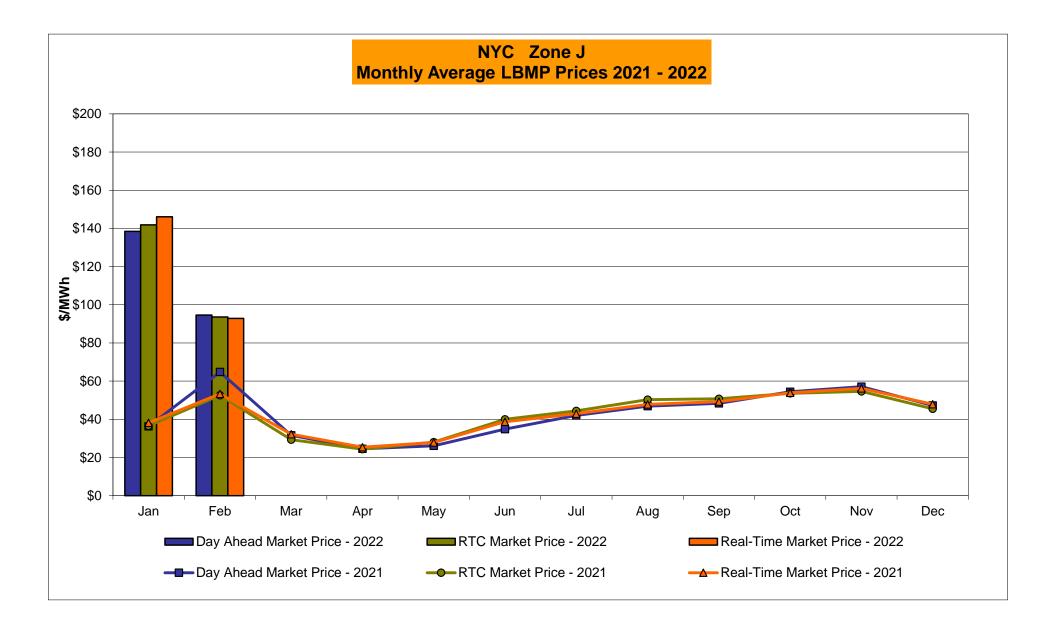

### February 2022 Zonal LBMP Statistics for NYISO (\$/MWh)

|                       |        |         |        |         | MOHAWK |         | HUDSON |          |               | NEW YORK      | LONG          |
|-----------------------|--------|---------|--------|---------|--------|---------|--------|----------|---------------|---------------|---------------|
|                       | WEST   | GENESEE | NORTH  | CENTRAL | VALLEY | CAPITAL | VALLEY | MILLWOOD | DUNWOODIE     | CITY          | ISLAND        |
|                       | Zone A | Zone B  | Zone D | Zone C  | Zone E | Zone F  | Zone G | Zone H   | <u>Zone I</u> | <u>Zone J</u> | <u>Zone K</u> |
| DAY AHEAD LBMP        |        |         |        |         |        |         |        |          |               |               |               |
| Unweighted Price *    | 62.83  | 64.20   | 60.19  | 66.26   | 69.87  | 104.19  | 91.37  | 93.48    | 93.40         | 94.62         | 107.61        |
| Standard Deviation    | 33.97  | 37.69   | 39.92  | 37.45   | 39.55  | 46.65   | 40.66  | 41.91    | 41.87         | 43.12         | 47.45         |
| RTC LBMP              |        |         |        |         |        |         |        |          |               |               |               |
| Unweighted Price *    | 56.87  | 63.64   | 60.90  | 64.99   | 70.00  | 107.06  | 88.04  | 93.79    | 91.82         | 93.60         | 111.26        |
| Standard Deviation    | 40.12  | 51.12   | 54.15  | 49.63   | 56.37  | 81.32   | 57.58  | 64.58    | 59.95         | 62.24         | 85.16         |
| <u>REAL TIME LBMP</u> |        |         |        |         |        |         |        |          |               |               |               |
| Unweighted Price *    | 58.61  | 62.52   | 60.35  | 64.31   | 69.37  | 106.21  | 87.29  | 92.83    | 90.96         | 92.83         | 103.29        |
| Standard Deviation    | 47.17  | 52.98   | 57.05  | 52.92   | 60.12  | 87.50   | 60.41  | 67.02    | 62.78         | 65.40         | 71.11         |