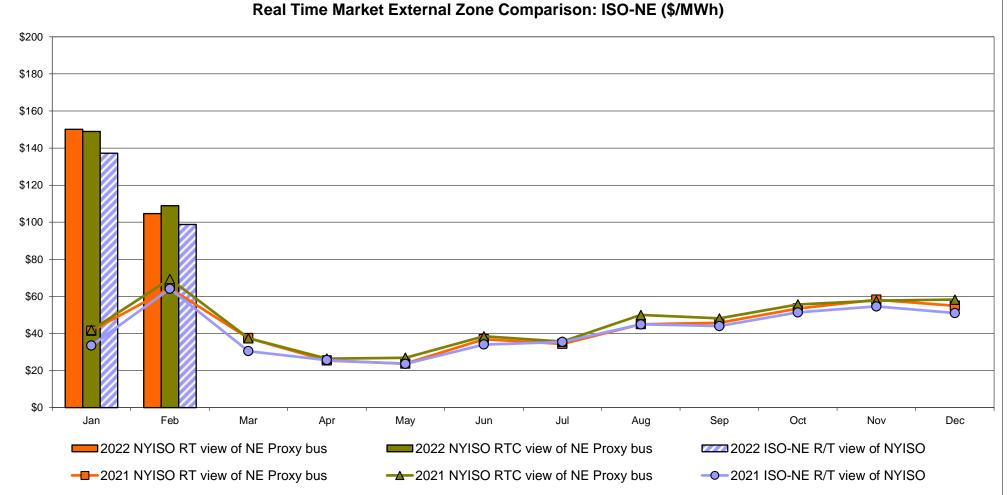

## External Comparison ISO-New England

#### Market Mitigation and Analysis Prepared: 3/8/2022 12:34 PM