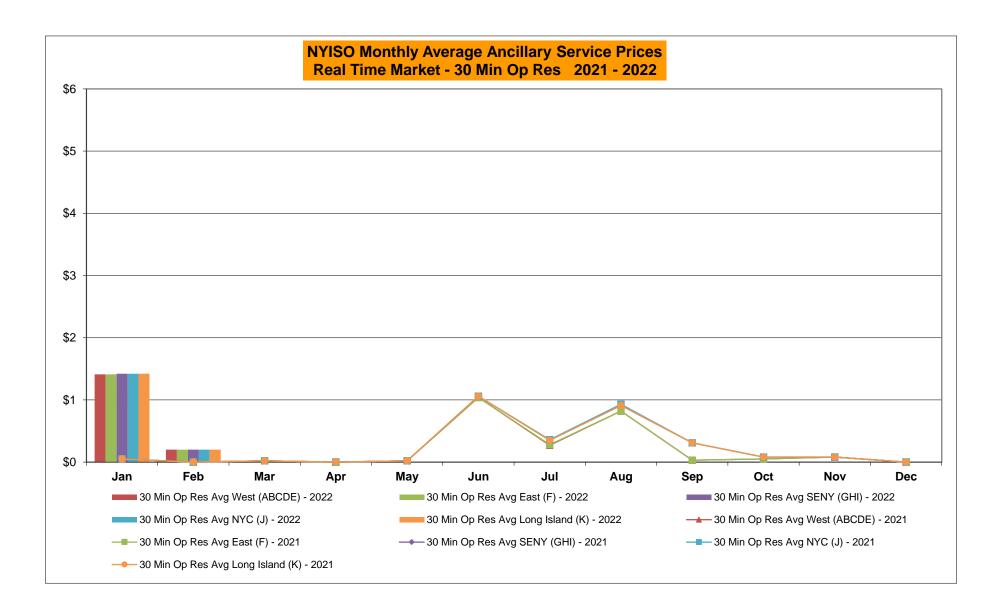

#### <u>NYISO Average Cost/MWh (Energy and Ancillary Services)</u> \* <u>from the LBMP Customer point of view</u>

| 2022<br>LBMP<br>NTAC<br>Reserve<br>Regulation<br>NYISO Cost of Operations<br>FERC Fee Recovery<br>Uplift<br>Uplift: Local Reliability Share<br>Uplift: Statewide Share<br>Voltage Support and Black Start | <u>January</u><br>134.79<br>1.43<br>1.26<br>0.27<br>0.73<br>0.07<br>(1.50)<br>0.09<br>(1.59)<br>0.42 | <u>February</u><br>94.06<br>0.95<br>1.21<br>0.19<br>0.72<br>0.08<br>(1.73)<br>0.04<br>(1.77)<br>0.41 | <u>March</u> | <u>April</u> | <u>May</u> | <u>June</u> | <u>July</u> | <u>August</u> | <u>September</u> | <u>October</u> | <u>November</u> | <u>December</u> |
|-----------------------------------------------------------------------------------------------------------------------------------------------------------------------------------------------------------|------------------------------------------------------------------------------------------------------|------------------------------------------------------------------------------------------------------|--------------|--------------|------------|-------------|-------------|---------------|------------------|----------------|-----------------|-----------------|
| Avg Monthly Cost                                                                                                                                                                                          | 137.41                                                                                               | 95.82                                                                                                |              |              |            |             |             |               |                  |                |                 |                 |
| Avg YTD Cost                                                                                                                                                                                              | 137.49                                                                                               | 118.36                                                                                               |              |              |            |             |             |               |                  |                |                 |                 |
| TSA \$ per NYC MWh                                                                                                                                                                                        | 0.00                                                                                                 | 2.98                                                                                                 |              |              |            |             |             |               |                  |                |                 |                 |
| 2021                                                                                                                                                                                                      | January                                                                                              | <u>February</u>                                                                                      | March        | <u>April</u> | May        | <u>June</u> | <u>July</u> | <u>August</u> | <u>September</u> | <u>October</u> | November        | <u>December</u> |
| LBMP                                                                                                                                                                                                      | 37.83                                                                                                | 63.70                                                                                                | 28.59        | 22.79        | 25.72      | 39.37       | 45.16       | 55.48         | 47.68            | 52.97          | 53.92           | 47.99           |
| NTAC                                                                                                                                                                                                      | 1.35                                                                                                 | 1.20                                                                                                 | 1.26         | 1.54         | 2.09       | 2.05        | 2.01        | 1.37          | 1.23             | 1.67           | 2.03            | 1.40            |
| Reserve                                                                                                                                                                                                   | 0.49                                                                                                 | 0.81                                                                                                 | 0.57         | 0.56         | 0.54       | 0.45        | 0.44        | 0.44          | 0.50             | 0.75           | 0.70            | 0.57            |
| Regulation                                                                                                                                                                                                | 0.07                                                                                                 | 0.13                                                                                                 | 0.09         | 0.10         | 0.08       | 0.07        | 0.06        | 0.05          | 0.09             | 0.13           | 0.15            | 0.11            |
| NYISO Cost of Operations                                                                                                                                                                                  | 0.74                                                                                                 | 0.74                                                                                                 | 0.74         | 0.74         | 0.76       | 0.76        | 0.76        | 0.76          | 0.75             | 0.74           | 0.75            | 0.73            |
| FERC Fee Recovery                                                                                                                                                                                         | 0.08                                                                                                 | 0.09                                                                                                 | 0.09         | 0.11         | 0.10       | 0.08        | 0.07        | 0.06          | 0.08             | 0.09           | 0.09            | 0.08            |
| Uplift                                                                                                                                                                                                    | (0.31)                                                                                               | (0.15)                                                                                               | 0.11         | (0.12)       | (0.19)     | (0.50)      | (0.09)      | (0.81)        | 0.00             | (0.59)         | (0.58)          | (0.48)          |
| Uplift: Local Reliability Share                                                                                                                                                                           | 0.09                                                                                                 | 0.15                                                                                                 | 0.11         | 0.06         | 0.22       | 0.17        | 0.30        | 0.33          | 0.78             | 0.23           | 0.16            | 0.05            |
| Uplift: Statewide Share                                                                                                                                                                                   | (0.40)                                                                                               | (0.30)                                                                                               | 0.00         | (0.18)       | (0.41)     | (0.68)      | (0.39)      | (1.14)        | (0.78)           | (0.81)         | (0.74)          | (0.53)          |
| Voltage Support and Black Start                                                                                                                                                                           | 0.43                                                                                                 | 0.43                                                                                                 | 0.43         | 0.44         | 0.44       | 0.44        | 0.44        | 0.44          | 0.44             | 0.43           | 0.44            | 0.42            |
| Avg Monthly Cost                                                                                                                                                                                          | 40.61                                                                                                | 66.87                                                                                                | 31.81        | 26.06        | 29.45      | 42.65       | 48.79       | 57.73         | 50.70            | 56.11          | 57.43           | 50.76           |
| Avg YTD Cost                                                                                                                                                                                              | 40.69                                                                                                | 52.99                                                                                                | 46.57        | 42.41        | 40.10      | 40.59       | 42.05       | 44.63         | 45.34            | 46.35          | 47.29           | 47.59           |
| TSA \$ per NYC MWh                                                                                                                                                                                        |                                                                                                      |                                                                                                      |              |              |            |             |             |               |                  |                |                 |                 |