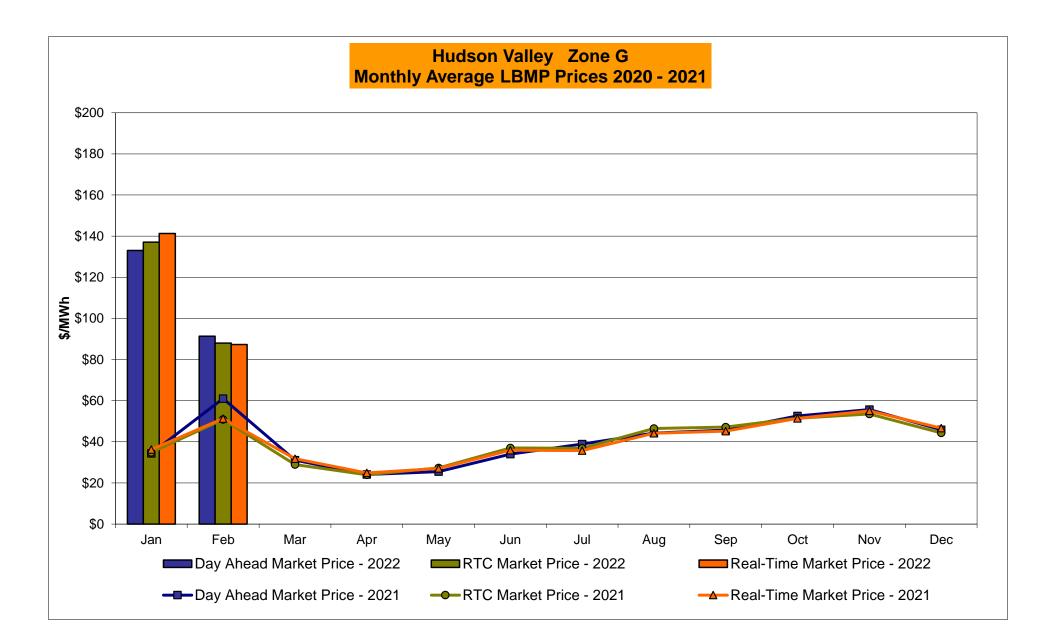

### February 2022 Zonal LBMP Statistics for NYISO (\$/MWh)

|                       |        |         |        |         | MOHAWK |         | HUDSON |          |               | NEW YORK      | LONG          |
|-----------------------|--------|---------|--------|---------|--------|---------|--------|----------|---------------|---------------|---------------|
|                       | WEST   | GENESEE | NORTH  | CENTRAL | VALLEY | CAPITAL | VALLEY | MILLWOOD | DUNWOODIE     | CITY          | ISLAND        |
|                       | Zone A | Zone B  | Zone D | Zone C  | Zone E | Zone F  | Zone G | Zone H   | <u>Zone I</u> | <u>Zone J</u> | <u>Zone K</u> |
| DAY AHEAD LBMP        |        |         |        |         |        |         |        |          |               |               |               |
| Unweighted Price *    | 62.83  | 64.20   | 60.19  | 66.26   | 69.87  | 104.19  | 91.37  | 93.48    | 93.40         | 94.62         | 107.61        |
| Standard Deviation    | 33.97  | 37.69   | 39.92  | 37.45   | 39.55  | 46.65   | 40.66  | 41.91    | 41.87         | 43.12         | 47.45         |
| RTC LBMP              |        |         |        |         |        |         |        |          |               |               |               |
| Unweighted Price *    | 56.87  | 63.64   | 60.90  | 64.99   | 70.00  | 107.06  | 88.04  | 93.79    | 91.82         | 93.60         | 111.26        |
| Standard Deviation    | 40.12  | 51.12   | 54.15  | 49.63   | 56.37  | 81.32   | 57.58  | 64.58    | 59.95         | 62.24         | 85.16         |
| <u>REAL TIME LBMP</u> |        |         |        |         |        |         |        |          |               |               |               |
| Unweighted Price *    | 58.61  | 62.52   | 60.35  | 64.31   | 69.37  | 106.21  | 87.29  | 92.83    | 90.96         | 92.83         | 103.29        |
| Standard Deviation    | 47.17  | 52.98   | 57.05  | 52.92   | 60.12  | 87.50   | 60.41  | 67.02    | 62.78         | 65.40         | 71.11         |