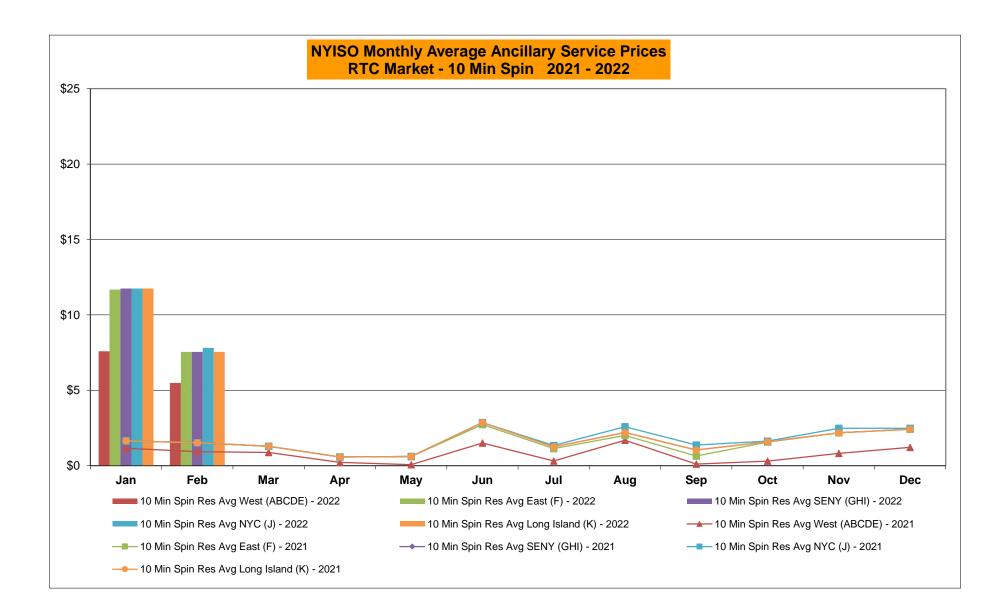

#### <u>NYISO Average Cost/MWh (Energy and Ancillary Services)</u> \* <u>from the LBMP Customer point of view</u>

| 2022<br>LBMP<br>NTAC<br>Reserve<br>Regulation<br>NYISO Cost of Operations<br>FERC Fee Recovery<br>Uplift<br>Uplift: Local Reliability Share<br>Uplift: Statewide Share<br>Voltage Support and Black Start | <u>January</u><br>134.79<br>1.43<br>1.26<br>0.27<br>0.73<br>0.07<br>(1.50)<br>0.09<br>(1.59)<br>0.42 | <u>February</u><br>94.06<br>0.95<br>1.21<br>0.19<br>0.72<br>0.08<br>(1.73)<br>0.04<br>(1.77)<br>0.41 | <u>March</u> | <u>April</u> | <u>May</u> | <u>June</u> | <u>July</u> | <u>August</u> | <u>September</u> | <u>October</u> | <u>November</u> | <u>December</u> |
|-----------------------------------------------------------------------------------------------------------------------------------------------------------------------------------------------------------|------------------------------------------------------------------------------------------------------|------------------------------------------------------------------------------------------------------|--------------|--------------|------------|-------------|-------------|---------------|------------------|----------------|-----------------|-----------------|
| Avg Monthly Cost                                                                                                                                                                                          | 137.41                                                                                               | 95.82                                                                                                |              |              |            |             |             |               |                  |                |                 |                 |
| Avg YTD Cost                                                                                                                                                                                              | 137.49                                                                                               | 118.36                                                                                               |              |              |            |             |             |               |                  |                |                 |                 |
| TSA \$ per NYC MWh                                                                                                                                                                                        | 0.00                                                                                                 | 2.98                                                                                                 |              |              |            |             |             |               |                  |                |                 |                 |
| 2021                                                                                                                                                                                                      | January                                                                                              | <u>February</u>                                                                                      | March        | <u>April</u> | May        | <u>June</u> | <u>July</u> | <u>August</u> | <u>September</u> | <u>October</u> | November        | <u>December</u> |
| LBMP                                                                                                                                                                                                      | 37.83                                                                                                | 63.70                                                                                                | 28.59        | 22.79        | 25.72      | 39.37       | 45.16       | 55.48         | 47.68            | 52.97          | 53.92           | 47.99           |
| NTAC                                                                                                                                                                                                      | 1.35                                                                                                 | 1.20                                                                                                 | 1.26         | 1.54         | 2.09       | 2.05        | 2.01        | 1.37          | 1.23             | 1.67           | 2.03            | 1.40            |
| Reserve                                                                                                                                                                                                   | 0.49                                                                                                 | 0.81                                                                                                 | 0.57         | 0.56         | 0.54       | 0.45        | 0.44        | 0.44          | 0.50             | 0.75           | 0.70            | 0.57            |
| Regulation                                                                                                                                                                                                | 0.07                                                                                                 | 0.13                                                                                                 | 0.09         | 0.10         | 0.08       | 0.07        | 0.06        | 0.05          | 0.09             | 0.13           | 0.15            | 0.11            |
| NYISO Cost of Operations                                                                                                                                                                                  | 0.74                                                                                                 | 0.74                                                                                                 | 0.74         | 0.74         | 0.76       | 0.76        | 0.76        | 0.76          | 0.75             | 0.74           | 0.75            | 0.73            |
| FERC Fee Recovery                                                                                                                                                                                         | 0.08                                                                                                 | 0.09                                                                                                 | 0.09         | 0.11         | 0.10       | 0.08        | 0.07        | 0.06          | 0.08             | 0.09           | 0.09            | 0.08            |
| Uplift                                                                                                                                                                                                    | (0.31)                                                                                               | (0.15)                                                                                               | 0.11         | (0.12)       | (0.19)     | (0.50)      | (0.09)      | (0.81)        | 0.00             | (0.59)         | (0.58)          | (0.48)          |
| Uplift: Local Reliability Share                                                                                                                                                                           | 0.09                                                                                                 | 0.15                                                                                                 | 0.11         | 0.06         | 0.22       | 0.17        | 0.30        | 0.33          | 0.78             | 0.23           | 0.16            | 0.05            |
| Uplift: Statewide Share                                                                                                                                                                                   | (0.40)                                                                                               | (0.30)                                                                                               | 0.00         | (0.18)       | (0.41)     | (0.68)      | (0.39)      | (1.14)        | (0.78)           | (0.81)         | (0.74)          | (0.53)          |
| Voltage Support and Black Start                                                                                                                                                                           | 0.43                                                                                                 | 0.43                                                                                                 | 0.43         | 0.44         | 0.44       | 0.44        | 0.44        | 0.44          | 0.44             | 0.43           | 0.44            | 0.42            |
| Avg Monthly Cost                                                                                                                                                                                          | 40.61                                                                                                | 66.87                                                                                                | 31.81        | 26.06        | 29.45      | 42.65       | 48.79       | 57.73         | 50.70            | 56.11          | 57.43           | 50.76           |
| Avg YTD Cost                                                                                                                                                                                              | 40.69                                                                                                | 52.99                                                                                                | 46.57        | 42.41        | 40.10      | 40.59       | 42.05       | 44.63         | 45.34            | 46.35          | 47.29           | 47.59           |
| TSA \$ per NYC MWh                                                                                                                                                                                        |                                                                                                      |                                                                                                      |              |              |            |             |             |               |                  |                |                 |                 |