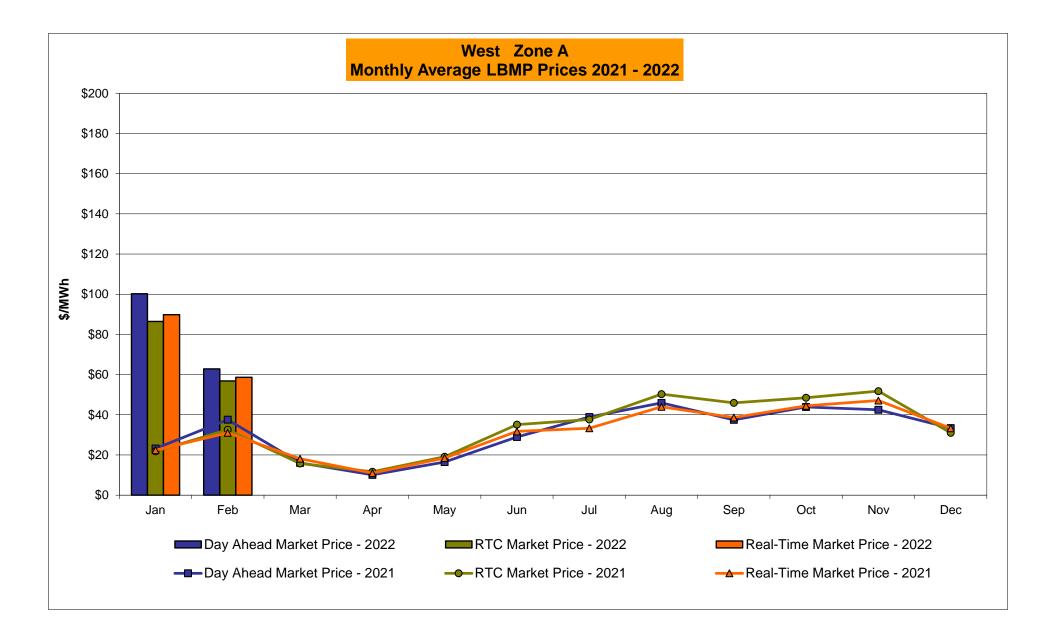

### February 2022 Zonal LBMP Statistics for NYISO (\$/MWh)

|                       |        |         |        |         | MOHAWK |         | HUDSON |          |               | NEW YORK      | LONG          |
|-----------------------|--------|---------|--------|---------|--------|---------|--------|----------|---------------|---------------|---------------|
|                       | WEST   | GENESEE | NORTH  | CENTRAL | VALLEY | CAPITAL | VALLEY | MILLWOOD | DUNWOODIE     | CITY          | ISLAND        |
|                       | Zone A | Zone B  | Zone D | Zone C  | Zone E | Zone F  | Zone G | Zone H   | <u>Zone I</u> | <u>Zone J</u> | <u>Zone K</u> |
| DAY AHEAD LBMP        |        |         |        |         |        |         |        |          |               |               |               |
| Unweighted Price *    | 62.83  | 64.20   | 60.19  | 66.26   | 69.87  | 104.19  | 91.37  | 93.48    | 93.40         | 94.62         | 107.61        |
| Standard Deviation    | 33.97  | 37.69   | 39.92  | 37.45   | 39.55  | 46.65   | 40.66  | 41.91    | 41.87         | 43.12         | 47.45         |
| RTC LBMP              |        |         |        |         |        |         |        |          |               |               |               |
| Unweighted Price *    | 56.87  | 63.64   | 60.90  | 64.99   | 70.00  | 107.06  | 88.04  | 93.79    | 91.82         | 93.60         | 111.26        |
| Standard Deviation    | 40.12  | 51.12   | 54.15  | 49.63   | 56.37  | 81.32   | 57.58  | 64.58    | 59.95         | 62.24         | 85.16         |
| <u>REAL TIME LBMP</u> |        |         |        |         |        |         |        |          |               |               |               |
| Unweighted Price *    | 58.61  | 62.52   | 60.35  | 64.31   | 69.37  | 106.21  | 87.29  | 92.83    | 90.96         | 92.83         | 103.29        |
| Standard Deviation    | 47.17  | 52.98   | 57.05  | 52.92   | 60.12  | 87.50   | 60.41  | 67.02    | 62.78         | 65.40         | 71.11         |