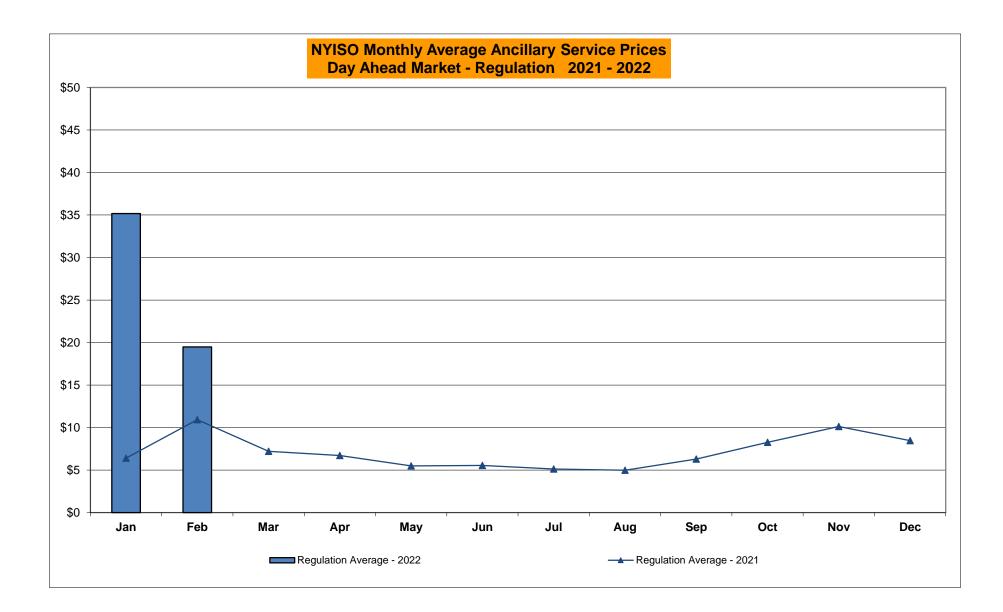

## Market Performance Highlights February 2022

- LBMP for February is \$94.06/MWh; lower than \$134.79/MWh in January 2022 and higher than \$63.70/MWh in February 2021.
  - Day Ahead Load Weighted LBMPs and Real Time Load Weighted LBMPs are lower compared to January.
- February 2022 average year-to-date monthly cost of \$118.36/MWh is a 123% increase from \$52.99/MWh in February 2021.
- Average daily sendout is 429 GWh/day in February; lower than 451 GWh/day in January 2022 and 434 GWh/day in February 2021.
- Natural gas prices are lower and distillate prices are higher compared to the previous month.
  - Natural Gas (Transco Z6 NY) was \$6.17/MMBtu, down from \$11.15/MMBtu in January.
  - Natural gas prices are up 18.3% year-over-year.
  - Jet Kerosene Gulf Coast was \$19.79/MMBtu, up from \$17.96/MMBtu in January.
  - Ultra Low Sulfur No.2 Diesel NY Harbor was \$20.46/MMBtu, up from \$18.53/MMBtu in January.
  - Distillate prices are up 64.5% year-over-year.
- Uplift per MWh is lower compared to the previous month.
  - Uplift (not including NYISO cost of operations) is (\$1.73)/MWh; lower than (\$1.50)/MWh in January.
    - Local Reliability Share is \$0.04/MWh, lower than \$0.09/MWh in January.
    - Statewide Share is (\$1.77)/MWh, lower than (\$1.59)/MWh in January.
  - TSA \$ per NYC MWh is \$2.98/MWh.
  - Total uplift costs (Schedule 1 components including NYISO Cost of Operations) are higher than January.