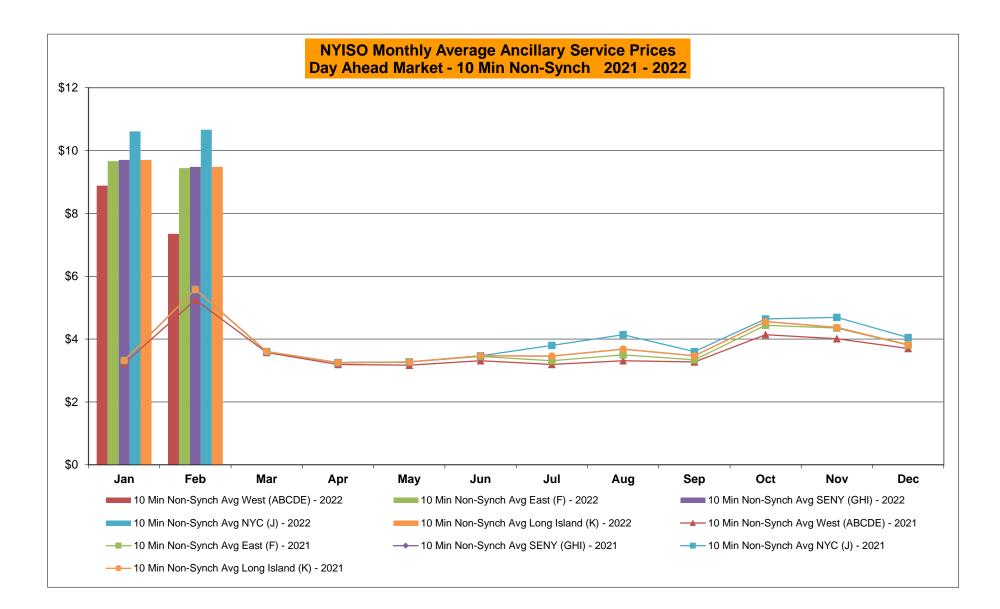

## Market Performance Highlights February 2022

- LBMP for February is \$94.06/MWh; lower than \$134.79/MWh in January 2022 and higher than \$63.70/MWh in February 2021.
  - Day Ahead Load Weighted LBMPs and Real Time Load Weighted LBMPs are lower compared to January.
- February 2022 average year-to-date monthly cost of \$118.36/MWh is a 123% increase from \$52.99/MWh in February 2021.
- Average daily sendout is 429 GWh/day in February; lower than 451 GWh/day in January 2022 and 434 GWh/day in February 2021.
- Natural gas prices are lower and distillate prices are higher compared to the previous month.
  - Natural Gas (Transco Z6 NY) was \$6.17/MMBtu, down from \$11.15/MMBtu in January.
  - Natural gas prices are up 18.3% year-over-year.
  - Jet Kerosene Gulf Coast was \$19.79/MMBtu, up from \$17.96/MMBtu in January.
  - Ultra Low Sulfur No.2 Diesel NY Harbor was \$20.46/MMBtu, up from \$18.53/MMBtu in January.
  - Distillate prices are up 64.5% year-over-year.
- Uplift per MWh is lower compared to the previous month.
  - Uplift (not including NYISO cost of operations) is (\$1.73)/MWh; lower than (\$1.50)/MWh in January.
    - Local Reliability Share is \$0.04/MWh, lower than \$0.09/MWh in January.
    - Statewide Share is (\$1.77)/MWh, lower than (\$1.59)/MWh in January.
  - TSA \$ per NYC MWh is \$2.98/MWh.
  - Total uplift costs (Schedule 1 components including NYISO Cost of Operations) are higher than January.