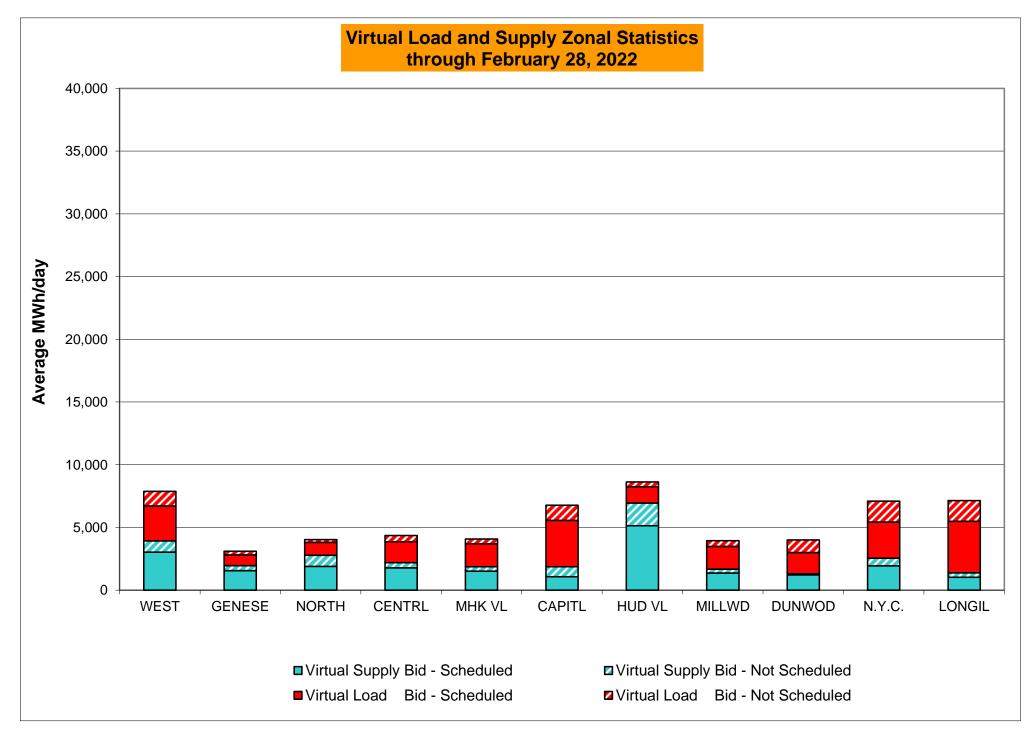

0<br>2.75       | 2<br>744<br>0.27%<br>0.12%<br>11<br>9,084<br>0.12%<br>0.03%<br>12<br>744<br>1.61%<br>1.65%<br>3.00<br>2.80       | 6<br>744<br>0.81%<br>0.21%<br>45<br>9,024<br>0.50%<br>0.09%<br>17<br>744<br>2.28%<br>1.73%<br>2.67<br>2.75       | 0<br>720<br>0.00%<br>0.18%<br>0<br>8,783<br>0.00%<br>0.08%<br>6<br>720<br>0.83%<br>1.63%<br>0.00<br>2.75       | 0<br>744<br>0.00%<br>0.16%<br>9,133<br>0.00%<br>0.07%<br>5<br>744<br>0.67%<br>1.54%<br>0.00<br>2.75            | 1<br>721<br>0.14%<br>0.16%<br>1<br>8,802<br>0.01%<br>0.07%<br>25<br>721<br>3.47%<br>1.71%<br>3.00<br>2.78       | 0<br>744<br>0.00%<br>0.15%<br>0<br>9,063<br>0.00%<br>0.06%<br>2<br>744<br>0.27%<br>1.59%<br>0.00<br>2.78       |

\*Calendar days from reservation date; for June 2018 forward, business days from market date







## Virtual Load and Supply Zonal Statistics (Average MWh/day) - 2022

|        | 1      | Virtual L |           | Virtual St |           |        |        | Virtual L | _oad Bid  | Virtual Su |           |        | 1      | V   |
|--------|--------|-----------|-----------|------------|-----------|--------|--------|-----------|-----------|------------|-----------|--------|--------|-----|
|        |        |           | Not       |            | Not       |        |        |           | Not       |            | Not       |        |        |     |
| Zone   | Date   | Scheduled | Scheduled | Scheduled  | Scheduled | Zone   | Date   | Scheduled | Scheduled | Scheduled  | Scheduled | Zone   | Date   | Sch |
| WEST   | Jan-22 |           | 1,900     |            | 1,276     | MHK VL | Jan-22 | 7