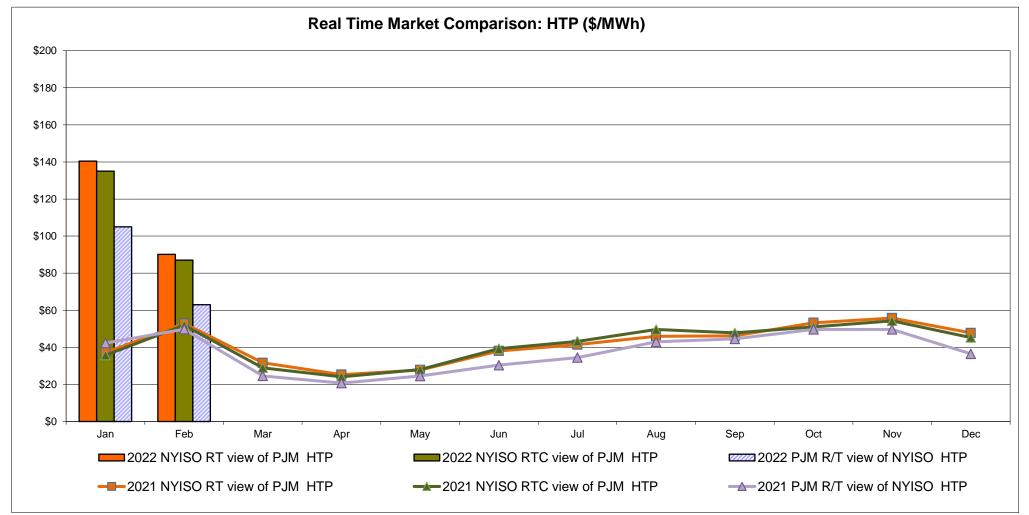

|                    | ONTARIO<br>IESO | HYDRO<br>QUEBEC<br>(Wheel) | HYDRO<br>QUEBEC<br>(Import/Export) | PJM           | NEW<br>ENGLAND | CROSS<br>SOUND<br>CABLE | NORTHPORT-<br>NORWALK | NEPTUNE             | LINDEN VFT          | HUDSON              | Dennison            |
|--------------------|-----------------|----------------------------|------------------------------------|---------------|----------------|-------------------------|-----------------------|---------------------|---------------------|---------------------|---------------------|
|                    |                 |                            |                                    |               |                | <u>Controllable</u>     |                       | <u>Controllable</u> | <u>Controllable</u> | <u>Controllable</u> | <u>Controllable</u> |
|                    | <u>Zone O</u>   | <u>Zone M</u>              | <u>Zone M</u>                      | <u>Zone P</u> | <u>Zone N</u>  | Line                    | <u>Line</u>           | <u>Line</u>         | <u>Line</u>         | <u>Line</u>         | <u>Line</u>         |
| DAY AHEAD LBMP     |                 |                            |                                    |               |                |                         |                       |                     |                     |                     |                     |
| Unweighted Price * | 51.93           | 59.87                      | 59.87                              | 63.83         | 109.23         | 109.23                  | 108.67                | 106.13              | 87.38               | 93.16               | 58.87               |
| Standard Deviation | 24.85           | 38.32                      | 38.32                              | 25.55         | 45.75          | 49.22                   | 46.45                 | 46.46               | 37.34               | 41.70               | 40.04               |
| RTC LBMP           |                 |                            |                                    |               |                |                         |                       |                     |                     |                     |                     |
| Unweighted Price * | 53.73           | 57.71                      | 57.71                              | 55.68         | 108.89         | 112.13                  | 110.26                | 109.48              | 84.74               | 87.10               | 65.27               |
| Standard Deviation | 36.22           | 48.60                      | 48.60                              | 30.89         | 68.97          | 86.00                   | 83.74                 | 83.62               | 52.63               | 64.97               | 73.30               |
| REAL TIME LBMP     |                 |                            |                                    |               |                |                         |                       |                     |                     |                     |                     |
| Unweighted Price * | 54.13           | 57.36                      | 57.36                              | 55.44         | 104.70         | 104.50                  | 104.22                | 101.59              | 80.72               | 90.20               | 58.08               |
| Standard Deviation | 53.64           | 52.27                      | 52.27                              | 39.07         | 73.33          | 72.10                   | 70.81                 | 69.48               | 95.87               | 61.37               | 72.48               |