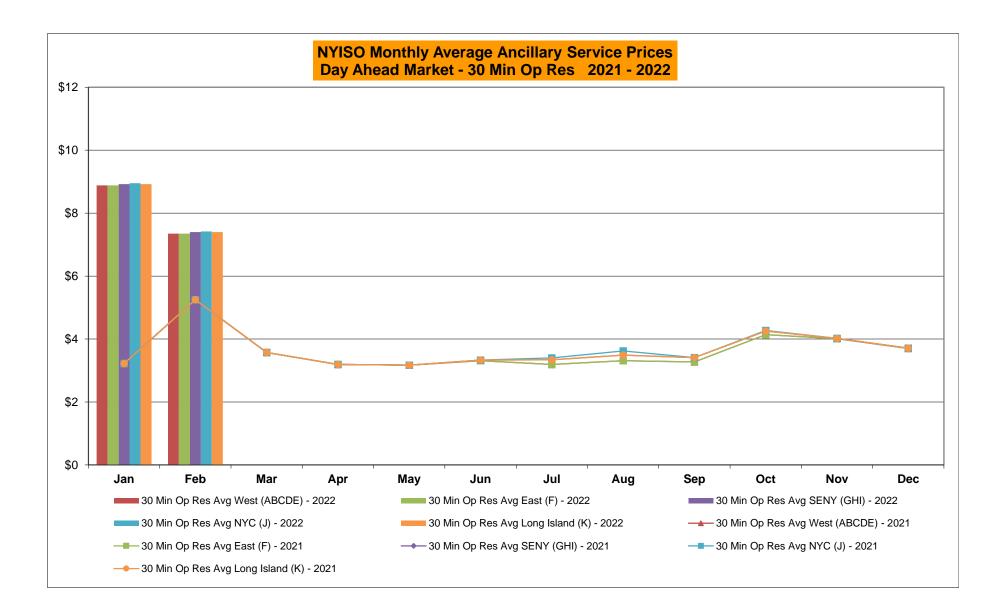

## Market Performance Highlights February 2022

- LBMP for February is \$94.06/MWh; lower than \$134.79/MWh in January 2022 and higher than \$63.70/MWh in February 2021.
  - Day Ahead Load Weighted LBMPs and Real Time Load Weighted LBMPs are lower compared to January.
- February 2022 average year-to-date monthly cost of \$118.36/MWh is a 123% increase from \$52.99/MWh in February 2021.
- Average daily sendout is 429 GWh/day in February; lower than 451 GWh/day in January 2022 and 434 GWh/day in February 2021.
- Natural gas prices are lower and distillate prices are higher compared to the previous month.
  - Natural Gas (Transco Z6 NY) was \$6.17/MMBtu, down from \$11.15/MMBtu in January.
  - Natural gas prices are up 18.3% year-over-year.
  - Jet Kerosene Gulf Coast was \$19.79/MMBtu, up from \$17.96/MMBtu in January.
  - Ultra Low Sulfur No.2 Diesel NY Harbor was \$20.46/MMBtu, up from \$18.53/MMBtu in January.
  - Distillate prices are up 64.5% year-over-year.
- Uplift per MWh is lower compared to the previous month.
  - Uplift (not including NYISO cost of operations) is (\$1.73)/MWh; lower than (\$1.50)/MWh in January.
    - Local Reliability Share is \$0.04/MWh, lower than \$0.09/MWh in January.
    - Statewide Share is (\$1.77)/MWh, lower than (\$1.59)/MWh in January.
  - TSA \$ per NYC MWh is \$2.98/MWh.
  - Total uplift costs (Schedule 1 components including NYISO Cost of Operations) are higher than January.