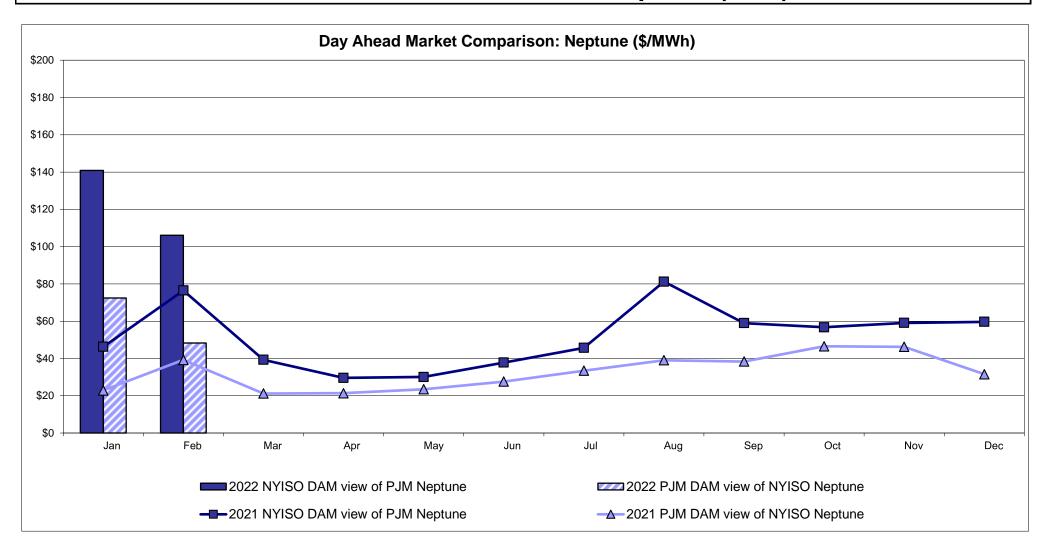

|                    | ONTARIO<br>IESO | HYDRO<br>QUEBEC<br>(Wheel) | HYDRO<br>QUEBEC<br>(Import/Export) | PJM           | NEW<br>ENGLAND | CROSS<br>SOUND<br>CABLE | NORTHPORT-<br>NORWALK | NEPTUNE             | LINDEN VFT          | HUDSON              | Dennison            |
|--------------------|-----------------|----------------------------|------------------------------------|---------------|----------------|-------------------------|-----------------------|---------------------|---------------------|---------------------|---------------------|
|                    |                 |                            |                                    |               |                | <u>Controllable</u>     |                       | <u>Controllable</u> | <u>Controllable</u> | <u>Controllable</u> | <u>Controllable</u> |
|                    | <u>Zone O</u>   | <u>Zone M</u>              | <u>Zone M</u>                      | <u>Zone P</u> | <u>Zone N</u>  | Line                    | <u>Line</u>           | <u>Line</u>         | <u>Line</u>         | <u>Line</u>         | <u>Line</u>         |
| DAY AHEAD LBMP     |                 |                            |                                    |               |                |                         |                       |                     |                     |                     |                     |
| Unweighted Price * | 51.93           | 59.87                      | 59.87                              | 63.83         | 109.23         | 109.23                  | 108.67                | 106.13              | 87.38               | 93.16               | 58.87               |
| Standard Deviation | 24.85           | 38.32                      | 38.32                              | 25.55         | 45.75          | 49.22                   | 46.45                 | 46.46               | 37.34               | 41.70               | 40.04               |
| RTC LBMP           |                 |                            |                                    |               |                |                         |                       |                     |                     |                     |                     |
| Unweighted Price * | 53.73           | 57.71                      | 57.71                              | 55.68         | 108.89         | 112.13                  | 110.26                | 109.48              | 84.74               | 87.10               | 65.27               |
| Standard Deviation | 36.22           | 48.60                      | 48.60                              | 30.89         | 68.97          | 86.00                   | 83.74                 | 83.62               | 52.63               | 64.97               | 73.30               |
| REAL TIME LBMP     |                 |                            |                                    |               |                |                         |                       |                     |                     |                     |                     |
| Unweighted Price * | 54.13           | 57.36                      | 57.36                              | 55.44         | 104.70         | 104.50                  | 104.22                | 101.59              | 80.72               | 90.20               | 58.08               |
| Standard Deviation | 53.64           | 52.27                      | 52.27                              | 39.07         | 73.33          | 72.10                   | 70.81                 | 69.48               | 95.87               | 61.37               | 72.48               |

## **External Controllable Line: Neptune (PJM)**