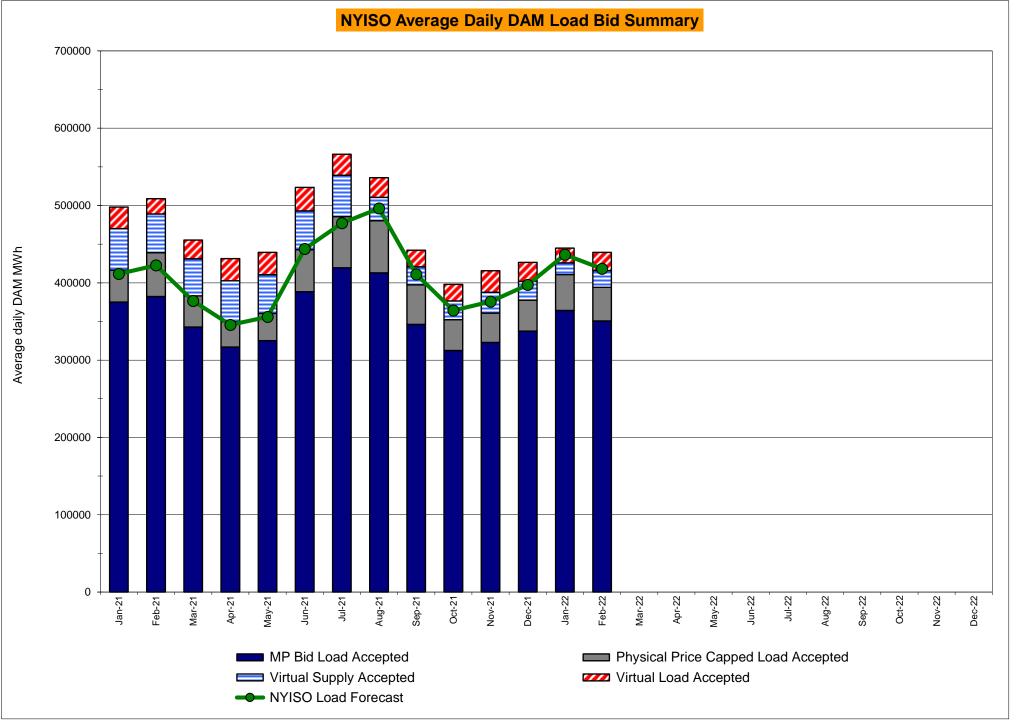

DAM Contract Balancing amounts are for payments made to generating units to make them whole for being dispatched below their Day-Ahead schedule, as a result of out-of-merit dispatches. DAM Bid Production Cost Guarantees for Virtual Transactions are included in the chart and are shown from the inception of Virtual Transactions. These values are small and cannot be identified on the chart. DAM residuals consist of both energy and loss revenue collections and payments. By design, there is a net over collection of revenues due to the difference between the marginal losses paid to generation and the average losses charged to loads.

Notes: Percent totals may not equal 100% due to rounding. Virtual Transactions are not reflected in this chart.