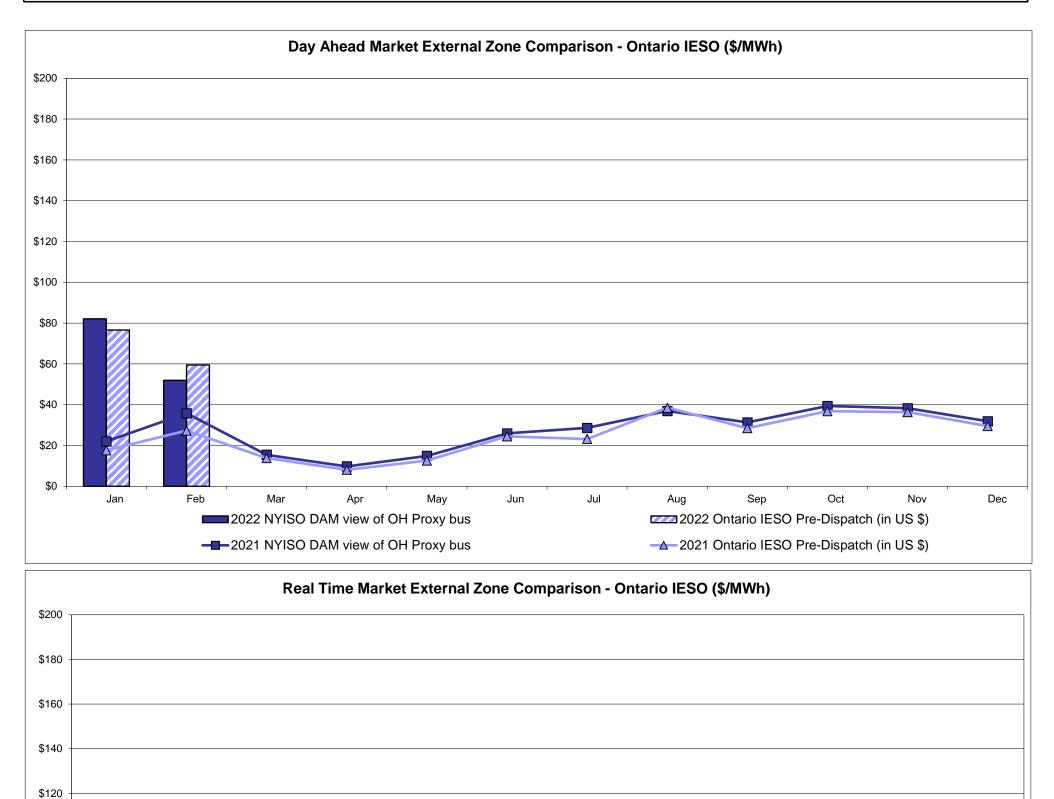

## **External Comparison Ontario IESO**

| \$0 + | Jan           | Feb          | Mar           | Apr     | Мау          | Jun       | Jul          | Aug      | Sep     | Oct          | Nov         | Dec   |
|-------|---------------|--------------|---------------|---------|--------------|-----------|--------------|----------|---------|--------------|-------------|-------|
|       | <b>—</b> 2022 | 2 NYISO RT v | riew of OH Pr | oxy bus | 2022         | NYISO RTC | view of OH P | roxy bus | 2022    | Ontario IESO | HOEP (in US | S \$) |
|       | <b></b> 2021  | I NYISO RT v | riew of OH Pr | oxy bus | <b></b> 2021 | NYISO RTC | view of OH P | roxy bus | -0-2021 | Ontario IESO | HOEP (in US | S \$) |

Notes: Exchange factor used for February 2022 was 0.786720163637794 to US HOEP: Hourly Ontario Energy Price Pre-Dispatch: Projected Energy Price

Market Mitigation and Analysis Prepared: 3/8/2022 12:34 PM

|                    | ONTARIO<br>IESO | HYDRO<br>QUEBEC<br>(Wheel) | HYDRO<br>QUEBEC<br>(Import/Export) | PJM           | NEW<br>ENGLAND | CROSS<br>SOUND<br>CABLE | NORTHPORT-<br>NORWALK | NEPTUNE             | LINDEN VFT          | HUDSON              | Dennison            |
|--------------------|-----------------|----------------------------|------------------------------------|---------------|----------------|-------------------------|-----------------------|---------------------|---------------------|---------------------|---------------------|
|                    |                 |                            |                                    |               |                | <u>Controllable</u>     |                       | <u>Controllable</u> | <u>Controllable</u> | <u>Controllable</u> | <u>Controllable</u> |
|                    | <u>Zone O</u>   | <u>Zone M</u>              | <u>Zone M</u>                      | <u>Zone P</u> | <u>Zone N</u>  | Line                    | <u>Line</u>           | <u>Line</u>         | <u>Line</u>         | <u>Line</u>         | <u>Line</u>         |
| DAY AHEAD LBMP     |                 |                            |                                    |               |                |                         |                       |                     |                     |                     |                     |
| Unweighted Price * | 51.93           | 59.87                      | 59.87                              | 63.83         | 109.23         | 109.23                  | 108.67                | 106.13              | 87.38               | 93.16               | 58.87               |
| Standard Deviation | 24.85           | 38.32                      | 38.32                              | 25.55         | 45.75          | 49.22                   | 46.45                 | 46.46               | 37.34               | 41.70               | 40.04               |
| RTC LBMP           |                 |                            |                                    |               |                |                         |                       |                     |                     |                     |                     |
| Unweighted Price * | 53.73           | 57.71                      | 57.71                              | 55.68         | 108.89         | 112.13                  | 110.26                | 109.48              | 84.74               | 87.10               | 65.27               |
| Standard Deviation | 36.22           | 48.60                      | 48.60                              | 30.89         | 68.97          | 86.00                   | 83.74                 | 83.62               | 52.63               | 64.97               | 73.30               |
| REAL TIME LBMP     |                 |                            |                                    |               |                |                         |                       |                     |                     |                     |                     |
| Unweighted Price * | 54.13           | 57.36                      | 57.36                              | 55.44         | 104.70         | 104.50                  | 104.22                | 101.59              | 80.72               | 90.20               | 58.08               |
| Standard Deviation | 53.64           | 52.27                      | 52.27                              | 39.07         | 73.33          | 72.10                   | 70.81                 | 69.48               | 95.87               | 61.37               | 72.48               |