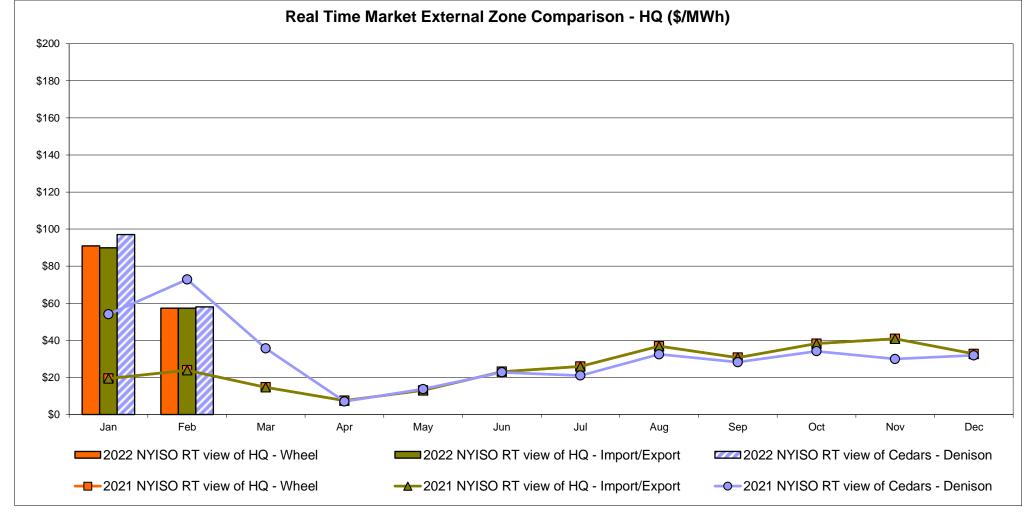

## **External Comparison Hydro-Quebec**

Note:

Hydro-Quebec Prices are unavailable.