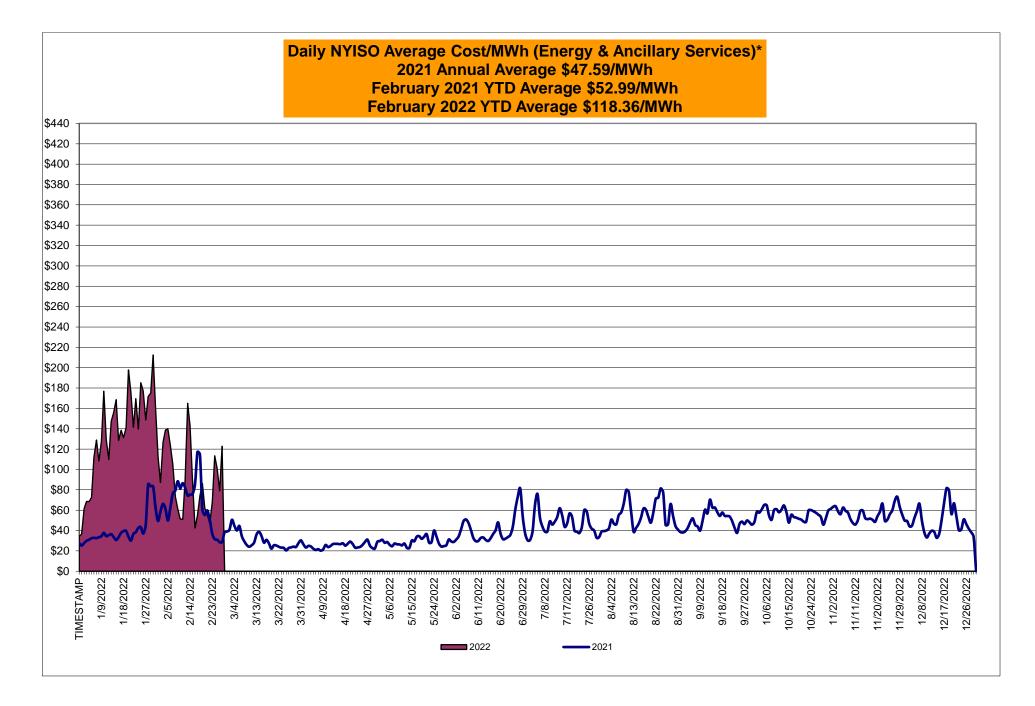

## Market Performance Highlights February 2022

- LBMP for February is \$94.06/MWh; lower than \$134.79/MWh in January 2022 and higher than \$63.70/MWh in February 2021.
  - Day Ahead Load Weighted LBMPs and Real Time Load Weighted LBMPs are lower compared to January.
- February 2022 average year-to-date monthly cost of \$118.36/MWh is a 123% increase from \$52.99/MWh in February 2021.
- Average daily sendout is 429 GWh/day in February; lower than 451 GWh/day in January 2022 and 434 GWh/day in February 2021.
- Natural gas prices are lower and distillate prices are higher compared to the previous month.
  - Natural Gas (Transco Z6 NY) was \$6.17/MMBtu, down from \$11.15/MMBtu in January.
  - Natural gas prices are up 18.3% year-over-year.
  - Jet Kerosene Gulf Coast was \$19.79/MMBtu, up from \$17.96/MMBtu in January.
  - Ultra Low Sulfur No.2 Diesel NY Harbor was \$20.46/MMBtu, up from \$18.53/MMBtu in January.
  - Distillate prices are up 64.5% year-over-year.
- Uplift per MWh is lower compared to the previous month.
  - Uplift (not including NYISO cost of operations) is (\$1.73)/MWh; lower than (\$1.50)/MWh in January.
    - Local Reliability Share is \$0.04/MWh, lower than \$0.09/MWh in January.
    - Statewide Share is (\$1.77)/MWh, lower than (\$1.59)/MWh in January.
  - TSA \$ per NYC MWh is \$2.98/MWh.
  - Total uplift costs (Schedule 1 components including NYISO Cost of Operations) are higher than January.

#### <u>NYISO Average Cost/MWh (Energy and Ancillary Services)</u> \* <u>from the LBMP Customer point of view</u>

| 2022<br>LBMP<br>NTAC<br>Reserve<br>Regulation<br>NYISO Cost of Operations<br>FERC Fee Recovery<br>Uplift<br>Uplift: Local Reliability Share<br>Uplift: Statewide Share<br>Voltage Support and Black Start | <u>January</u><br>134.79<br>1.43<br>1.26<br>0.27<br>0.73<br>0.07<br>(1.50)<br>0.09<br>(1.59)<br>0.42 | <u>February</u><br>94.06<br>0.95<br>1.21<br>0.19<br>0.72<br>0.08<br>(1.73)<br>0.04<br>(1.77)<br>0.41 | <u>March</u> | <u>April</u> | <u>May</u> | <u>June</u> | <u>July</u> | <u>August</u> | <u>September</u> | <u>October</u> | <u>November</u> | <u>December</u> |
|-----------------------------------------------------------------------------------------------------------------------------------------------------------------------------------------------------------|------------------------------------------------------------------------------------------------------|------------------------------------------------------------------------------------------------------|--------------|--------------|------------|-------------|-------------|---------------|------------------|----------------|-----------------|-----------------|
| Avg Monthly Cost                                                                                                                                                                                          | 137.41                                                                                               | 95.82                                                                                                |              |              |            |             |             |               |                  |                |                 |                 |
| Avg YTD Cost                                                                                                                                                                                              | 137.49                                                                                               | 118.36                                                                                               |              |              |            |             |             |               |                  |                |                 |                 |
| TSA \$ per NYC MWh                                                                                                                                                                                        | 0.00                                                                                                 | 2.98                                                                                                 |              |              |            |             |             |               |                  |                |                 |                 |
| 2021                                                                                                                                                                                                      | January                                                                                              | <u>February</u>                                                                                      | March        | <u>April</u> | May        | <u>June</u> | <u>July</u> | <u>August</u> | <u>September</u> | <u>October</u> | November        | <u>December</u> |
| LBMP                                                                                                                                                                                                      | 37.83                                                                                                | 63.70                                                                                                | 28.59        | 22.79        | 25.72      | 39.37       | 45.16       | 55.48         | 47.68            | 52.97          | 53.92           | 47.99           |
| NTAC                                                                                                                                                                                                      | 1.35                                                                                                 | 1.20                                                                                                 | 1.26         | 1.54         | 2.09       | 2.05        | 2.01        | 1.37          | 1.23             | 1.67           | 2.03            | 1.40            |
| Reserve                                                                                                                                                                                                   | 0.49                                                                                                 | 0.81                                                                                                 | 0.57         | 0.56         | 0.54       | 0.45        | 0.44        | 0.44          | 0.50             | 0.75           | 0.70            | 0.57            |
| Regulation                                                                                                                                                                                                | 0.07                                                                                                 | 0.13                                                                                                 | 0.09         | 0.10         | 0.08       | 0.07        | 0.06        | 0.05          | 0.09             | 0.13           | 0.15            | 0.11            |
| NYISO Cost of Operations                                                                                                                                                                                  | 0.74                                                                                                 | 0.74                                                                                                 | 0.74         | 0.74         | 0.76       | 0.76        | 0.76        | 0.76          | 0.75             | 0.74           | 0.75            | 0.73            |
| FERC Fee Recovery                                                                                                                                                                                         | 0.08                                                                                                 | 0.09                                                                                                 | 0.09         | 0.11         | 0.10       | 0.08        | 0.07        | 0.06          | 0.08             | 0.09           | 0.09            | 0.08            |
| Uplift                                                                                                                                                                                                    | (0.31)                                                                                               | (0.15)                                                                                               | 0.11         | (0.12)       | (0.19)     | (0.50)      | (0.09)      | (0.81)        | 0.00             | (0.59)         | (0.58)          | (0.48)          |
| Uplift: Local Reliability Share                                                                                                                                                                           | 0.09                                                                                                 | 0.15                                                                                                 | 0.11         | 0.06         | 0.22       | 0.17        | 0.30        | 0.33          | 0.78             | 0.23           | 0.16            | 0.05            |
| Uplift: Statewide Share                                                                                                                                                                                   | (0.40)                                                                                               | (0.30)                                                                                               | 0.00         | (0.18)       | (0.41)     | (0.68)      | (0.39)      | (1.14)        | (0.78)           | (0.81)         | (0.74)          | (0.53)          |
| Voltage Support and Black Start                                                                                                                                                                           | 0.43                                                                                                 | 0.43                                                                                                 | 0.43         | 0.44         | 0.44       | 0.44        | 0.44        | 0.44          | 0.44             | 0.43           | 0.44            | 0.42            |
| Avg Monthly Cost                                                                                                                                                                                          | 40.61                                                                                                | 66.87                                                                                                | 31.81        | 26.06        | 29.45      | 42.65       | 48.79       | 57.73         | 50.70            | 56.11          | 57.43           | 50.76           |
| Avg YTD Cost                                                                                                                                                                                              | 40.69                                                                                                | 52.99                                                                                                | 46.57        | 42.41        | 40.10      | 40.59       | 42.05       | 44.63         | 45.34            | 46.35          | 47.29           | 47.59           |
| TSA \$ per NYC MWh                                                                                                                                                                                        |                                                                                                      |                                                                                                      |              |              |            |             |             |               |                  |                |                 |                 |