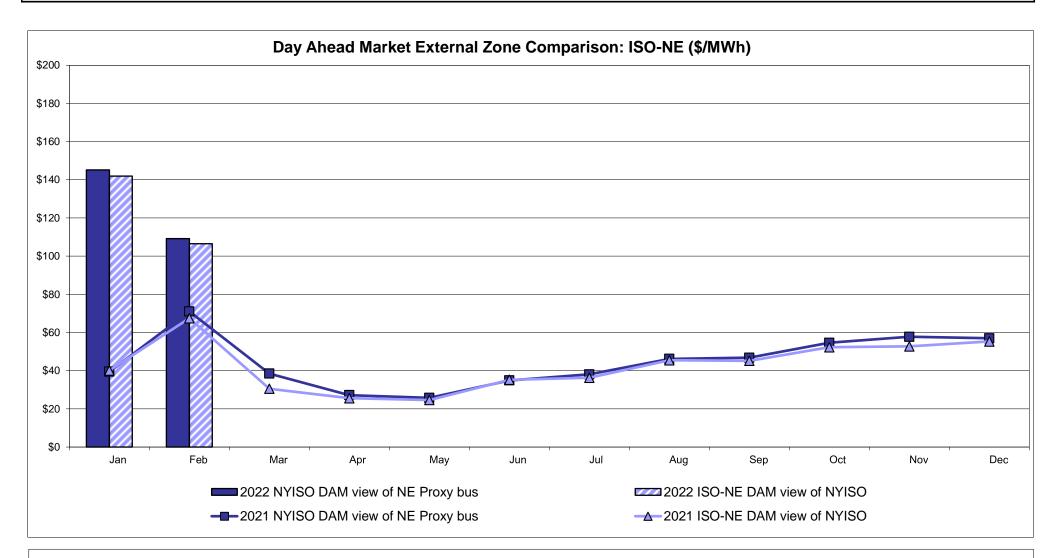

## External Comparison ISO-New England

#### Market Mitigation and Analysis Prepared: 3/8/2022 12:34 PM