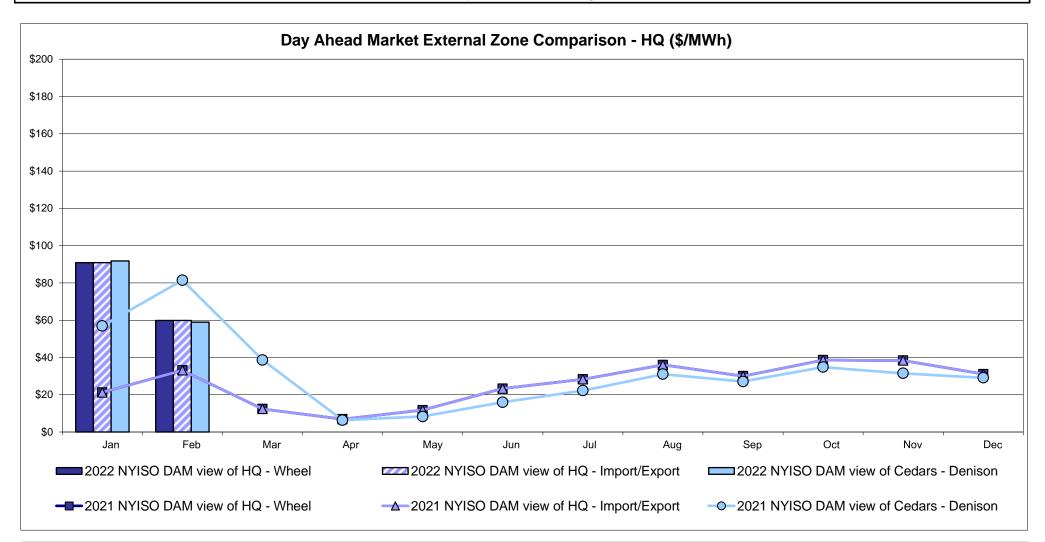

## **External Comparison Hydro-Quebec**

Note:

Hydro-Quebec Prices are unavailable.