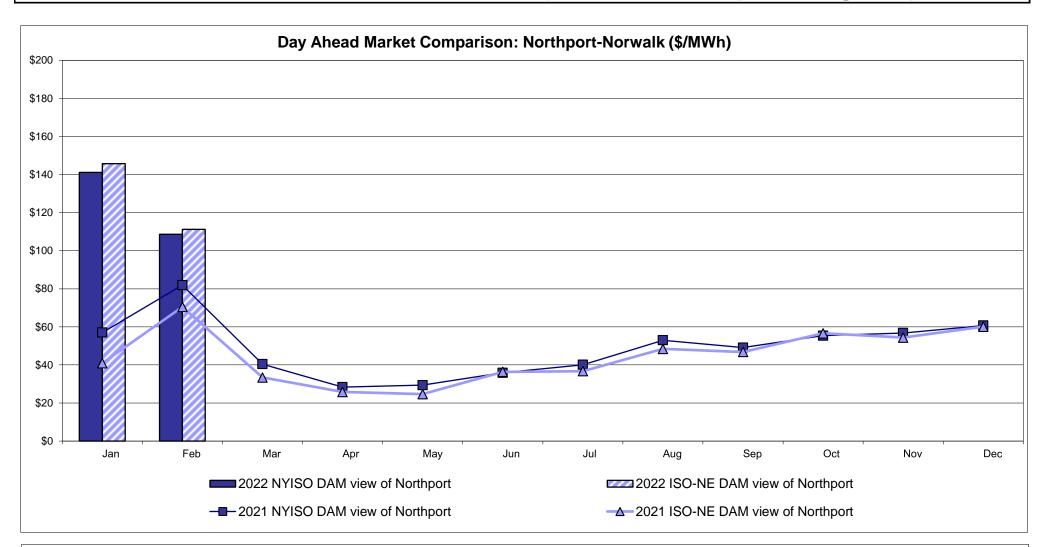

|                    | ONTARIO<br>IESO | HYDRO<br>QUEBEC<br>(Wheel) | HYDRO<br>QUEBEC<br>(Import/Export) | PJM           | NEW<br>ENGLAND | CROSS<br>SOUND<br>CABLE | NORTHPORT-<br>NORWALK | NEPTUNE             | LINDEN VFT          | HUDSON              | Dennison            |
|--------------------|-----------------|----------------------------|------------------------------------|---------------|----------------|-------------------------|-----------------------|---------------------|---------------------|---------------------|---------------------|
|                    |                 |                            |                                    |               |                | <u>Controllable</u>     |                       | <u>Controllable</u> | <u>Controllable</u> | <u>Controllable</u> | <u>Controllable</u> |
|                    | <u>Zone O</u>   | <u>Zone M</u>              | <u>Zone M</u>                      | <u>Zone P</u> | <u>Zone N</u>  | Line                    | <u>Line</u>           | <u>Line</u>         | <u>Line</u>         | <u>Line</u>         | <u>Line</u>         |
| DAY AHEAD LBMP     |                 |                            |                                    |               |                |                         |                       |                     |                     |                     |                     |
| Unweighted Price * | 51.93           | 59.87                      | 59.87                              | 63.83         | 109.23         | 109.23                  | 108.67                | 106.13              | 87.38               | 93.16               | 58.87               |
| Standard Deviation | 24.85           | 38.32                      | 38.32                              | 25.55         | 45.75          | 49.22                   | 46.45                 | 46.46               | 37.34               | 41.70               | 40.04               |
| RTC LBMP           |                 |                            |                                    |               |                |                         |                       |                     |                     |                     |                     |
| Unweighted Price * | 53.73           | 57.71                      | 57.71                              | 55.68         | 108.89         | 112.13                  | 110.26                | 109.48              | 84.74               | 87.10               | 65.27               |
| Standard Deviation | 36.22           | 48.60                      | 48.60                              | 30.89         | 68.97          | 86.00                   | 83.74                 | 83.62               | 52.63               | 64.97               | 73.30               |
| REAL TIME LBMP     |                 |                            |                                    |               |                |                         |                       |                     |                     |                     |                     |
| Unweighted Price * | 54.13           | 57.36                      | 57.36                              | 55.44         | 104.70         | 104.50                  | 104.22                | 101.59              | 80.72               | 90.20               | 58.08               |
| Standard Deviation | 53.64           | 52.27                      | 52.27                              | 39.07         | 73.33          | 72.10                   | 70.81                 | 69.48               | 95.87               | 61.37               | 72.48               |

## External Controllable Line: Northport - Norwalk (New England)

Note:

ISO-NE Forecast is an advisory posting @ 18:00 day before.

The DAM and R/T prices at the Northport 138 interface are used for ISO-NE.

The DAM and R/T prices at the 1385 interface are used for NYISO.